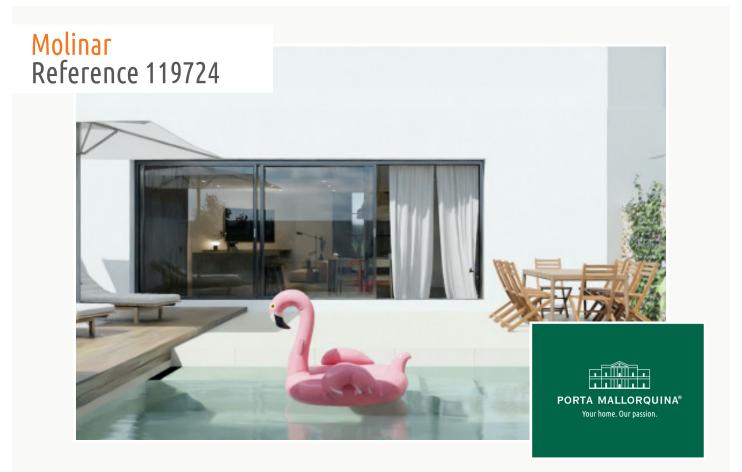

# Modern luxury townhouse with private pool in Molinar

| constructed area:<br>plot area:<br>bedrooms:<br>bathrooms: | 196 m²<br>152 m²<br>3<br>2 | energy certificate: | in process  |
|------------------------------------------------------------|----------------------------|---------------------|-------------|
| sea view:                                                  | $\checkmark$               | price:              | € 2,790,000 |

Beautiful pool terrace

Cozy living area

Large living area

Light-flooded living area

ALALAANIN'

 Luxurious dining area
 American kitchen

 All information is correct to the best of our knowledge. Errors and prior sale excepted. This prospectus is purely for information purposes. Only the notarized deed of sale is legally binding.