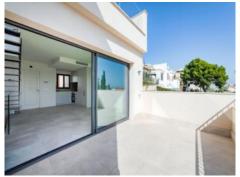

#### **Details:**

This timelessly-elegant town-house has a living space of 195 sqm spread over 3 levels, plus a private roof terrace, 4 further terraces, a balcony and a patio.

Through the entrance area you step directly into the open-plan kitchen/living room. From here you can access both the roof terrace and the 2 lower floors.

In the first basement there are 2 bedrooms and a bathroom, and the exit to the patio. Another staircase leads down to the second basement. Here you will find another bedroom, a bathroom and a utility room.