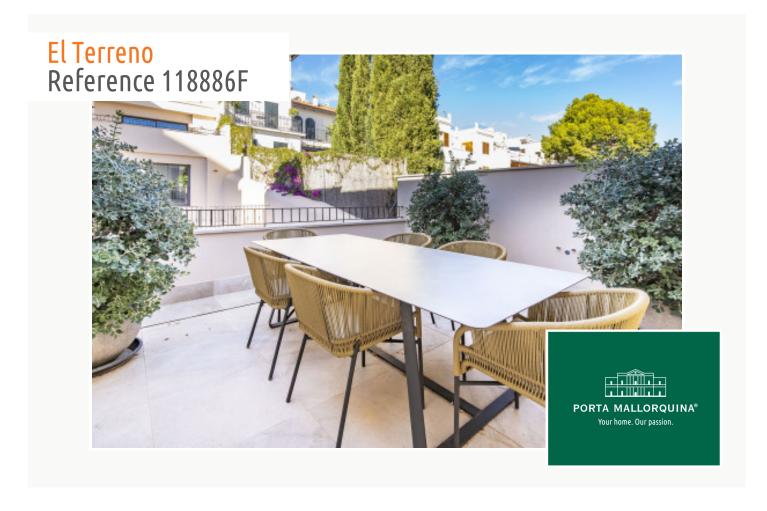

#### **Details:**

This timelessly-elegant town-house has a living space of 195 sqm spread over 3 levels, plus a private roof terrace, 4 further terraces, a balcony and a patio.

Through the entrance area you step directly into the open-plan kitchen/living room. From here you can access both the roof terrace and the 2 lower floors.

An open staircase from the living level leads to the private roof terrace, which offers a fantastic view over the surrounding roofs to the harbour, the sea and Palma.

Further features of this lovely property include a high-quality brand-name kitchen, underfloor heating, air conditioning and an alarm system.