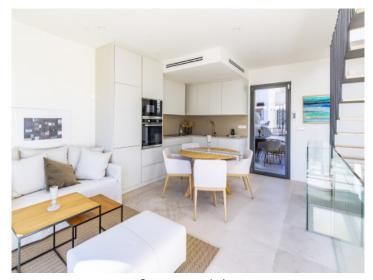

#### **Details:**

This timelessly-elegant town-house has a living space of 195 sqm spread over 3 levels, plus a private roof terrace, 4 further terraces, a balcony and a patio.

Through the entrance area you step directly into the open-plan kitchen/living room. From here you can access both the roof terrace and the 2 lower floors.

Roofttop with jacuzzi

Modern town house with large terrace and a view in Palma

El Terreno district

Terraced house with 3 levels and rooftop

Bright entrance hall

Open living area

All information is correct to the best of our knowledge. Errors and prior sale excepted. This prospectus is purely for information purposes. Only the notarized deed of sale is legally binding.