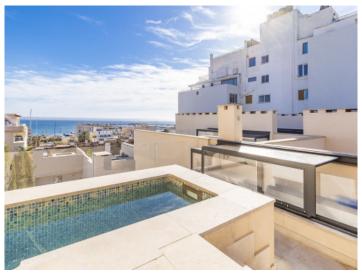

An open staircase from the living level leads to the private roof terrace, which offers a fantastic view over the surrounding roofs to the harbour, the sea and Palma.

Further features of this lovely property include a high-quality brand-name kitchen, underfloor heating, air conditioning and an alarm system.

Roofttop with jacuzzi

Modern town house with large terrace and a view in Palma

El Terreno district

Terraced house with 3 levels and rooftop

Bright entrance hall

Open living area

All information is correct to the best of our knowledge. Errors and prior sale excepted. This prospectus is purely for information purposes. Only the notarized deed of sale is legally binding.