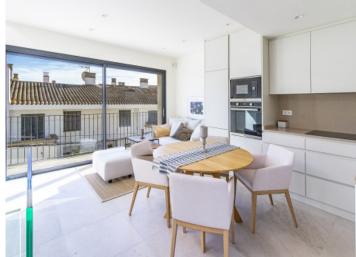

#### **Details:**

This timelessly-elegant town-house has a living space of 195 sqm spread over 3 levels, plus a private roof terrace, 4 further terraces, a balcony and a patio.

Through the entrance area you step directly into the open-plan kitchen/living room. From here you can access both the roof terrace and the 2 lower floors.

Modern american kitchen

Masterbedroom with private patio

Mediterranean lifestyle

Another bedroom

All information is correct to the best of our knowledge. Errors and prior sale excepted. This prospectus is purely for information purposes. Only the notarized deed of sale is legally binding.