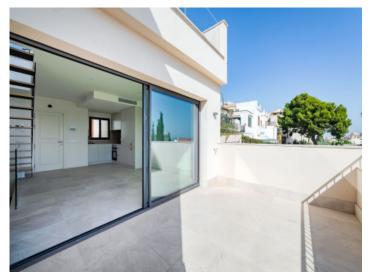

#### **Details:**

This timelessly-elegant town-house has a living space of 195 sqm spread over 3 levels, plus a private roof terrace, 4 further terraces, a balcony and a patio.

Through the entrance area you step directly into the open-plan kitchen/living room. From here you can access both the roof terrace and the 2 lower floors.

Roofttop with jacuzzi

Modern town house with large terrace and a view in Palma

El Terreno district

Terraced house with 3 levels and rooftop

Bright entrance hall

Open living area

All information is correct to the best of our knowledge. Errors and prior sale excepted. This prospectus is purely for information purposes. Only the notarized deed of sale is legally binding.