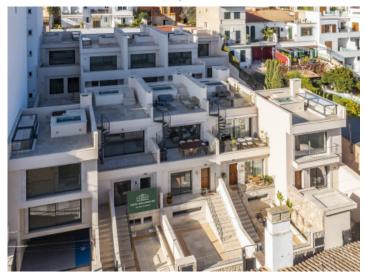

# Modern terraced house with private roof terrace in Palma, El Terreno

constructed area: 196 m<sup>2</sup> energy certificate: in process

plot area: 106 m<sup>2</sup>

bedrooms: 3 bathrooms: 2

sea view: ✓ **price: € 995,000.-**

#### **Details:**

This timelessly-elegant town-house has a living space of 195 sqm spread over 3 levels, plus a private roof terrace, 4 further terraces, a balcony and a patio.

Through the entrance area you step directly into the open-plan kitchen/living room. From here you can access both the roof terrace and the 2 lower floors.

Roofttop with jacuzzi

Modern town house with large terrace and a view in Palma

El Terreno district

Terraced house with 3 levels and rooftop

Bright entrance hall

Open living area

All information is correct to the best of our knowledge. Errors and prior sale excepted. This prospectus is purely for information purposes. Only the notarized deed of sale is legally binding.