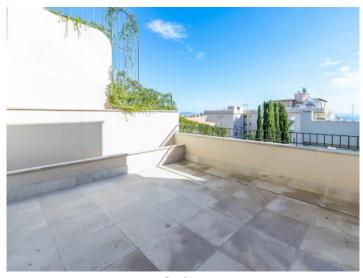

#### **Details:**

This timelessly-elegant town-house has a living space of 147 sqm spread over 2 levels, plus a private roof terrace, a further terrace, a balcony and a patio.

On the entrance level there are 2 bedrooms, a bathroom and a separate guest bathroom. Both bedrooms with access to the spacious patio. From the entrance area a staircase is leading up to the open living room/lounge area with ktichen and panoramic windows. From here you have access to a large terrace. A further staircase leads up to the private roof terrace which offers fantastic views over the surrounding rooftops as far as Palma and the sea.

Another bedroom

One of two modern bathrooms with shower

Built in wardrobe

Private patio of the masterbedroom

Rooftop

Nice neighborhood

All information is correct to the best of our knowledge. Errors and prior sale excepted. This prospectus is purely for information purposes. Only the notarized deed of sale is legally binding.