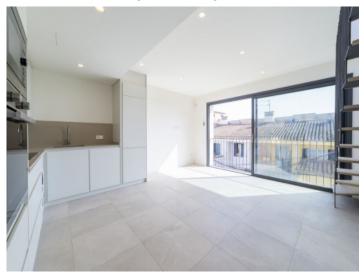

#### **Details:**

This timelessly-elegant town-house has a living space of 147 sqm spread over 2 levels, plus a private roof terrace, a further terrace, a balcony and a patio.

On the entrance level there are 2 bedrooms, a bathroom and a separate guest bathroom. Both bedrooms with access to the spacious patio. From the entrance area a staircase is leading up to the open living room/lounge area with ktichen and panoramic windows. From here you have access to a large terrace. A further staircase leads up to the private roof terrace which offers fantastic views over the surrounding rooftops as far as Palma and the sea.

Further features of this lovely property include a high-quality brand-name kitchen, underfloor heating, air conditioning and an alarm system.

An underground parking space is included in the purchase price, and if required others can be rented.

Bright entrance hall

Large outdoor dining area

Modern terraced house with private roof terrace with jacuzzi and splendid

Open living area

Open kitchen and living area

Open plan living and dining area

All information is correct to the best of our knowledge. Errors and prior sale excepted. This prospectus is purely for information purposes. Only the notarized deed of sale is legally binding.