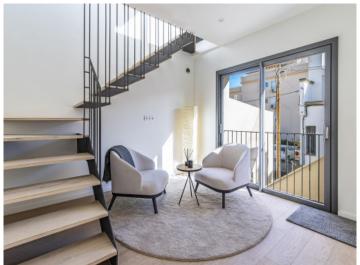

#### **Details:**

This timelessly-elegant town-house has a living space of 147 sqm spread over 2 levels, plus a private roof terrace, a further terrace, a balcony and a patio.

On the entrance level there are 2 bedrooms, a bathroom and a separate guest bathroom. Both bedrooms with access to the spacious patio. From the entrance area a staircase is leading up to the open living room/lounge area with ktichen and panoramic windows. From here you have access to a large terrace. A further staircase leads up to the private roof terrace which offers fantastic views over the surrounding rooftops as far as Palma and the sea.

Bright entrance hall

Large outdoor dining area

Modern terraced house with private roof terrace with jacuzzi and splendid

Open living area

Open kitchen and living area

Open plan living and dining area

All information is correct to the best of our knowledge. Errors and prior sale excepted. This prospectus is purely for information purposes. Only the notarized deed of sale is legally binding.