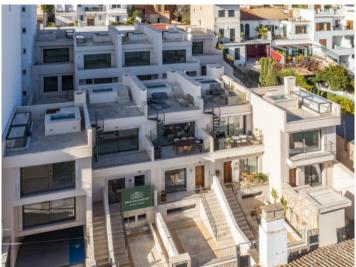

# Terraced house with private roof terrace, jacuzzi and sea views in El Terreno

constructed area: 147 m<sup>2</sup> energy certificate: in process

plot area: 116 m<sup>2</sup>

bedrooms: 2 bathrooms: 1

sea view: ✓ **price: € 675,000.-**

#### **Details:**

This timelessly-elegant town-house has a living space of 147 sqm spread over 2 levels, plus a private roof terrace, a further terrace, a balcony and a patio.

On the entrance level there are 2 bedrooms, a bathroom and a separate guest bathroom. Both bedrooms with access to the spacious patio. From the entrance area a staircase is leading up to the open living room/lounge area with ktichen and panoramic windows. From here you have access to a large terrace. A further staircase leads up to the private roof terrace which offers fantastic views over the surrounding rooftops as far as Palma and the sea.

Bright entrance hall

Large outdoor dining area

Modern terraced house with private roof terrace with jacuzzi and splendid

Open living area

Open kitchen and living area

Open plan living and dining area

All information is correct to the best of our knowledge. Errors and prior sale excepted. This prospectus is purely for information purposes. Only the notarized deed of sale is legally binding.