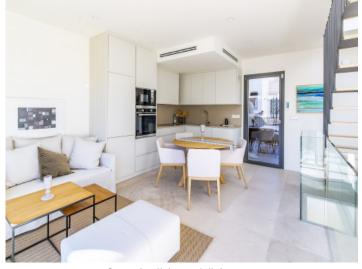

#### **Details:**

This timelessly-elegant town-house has a living space of 147 sqm spread over 2 levels, plus a private roof terrace, a further terrace, a balcony and a patio.

On the entrance level there are 2 bedrooms, a bathroom and a separate guest bathroom. Both bedrooms with access to the spacious patio. From the entrance area a staircase is leading up to the open living room/lounge area with ktichen and panoramic windows. From here you have access to a large terrace. A further staircase leads up to the private roof terrace which offers fantastic views over the surrounding rooftops as far as Palma and the sea.

Bright entrance hall

Large outdoor dining area

Modern terraced house with private roof terrace with jacuzzi and splendid

Open living area

Open kitchen and living area

Open plan living and dining area

All information is correct to the best of our knowledge. Errors and prior sale excepted. This prospectus is purely for information purposes. Only the notarized deed of sale is legally binding.