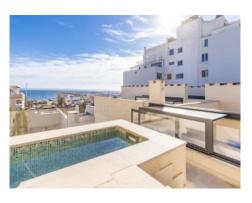

# Terraced house with private roof terrace, jacuzzi and sea views in El Terreno

constructed area: 147 m<sup>2</sup> energy certificate: in process

plot area: 116 m<sup>2</sup>

bedrooms: 2 bathrooms: 1

sea view: ✓ **price: € 675,000.-**

#### **Details:**

This timelessly-elegant town-house has a living space of 147 sqm spread over 2 levels, plus a private roof terrace, a further terrace, a balcony and a patio.

On the entrance level there are 2 bedrooms, a bathroom and a separate guest bathroom. Both bedrooms with access to the spacious patio. From the entrance area a staircase is leading up to the open living room/lounge area with ktichen and panoramic windows. From here you have access to a large terrace. A further staircase leads up to the private roof terrace which offers fantastic views over the surrounding rooftops as far as Palma and the sea.

Bright entrance hall

Large outdoor dining area

Modern terraced house with private roof terrace with jacuzzi and splendid

Open living area

Open kitchen and living area

Open plan living and dining area

All information is correct to the best of our knowledge. Errors and prior sale excepted. This prospectus is purely for information purposes. Only the notarized deed of sale is legally binding.