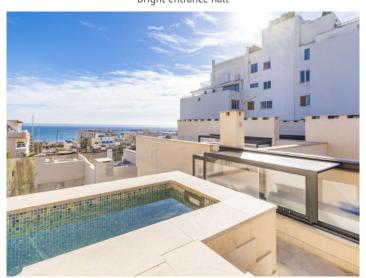

# Terraced house with private roof terrace, jacuzzi and sea views in El Terreno

constructed area: 147 m<sup>2</sup> energy certificate: in process

plot area: 116 m<sup>2</sup>

bedrooms: 2 bathrooms: 1

sea view: ✓ **price: € 675,000.-**

#### **Details:**

This timelessly-elegant town-house has a living space of 147 sqm spread over 2 levels, plus a private roof terrace, a further terrace, a balcony and a patio.

On the entrance level there are 2 bedrooms, a bathroom and a separate guest bathroom. Both bedrooms with access to the spacious patio. From the entrance area a staircase is leading up to the open living room/lounge area with ktichen and panoramic windows. From here you have access to a large terrace. A further staircase leads up to the private roof terrace which offers fantastic views over the surrounding rooftops as far as Palma and the sea.

Bright entrance hall

Large outdoor dining area

Modern terraced house with private roof terrace with jacuzzi and splendid

Open living area

Open kitchen and living area

Open plan living and dining area

All information is correct to the best of our knowledge. Errors and prior sale excepted. This prospectus is purely for information purposes. Only the notarized deed of sale is legally binding.