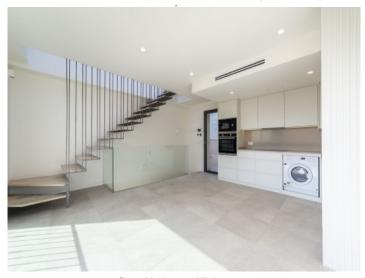

#### **Details:**

This timelessly-elegant town-house has a living space of 147 sqm spread over 2 levels, plus a private roof terrace, a further terrace, a balcony and a patio.

On the entrance level there are 2 bedrooms, a bathroom and a separate guest bathroom. Both bedrooms with access to the spacious patio. From the entrance area a staircase is leading up to the open living room/lounge area with ktichen and panoramic windows. From here you have access to a large terrace. A further staircase leads up to the private roof terrace which offers fantastic views over the surrounding rooftops as far as Palma and the sea.

Further features of this lovely property include a high-quality brand-name kitchen, underfloor heating, air conditioning and an alarm system.

An underground parking space is included in the purchase price, and if required others can be rented.

Bright entrance hall

Large outdoor dining area

Modern terraced house with private roof terrace with jacuzzi and splendid

Open living area

Open kitchen and living area

Open plan living and dining area

All information is correct to the best of our knowledge. Errors and prior sale excepted. This prospectus is purely for information purposes. Only the notarized deed of sale is legally binding.