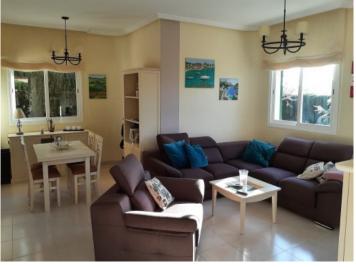

A living space of approx. 156 sqm is spread over 2 levels. On the ground floor is a spacious living/dining area, an open kitchen with adjoining laundry-balcony, a bedroom and a shower-bathroom. A pellet oven assures pleasant temperatures during the colder months.

Portocolom and Porto Cristo are a short drive away as well as the golf course of Vall d'Or.

Living area

Exterior view

Living and dining area

View to the kitchen

Kitchen

PORTA MALLORQUINA • C./ CONQUISTADOR 8, 07001 PALMA TEL. +34 971 698 242 • INFO@PORTAMALLORQUINA.COM