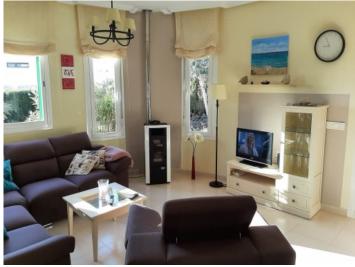

A living space of approx. 156 sqm is spread over 2 levels. On the ground floor is a spacious living/dining area, an open kitchen with adjoining laundry-balcony, a bedroom and a shower-bathroom. A pellet oven assures pleasant temperatures during the colder months.

Portocolom and Porto Cristo are a short drive away as well as the golf course of Vall d'Or.

Living area

Exterior view

Living and dining area

View to the kitchen

Kitchen

PORTA MALLORQUINA • C./ CONQUISTADOR 8, 07001 PALMA TEL. +34 971 698 242 • INFO@PORTAMALLORQUINA.COM