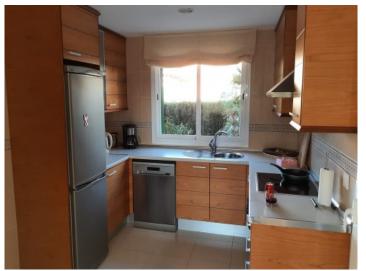

A living space of approx. 156 sqm is spread over 2 levels. On the ground floor is a spacious living/dining area, an open kitchen with adjoining laundry-balcony, a bedroom and a shower-bathroom. A pellet oven assures pleasant temperatures during the colder months.

Portocolom and Porto Cristo are a short drive away as well as the golf course of Vall d'Or.

Living area

Exterior view

Living and dining area

View to the kitchen

Kitchen

PORTA MALLORQUINA • C./ CONQUISTADOR 8, 07001 PALMA TEL. +34 971 698 242 • INFO@PORTAMALLORQUINA.COM