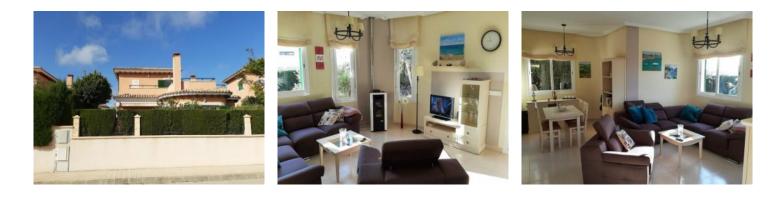

A living space of approx. 156 sqm is spread over 2 levels. On the ground floor is a spacious living/dining area, an open kitchen with adjoining laundry-balcony, a bedroom and a shower-bathroom. A pellet oven assures pleasant temperatures during the colder months.

Portocolom and Porto Cristo are a short drive away as well as the golf course of Vall d'Or.

Living area

Exterior view

Living and dining area

View to the kitchen

Kitchen

PORTA MALLORQUINA • C./ CONQUISTADOR 8, 07001 PALMA TEL. +34 971 698 242 • INFO@PORTAMALLORQUINA.COM