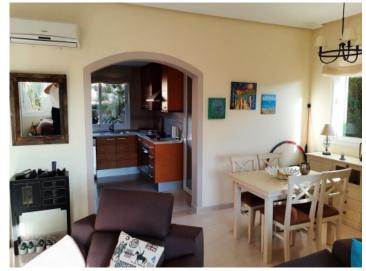

A living space of approx. 156 sqm is spread over 2 levels. On the ground floor is a spacious living/dining area, an open kitchen with adjoining laundry-balcony, a bedroom and a shower-bathroom. A pellet oven assures pleasant temperatures during the colder months.

Portocolom and Porto Cristo are a short drive away as well as the golf course of Vall d'Or.

Living area

Exterior view

Living and dining area

View to the kitchen

Kitchen

PORTA MALLORQUINA • C./ CONQUISTADOR 8, 07001 PALMA TEL. +34 971 698 242 • INFO@PORTAMALLORQUINA.COM