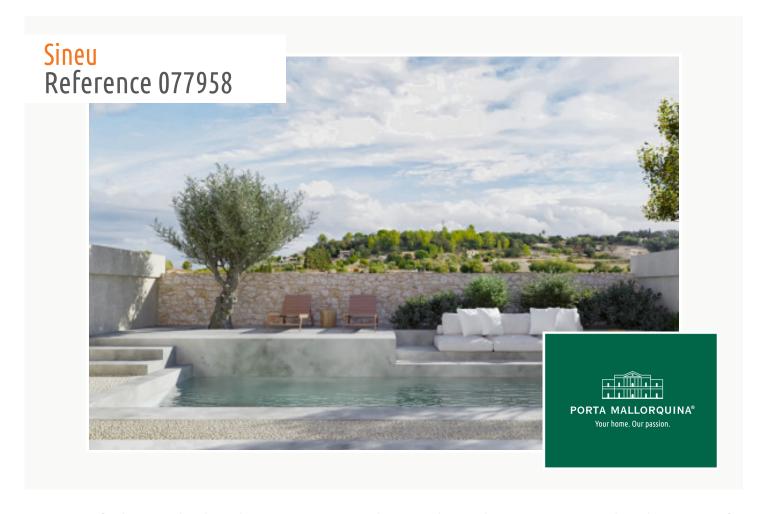

# Beautiful newly-built project with pool and garage in the heart of Sineu

constructed area: 250 m<sup>2</sup> energy certificate: in process

plot area: 200 m<sup>2</sup>

bedrooms: 3 bathrooms: 3

sea view: - **price: € 1,320,000.-**

On the ground floor there is a garage with direct access into the house, a kitchen, an open-plan living and dining area with access to the terrace and the pool - ideal for relaxing hours.

On the first floor there are 2 bedrooms, each with en suite bathroom, and a spacious terrace with impressive views.