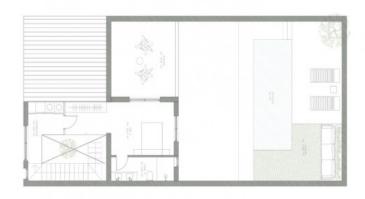

On the ground floor there is a garage with direct access into the house, a kitchen, an open-plan living and dining area with access to the terrace and the pool - ideal for relaxing hours.

On the first floor there are 2 bedrooms, each with en suite bathroom, and a spacious terrace with impressive views.

Floor plan ground floor

Floor plan first floor

Floor plan second floor