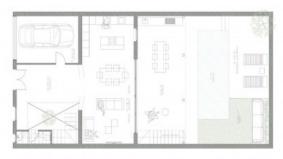

On the ground floor there is a garage with direct access into the house, a kitchen, an open-plan living and dining area with access to the terrace and the pool - ideal for relaxing hours.

On the first floor there are 2 bedrooms, each with en suite bathroom, and a spacious terrace with impressive views.

Floor plan ground floor

Floor plan first floor

Floor plan second floor