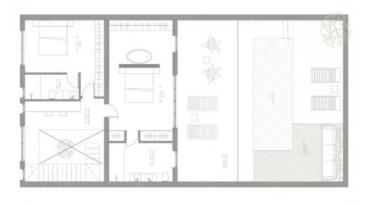

On the 2nd floor there is a further bedroom with en suite bathroom, a small terrace and a practical storage room.

Features include underfloor heating, air source heat pump, mains electricity, mains water and air conditioning.

Floor plan ground floor

Floor plan first floor

Floor plan second floor