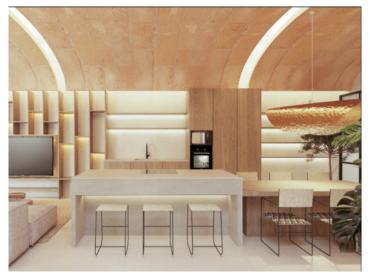

On the first floor, you will find a spacious, open-plan kitchen, living and dining area that invites you to relax. Large windows create a bright and inviting atmosphere and seamlessly connect the interior with the exterior. From here, you have direct access to the private terrace with a stylish BBQ area and an inviting pool - ideal for enjoying the Mediterranean lifestyle.

Terrace with a view

Staircase ground floor

Kitchen area

Open dining and living area

Living area

Bedroom

All information is correct to the best of our knowledge. Errors and prior sale excepted. This prospectus is purely for information purposes. Only the notarized deed of sale is legally binding.