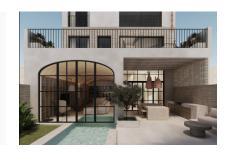

On the first floor, you will find a spacious, open-plan kitchen, living and dining area that invites you to relax. Large windows create a bright and inviting atmosphere and seamlessly connect the interior with the exterior. From here, you have direct access to the private terrace with a stylish BBQ area and an inviting pool - ideal for enjoying the Mediterranean lifestyle.