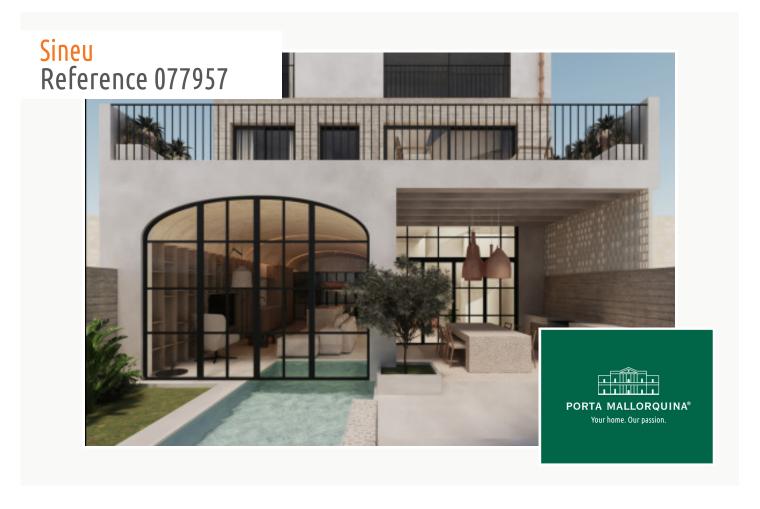

# New-built townhouse in a quiet location with far-reaching views in Sineu

constructed area: 303 m<sup>2</sup> energy certificate: in process

plot area: 200 m<sup>2</sup>

bedrooms: 4 bathrooms: 4

sea view: - **price: € 1,550,000.-**

#### **Details:**

This exceptional townhouse combines modern elegance with traditional Mallorcan elements and offers a perfect balance between style and comfort. The house is situated in a quiet location, just a few minutes from the lively center of the charming village of Sineu.

On the first floor, you will find a spacious, open-plan kitchen, living and dining area that invites you to relax. Large windows create a bright and inviting atmosphere and seamlessly connect the interior with the exterior. From here, you have direct access to the private terrace with a stylish BBQ area and an inviting pool - ideal for enjoying the Mediterranean lifestyle.