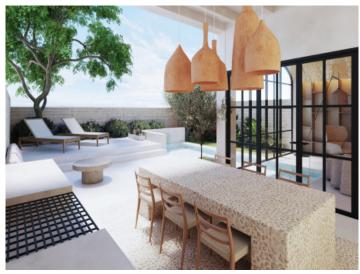

On the first floor, you will find a spacious, open-plan kitchen, living and dining area that invites you to relax. Large windows create a bright and inviting atmosphere and seamlessly connect the interior with the exterior. From here, you have direct access to the private terrace with a stylish BBQ area and an inviting pool - ideal for enjoying the Mediterranean lifestyle.