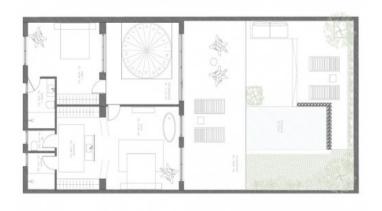

On the first floor, you will find a spacious, open-plan kitchen, living and dining area that invites you to relax. Large windows create a bright and inviting atmosphere and seamlessly connect the interior with the exterior. From here, you have direct access to the private terrace with a stylish BBQ area and an inviting pool - ideal for enjoying the Mediterranean lifestyle.

Bathroom

Floor plan ground floor

Floor plan first floor

Floor plan second floor