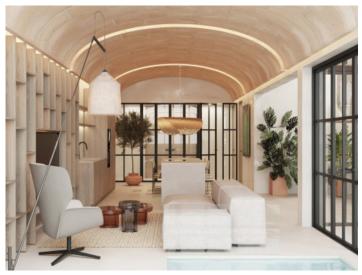

On the first floor, you will find a spacious, open-plan kitchen, living and dining area that invites you to relax. Large windows create a bright and inviting atmosphere and seamlessly connect the interior with the exterior. From here, you have direct access to the private terrace with a stylish BBQ area and an inviting pool - ideal for enjoying the Mediterranean lifestyle.

Terrace with a view

Staircase ground floor

Kitchen area

Open dining and living area

Living area

Bedroom

All information is correct to the best of our knowledge. Errors and prior sale excepted. This prospectus is purely for information purposes. Only the notarized deed of sale is legally binding.