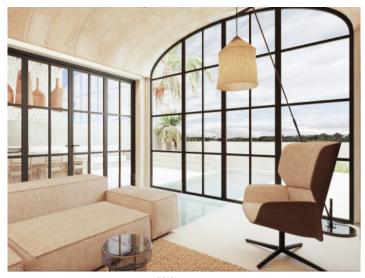

On the first floor, you will find a spacious, open-plan kitchen, living and dining area that invites you to relax. Large windows create a bright and inviting atmosphere and seamlessly connect the interior with the exterior. From here, you have direct access to the private terrace with a stylish BBQ area and an inviting pool - ideal for enjoying the Mediterranean lifestyle.

Terrace with a view

Staircase ground floor

Kitchen area

Open dining and living area

Living area

Bedroom

All information is correct to the best of our knowledge. Errors and prior sale excepted. This prospectus is purely for information purposes. Only the notarized deed of sale is legally binding.