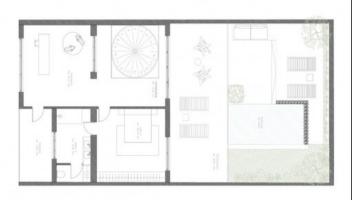

On the first floor, you will find a spacious, open-plan kitchen, living and dining area that invites you to relax. Large windows create a bright and inviting atmosphere and seamlessly connect the interior with the exterior. From here, you have direct access to the private terrace with a stylish BBQ area and an inviting pool - ideal for enjoying the Mediterranean lifestyle.

Bathroom

Floor plan ground floor

Floor plan first floor

Floor plan second floor