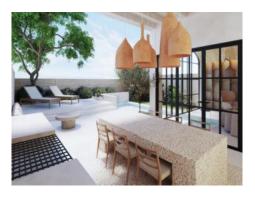

On the first floor, you will find a spacious, open-plan kitchen, living and dining area that invites you to relax. Large windows create a bright and inviting atmosphere and seamlessly connect the interior with the exterior. From here, you have direct access to the private terrace with a stylish BBQ area and an inviting pool - ideal for enjoying the Mediterranean lifestyle.

Terrace with a view

Staircase ground floor

Kitchen area

Open dining and living area

Living area

Bedroom

All information is correct to the best of our knowledge. Errors and prior sale excepted. This prospectus is purely for information purposes. Only the notarized deed of sale is legally binding.