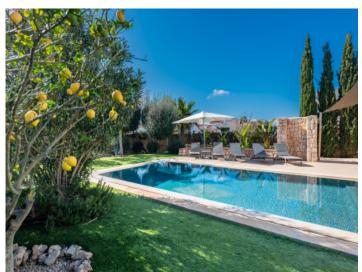

It has a beautifully landscaped garden, at the centre of which is the large saltwater infinity pool. The property is completely fenced and cultivated and offers great privacy and tranquillity.

Its living area of approx. 182 sqm includes 4 bedrooms, 4 bathrooms, and a spacious living/dining area with a fitted kitchen.

Sa Rápita is only an approx. 25-minute drive away from the airport.

Lounge area

Pool

Living area

Kitchen

All information is correct to the best of our knowledge. Errors and prior sale excepted. This prospectus is purely for information purposes. Only the notarized deed of sale is legally binding.