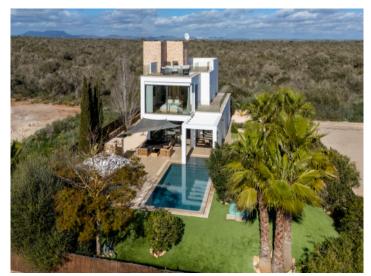

# Enchanting detached house near to Es Trenc beach in Sa Rapita

constructed area: 173 m<sup>2</sup> energy certificate: in process

plot area: 630 m<sup>2</sup>

bedrooms: 4 bathrooms: 4

sea view: - **price: € 1,495,000.-**

#### **Details:**

This lovely south-facing villa is situated in a quiet cul-de-sac in an established residential area in Sa Rapita. Its slightly elevated position creates a great feeling of freedom and offers wonderful panoramic views of the surrounding area.

It has a beautifully landscaped garden, at the centre of which is the large saltwater infinity pool. The property is completely fenced and cultivated and offers great privacy and tranquillity.

Its living area of approx. 182 sqm includes 4 bedrooms, 4 bathrooms, and a spacious living/dining area with a fitted kitchen.