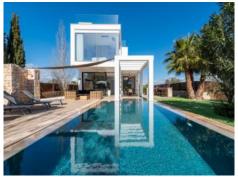

It has a beautifully landscaped garden, at the centre of which is the large saltwater infinity pool. The property is completely fenced and cultivated and offers great privacy and tranquillity.

Its living area of approx. 182 sqm includes 4 bedrooms, 4 bathrooms, and a spacious living/dining area with a fitted kitchen.

Sa Rápita is only an approx. 25-minute drive away from the airport.

Lounge area

Pool

Living area

Kitchen

All information is correct to the best of our knowledge. Errors and prior sale excepted. This prospectus is purely for information purposes. Only the notarized deed of sale is legally binding.