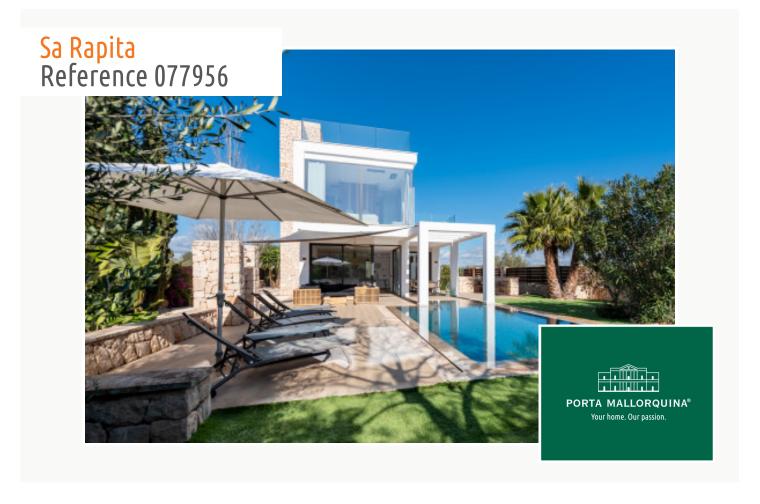

# Enchanting detached house near to Es Trenc beach in Sa Rapita

constructed area: 173 m<sup>2</sup> energy certificate: in process

plot area: 630 m<sup>2</sup>

bedrooms: 4 bathrooms: 4

sea view: - **price: € 1,495,000.-**

#### **Details:**

This lovely south-facing villa is situated in a quiet cul-de-sac in an established residential area in Sa Rapita. Its slightly elevated position creates a great feeling of freedom and offers wonderful panoramic views of the surrounding area.

It has a beautifully landscaped garden, at the centre of which is the large saltwater infinity pool. The property is completely fenced and cultivated and offers great privacy and tranquillity.

Its living area of approx. 182 sqm includes 4 bedrooms, 4 bathrooms, and a spacious living/dining area with a fitted kitchen.