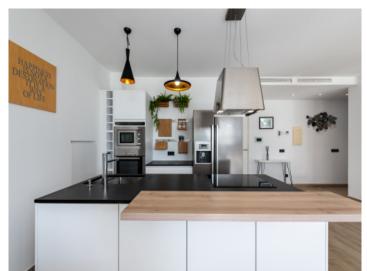

It has a beautifully landscaped garden, at the centre of which is the large saltwater infinity pool. The property is completely fenced and cultivated and offers great privacy and tranquillity.

Its living area of approx. 182 sqm includes 4 bedrooms, 4 bathrooms, and a spacious living/dining area with a fitted kitchen.

Sa Rápita is only an approx. 25-minute drive away from the airport.

Lounge area

Pool

Living area

Kitchen

All information is correct to the best of our knowledge. Errors and prior sale excepted. This prospectus is purely for information purposes. Only the notarized deed of sale is legally binding.