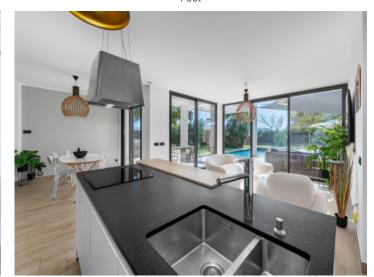

It has a beautifully landscaped garden, at the centre of which is the large saltwater infinity pool. The property is completely fenced and cultivated and offers great privacy and tranquillity.

Its living area of approx. 182 sqm includes 4 bedrooms, 4 bathrooms, and a spacious living/dining area with a fitted kitchen.

Sa Rápita is only an approx. 25-minute drive away from the airport.

Lounge area

Pool

Living area

Kitchen

All information is correct to the best of our knowledge. Errors and prior sale excepted. This prospectus is purely for information purposes. Only the notarized deed of sale is legally binding.