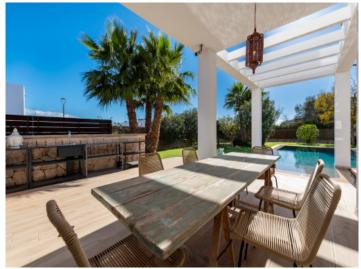

It has a beautifully landscaped garden, at the centre of which is the large saltwater infinity pool. The property is completely fenced and cultivated and offers great privacy and tranquillity.

Its living area of approx. 182 sqm includes 4 bedrooms, 4 bathrooms, and a spacious living/dining area with a fitted kitchen.

Sa Rápita is only an approx. 25-minute drive away from the airport.

Lounge area

Pool

Living area

Kitchen

All information is correct to the best of our knowledge. Errors and prior sale excepted. This prospectus is purely for information purposes. Only the notarized deed of sale is legally binding.