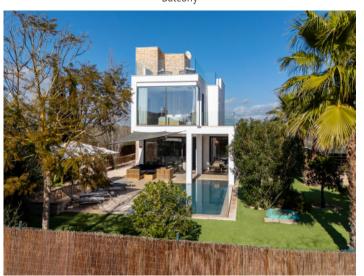

It has a beautifully landscaped garden, at the centre of which is the large saltwater infinity pool. The property is completely fenced and cultivated and offers great privacy and tranquillity.

Its living area of approx. 182 sqm includes 4 bedrooms, 4 bathrooms, and a spacious living/dining area with a fitted kitchen.

Terrace

House