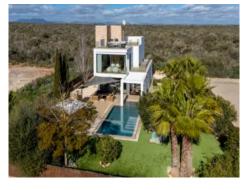

# Enchanting detached house near to Es Trenc beach in Sa Rapita

constructed area: 173 m<sup>2</sup> energy certificate: in process

plot area: 630 m<sup>2</sup>

bedrooms: 4 bathrooms: 4

sea view: - **price: € 1,495,000.-**











#### **Details:**

This lovely south-facing villa is situated in a quiet cul-de-sac in an established residential area in Sa Rapita. Its slightly elevated position creates a great feeling of freedom and offers wonderful panoramic views of the surrounding area.

It has a beautifully landscaped garden, at the centre of which is the large saltwater infinity pool. The property is completely fenced and cultivated and offers great privacy and tranquillity.

Its living area of approx. 182 sqm includes 4 bedrooms, 4 bathrooms, and a spacious living/dining area with a fitted kitchen.

Further features include full air-conditioning and underfloor heating assuring pleasant temperatures all year round, and a fibre-optic internet connection. If required the furniture can be taken over by the