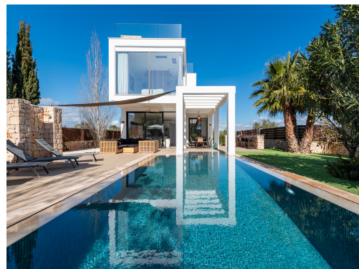

#### **Details:**

This lovely south-facing villa is situated in a quiet cul-de-sac in an established residential area in Sa Rapita. Its slightly elevated position creates a great feeling of freedom and offers wonderful panoramic views of the surrounding area.

It has a beautifully landscaped garden, at the centre of which is the large saltwater infinity pool. The property is completely fenced and cultivated and offers great privacy and tranquillity.

Its living area of approx. 182 sqm includes 4 bedrooms, 4 bathrooms, and a spacious living/dining area with a fitted kitchen.

Terrace

House