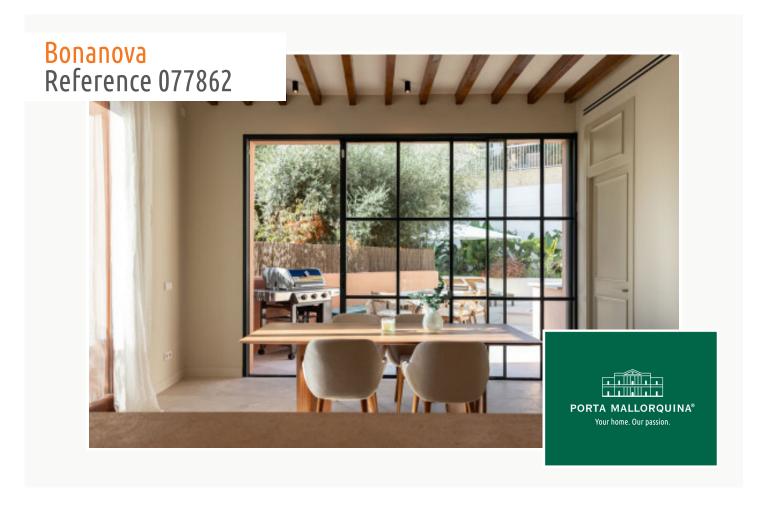

Its constructed area of 188,14 sqm is spread over 2 levels. On the ground floor is the entrance hall, a bedroom, the open kitchen, a living/dining area, a guest bathroom, and a laundry room. The dining and kitchen area has large sliding glass doors leading out to the sunny private garden and pool, creating a modern indoor/outdoor atmosphere, perfect to enjoy the Mediterranean climate and sunny outdoor lifestyle. Housed on the upper level is the master bedroom with en-suite bathroom, and a staircase leading up to the beautiful roof terrace offering spectacular views over the bay of Palma.

During the renovation great attention was paid to continuity in design. The door frames and beams, for example, are made of the same wood, with matching natural-stone floors in combination with white limestone walls and glass doors providing a unique Mediterranean ambience.