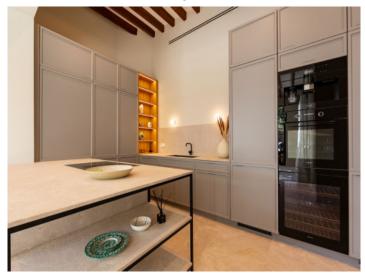

Further features include Miele and Bora appliances in the kitchen, double-glazed windows, underfloor heating, central hot/cold air conditioning, dimmable lights and a domotic system.

Dining area

Dining area close to the kitchen

Beautiful kitchen

Comfortable kitchen

Fully equipped kitchen

Kitchen with plenty of storage space

All information is correct to the best of our knowledge. Errors and prior sale excepted. This prospectus is purely for information purposes. Only the notarized deed of sale is legally binding.