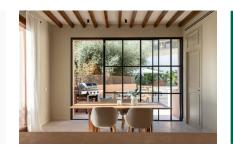

Its constructed area of 188,14 sqm is spread over 2 levels. On the ground floor is the entrance hall, a bedroom, the open kitchen, a living/dining area, a guest bathroom, and a laundry room. The dining and kitchen area has large sliding glass doors leading out to the sunny private garden and pool, creating a modern indoor/outdoor atmosphere, perfect to enjoy the Mediterranean climate and sunny outdoor lifestyle. Housed on the upper level is the master bedroom with en-suite bathroom, and a staircase leading up to the beautiful roof terrace offering spectacular views over the bay of Palma.

Beautiful patio

Rooftop terrace with harbour views

Living area with fireplace

Comfortable living area

Dining area with patio views

All information is correct to the best of our knowledge. Errors and prior sale excepted. This prospectus is purely for information purposes. Only the notarized deed of sale is legally binding.