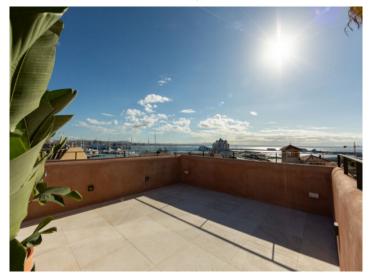

With its 143,40 sqm of south-west facing garden area with private swimming pool, and the 20,63 sqm roof terrace providing breathtaking views over the harbour and the sea, the property creates a unique interplay of modern living and idyllic atmosphere.

Its constructed area of 188,14 sqm is spread over 2 levels. On the ground floor is the entrance hall, a bedroom, the open kitchen, a living/dining area, a guest bathroom, and a laundry room. The dining and kitchen area has large sliding glass doors leading out to the sunny private garden and pool, creating a modern indoor/outdoor atmosphere, perfect to enjoy the Mediterranean climate and sunny outdoor lifestyle. Housed on the upper level is the master bedroom with en-suite bathroom, and a staircase leading up to the beautiful roof terrace offering spectacular views over the bay of Palma.

Beautiful patio

Rooftop terrace with harbour views

Living area with fireplace

Comfortable living area

Dining area with patio views

All information is correct to the best of our knowledge. Errors and prior sale excepted. This prospectus is purely for information purposes. Only the notarized deed of sale is legally binding.