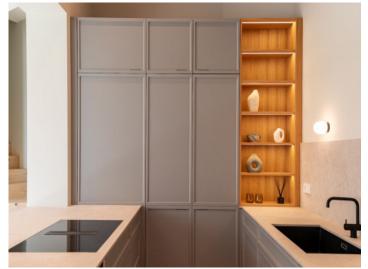

Further features include Miele and Bora appliances in the kitchen, double-glazed windows, underfloor heating, central hot/cold air conditioning, dimmable lights and a domotic system.

Dining area

Dining area close to the kitchen

Beautiful kitchen

Comfortable kitchen

Fully equipped kitchen

Kitchen with plenty of storage space

All information is correct to the best of our knowledge. Errors and prior sale excepted. This prospectus is purely for information purposes. Only the notarized deed of sale is legally binding.