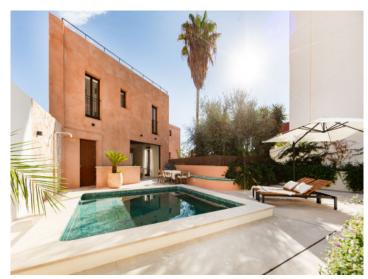

With its 143,40 sqm of south-west facing garden area with private swimming pool, and the 20,63 sqm roof terrace providing breathtaking views over the harbour and the sea, the property creates a unique interplay of modern living and idyllic atmosphere.

Mastersuite

Bathroom mastersuite

Second bedroom

Rooftop with amazing views

Mediterranean patio

Pool and façade

All information is correct to the best of our knowledge. Errors and prior sale excepted. This prospectus is purely for information purposes. Only the notarized deed of sale is legally binding.

Large pool Amazing rooftop views