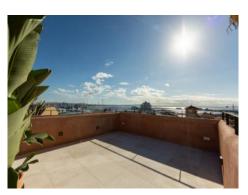

With its 143,40 sqm of south-west facing garden area with private swimming pool, and the 20,63 sqm roof terrace providing breathtaking views over the harbour and the sea, the property creates a unique interplay of modern living and idyllic atmosphere.

Its constructed area of 188,14 sqm is spread over 2 levels. On the ground floor is the entrance hall, a bedroom, the open kitchen, a living/dining area, a guest bathroom, and a laundry room. The dining and kitchen area has large sliding glass doors leading out to the sunny private garden and pool, creating a modern indoor/outdoor atmosphere, perfect to enjoy the Mediterranean climate and sunny outdoor lifestyle. Housed on the upper level is the master bedroom with en-suite bathroom, and a staircase leading up to the beautiful roof terrace offering spectacular views over the bay of Palma.

Large pool Amazing rooftop views