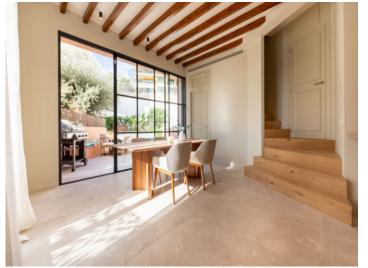

Its constructed area of 188,14 sqm is spread over 2 levels. On the ground floor is the entrance hall, a bedroom, the open kitchen, a living/dining area, a guest bathroom, and a laundry room. The dining and kitchen area has large sliding glass doors leading out to the sunny private garden and pool, creating a modern indoor/outdoor atmosphere, perfect to enjoy the Mediterranean climate and sunny outdoor lifestyle. Housed on the upper level is the master bedroom with en-suite bathroom, and a staircase leading up to the beautiful roof terrace offering spectacular views over the bay of Palma.

During the renovation great attention was paid to continuity in design. The door frames and beams, for example, are made of the same wood, with matching natural-stone floors in combination with white limestone walls and glass doors providing a unique Mediterranean ambience.

Dining area

Dining area close to the kitchen

Beautiful kitchen

Comfortable kitchen

Fully equipped kitchen

Kitchen with plenty of storage space

All information is correct to the best of our knowledge. Errors and prior sale excepted. This prospectus is purely for information purposes. Only the notarized deed of sale is legally binding.