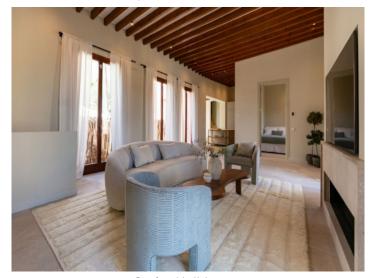

Its constructed area of 188,14 sqm is spread over 2 levels. On the ground floor is the entrance hall, a bedroom, the open kitchen, a living/dining area, a guest bathroom, and a laundry room. The dining and kitchen area has large sliding glass doors leading out to the sunny private garden and pool, creating a modern indoor/outdoor atmosphere, perfect to enjoy the Mediterranean climate and sunny outdoor lifestyle. Housed on the upper level is the master bedroom with en-suite bathroom, and a staircase leading up to the beautiful roof terrace offering spectacular views over the bay of Palma.

During the renovation great attention was paid to continuity in design. The door frames and beams, for example, are made of the same wood, with matching natural-stone floors in combination with white limestone walls and glass doors providing a unique Mediterranean ambience.

Beautiful patio

Rooftop terrace with harbour views

Living area with fireplace

Comfortable living area

Dining area with patio views

All information is correct to the best of our knowledge. Errors and prior sale excepted. This prospectus is purely for information purposes. Only the notarized deed of sale is legally binding.