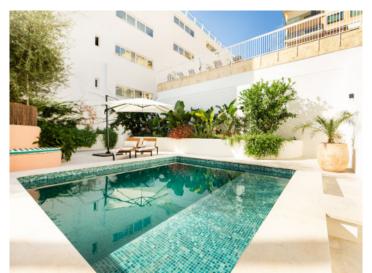

With its 143,40 sqm of south-west facing garden area with private swimming pool, and the 20,63 sqm roof terrace providing breathtaking views over the harbour and the sea, the property creates a unique interplay of modern living and idyllic atmosphere.

Large pool Amazing rooftop views