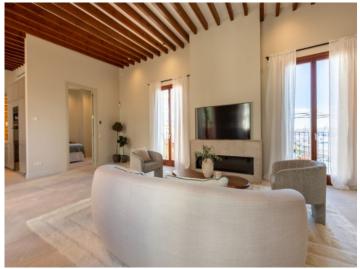

Its constructed area of 188,14 sqm is spread over 2 levels. On the ground floor is the entrance hall, a bedroom, the open kitchen, a living/dining area, a guest bathroom, and a laundry room. The dining and kitchen area has large sliding glass doors leading out to the sunny private garden and pool, creating a modern indoor/outdoor atmosphere, perfect to enjoy the Mediterranean climate and sunny outdoor lifestyle. Housed on the upper level is the master bedroom with en-suite bathroom, and a staircase leading up to the beautiful roof terrace offering spectacular views over the bay of Palma.

During the renovation great attention was paid to continuity in design. The door frames and beams, for example, are made of the same wood, with matching natural-stone floors in combination with white limestone walls and glass doors providing a unique Mediterranean ambience.

Beautiful patio

Rooftop terrace with harbour views

Living area with fireplace

Comfortable living area

Dining area with patio views

All information is correct to the best of our knowledge. Errors and prior sale excepted. This prospectus is purely for information purposes. Only the notarized deed of sale is legally binding.