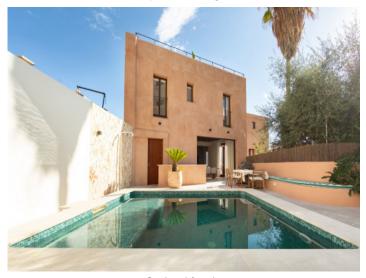

With its 143,40 sqm of south-west facing garden area with private swimming pool, and the 20,63 sqm roof terrace providing breathtaking views over the harbour and the sea, the property creates a unique interplay of modern living and idyllic atmosphere.

Its constructed area of 188,14 sqm is spread over 2 levels. On the ground floor is the entrance hall, a bedroom, the open kitchen, a living/dining area, a guest bathroom, and a laundry room. The dining and kitchen area has large sliding glass doors leading out to the sunny private garden and pool, creating a modern indoor/outdoor atmosphere, perfect to enjoy the Mediterranean climate and sunny outdoor lifestyle. Housed on the upper level is the master bedroom with en-suite bathroom, and a staircase leading up to the beautiful roof terrace offering spectacular views over the bay of Palma.

Mastersuite

Bathroom mastersuite

Second bedroom

Rooftop with amazing views

Mediterranean patio

Pool and façade

All information is correct to the best of our knowledge. Errors and prior sale excepted. This prospectus is purely for information purposes. Only the notarized deed of sale is legally binding.