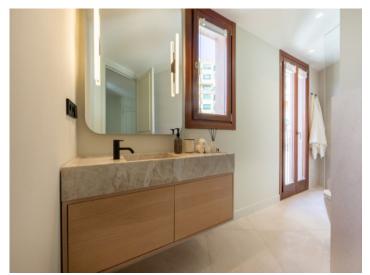

Its constructed area of 188,14 sqm is spread over 2 levels. On the ground floor is the entrance hall, a bedroom, the open kitchen, a living/dining area, a guest bathroom, and a laundry room. The dining and kitchen area has large sliding glass doors leading out to the sunny private garden and pool, creating a modern indoor/outdoor atmosphere, perfect to enjoy the Mediterranean climate and sunny outdoor lifestyle. Housed on the upper level is the master bedroom with en-suite bathroom, and a staircase leading up to the beautiful roof terrace offering spectacular views over the bay of Palma.

During the renovation great attention was paid to continuity in design. The door frames and beams, for example, are made of the same wood, with matching natural-stone floors in combination with white limestone walls and glass doors providing a unique Mediterranean ambience.

Mastersuite

Bathroom mastersuite

Second bedroom

Rooftop with amazing views

Mediterranean patio

Pool and façade

All information is correct to the best of our knowledge. Errors and prior sale excepted. This prospectus is purely for information purposes. Only the notarized deed of sale is legally binding.