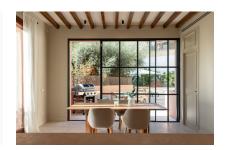

Its constructed area of 188,14 sqm is spread over 2 levels. On the ground floor is the entrance hall, a bedroom, the open kitchen, a living/dining area, a guest bathroom, and a laundry room. The dining and kitchen area has large sliding glass doors leading out to the sunny private garden and pool, creating a modern indoor/outdoor atmosphere, perfect to enjoy the Mediterranean climate and sunny outdoor lifestyle. Housed on the upper level is the master bedroom with en-suite bathroom, and a staircase leading up to the beautiful roof terrace offering spectacular views over the bay of Palma.

Dining area

Dining area close to the kitchen

Beautiful kitchen

Comfortable kitchen

Fully equipped kitchen

Kitchen with plenty of storage space

All information is correct to the best of our knowledge. Errors and prior sale excepted. This prospectus is purely for information purposes. Only the notarized deed of sale is legally binding.