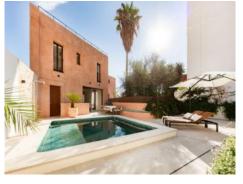

With its 143,40 sqm of south-west facing garden area with private swimming pool, and the 20,63 sqm roof terrace providing breathtaking views over the harbour and the sea, the property creates a unique interplay of modern living and idyllic atmosphere.

Mastersuite

Bathroom mastersuite

Second bedroom

Rooftop with amazing views

Mediterranean patio

Pool and façade

All information is correct to the best of our knowledge. Errors and prior sale excepted. This prospectus is purely for information purposes. Only the notarized deed of sale is legally binding.

Large pool Amazing rooftop views