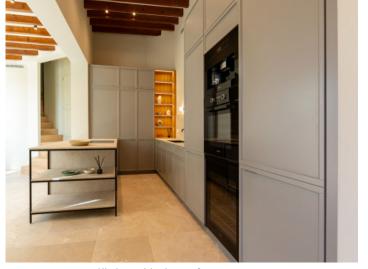

Further features include Miele and Bora appliances in the kitchen, double-glazed windows, underfloor heating, central hot/cold air conditioning, dimmable lights and a domotic system.