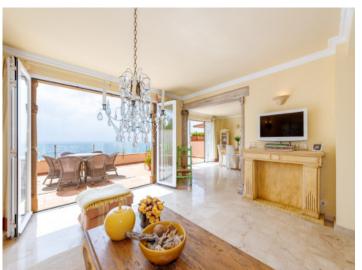

Its constructed area is spread over 2 levels. The open design includes an inviting living/dining area with separate, fully-equipped, country-house style kitchen and direct access to a large terrace offering spectacular sea views.

Portocolom and Porto Cristo are a short drive away as well as the golf course of Vall d'Or.

Exterior view

Living and dining area

Open living and dining area with terrace access

Open living and dining area with terrace access

Open living and dining area with terrace access

All information is correct to the best of our knowledge. Errors and prior sale excepted. This prospectus is purely for information purposes. Only the notarized deed of sale is legally binding.