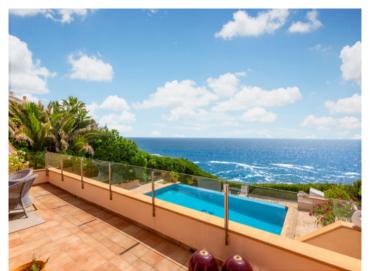

Its constructed area is spread over 2 levels. The open design includes an inviting living/dining area with separate, fully-equipped, country-house style kitchen and direct access to a large terrace offering spectacular sea views.

In the exterior area there is a large pool with adjoining sun terrace inviting to sunbathe, and ample space to get together with family and friends.

Further features include stylish marble floors, air conditioning in all rooms, and carefully-chosen fittings and furnishings throughout creating a very pleasant atmosphere.

Sea view

Exterior view of the house