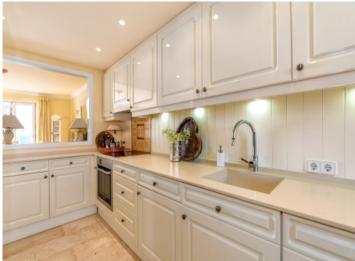

Its constructed area is spread over 2 levels. The open design includes an inviting living/dining area with separate, fully-equipped, country-house style kitchen and direct access to a large terrace offering spectacular sea views.

Country kitchen

Light flooded bedroom

Bathroom

Light flooded bedroom

Bathroom

Terrace

All information is correct to the best of our knowledge. Errors and prior sale excepted. This prospectus is purely for information purposes. Only the notarized deed of sale is legally binding.