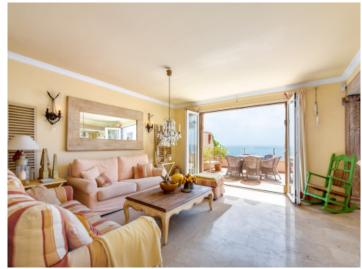

Its constructed area is spread over 2 levels. The open design includes an inviting living/dining area with separate, fully-equipped, country-house style kitchen and direct access to a large terrace offering spectacular sea views.

Portocolom and Porto Cristo are a short drive away as well as the golf course of Vall d'Or.

Exterior view

Living and dining area

Open living and dining area with terrace access

Open living and dining area with terrace access

Open living and dining area with terrace access

All information is correct to the best of our knowledge. Errors and prior sale excepted. This prospectus is purely for information purposes. Only the notarized deed of sale is legally binding.