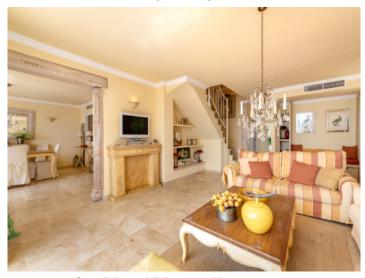

Its constructed area is spread over 2 levels. The open design includes an inviting living/dining area with separate, fully-equipped, country-house style kitchen and direct access to a large terrace offering spectacular sea views.

Portocolom and Porto Cristo are a short drive away as well as the golf course of Vall d'Or.

Exterior view

Living and dining area

Open living and dining area with terrace access

Open living and dining area with terrace access

Open living and dining area with terrace access

All information is correct to the best of our knowledge. Errors and prior sale excepted. This prospectus is purely for information purposes. Only the notarized deed of sale is legally binding.