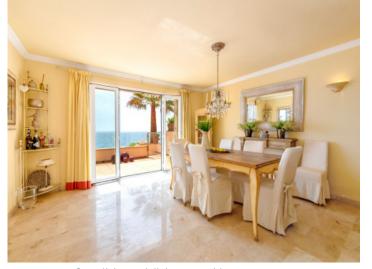

Its constructed area is spread over 2 levels. The open design includes an inviting living/dining area with separate, fully-equipped, country-house style kitchen and direct access to a large terrace offering spectacular sea views.

Portocolom and Porto Cristo are a short drive away as well as the golf course of Vall d'Or.

Exterior view

Living and dining area

Open living and dining area with terrace access

Open living and dining area with terrace access

Open living and dining area with terrace access

All information is correct to the best of our knowledge. Errors and prior sale excepted. This prospectus is purely for information purposes. Only the notarized deed of sale is legally binding.