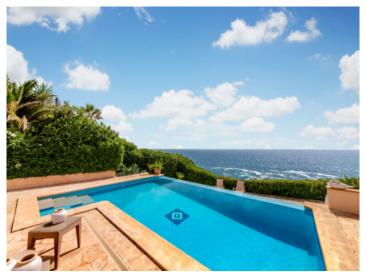

In the exterior area there is a large pool with adjoining sun terrace inviting to sunbathe, and ample space to get together with family and friends.

Further features include stylish marble floors, air conditioning in all rooms, and carefully-chosen fittings and furnishings throughout creating a very pleasant atmosphere.

Sea view

Exterior view of the house