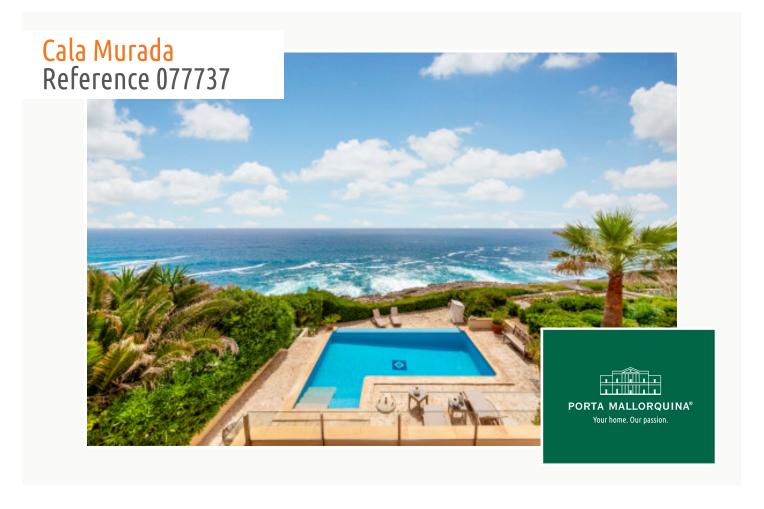

# Modernised town-house with pool on the first sea line in Cala Murada

constructed area: 283 m<sup>2</sup> energy certificate: in process

plot area: 254 m<sup>2</sup>

bedrooms: 4 bathrooms: 4

sea view: ✓ **price: € 1,300,000.-**

#### **Details:**

This modernised corner terraced house is situated in an exclusive location on the 1st sea line in Cala Murada. Only a few minutes away is the turquoise-blue bay with its fine sandy beach. The house is characterised by its breathtaking sea views and generous living concept.

In the exterior area there is a large pool with adjoining sun terrace inviting to sunbathe, and ample space to get together with family and friends.

Further features include stylish marble floors, air conditioning in all rooms, and carefully-chosen fittings and furnishings throughout creating a very pleasant atmosphere.

Sea view

Exterior view of the house