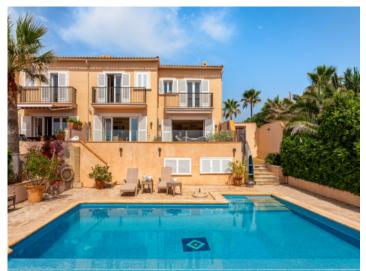

# Modernised town-house with pool on the first sea line in Cala Murada

constructed area: 283 m<sup>2</sup> energy certificate: in process

plot area: 254 m<sup>2</sup>

bedrooms: 4 bathrooms: 4

sea view: ✓ **price: € 1,300,000.-**

#### **Details:**

This modernised corner terraced house is situated in an exclusive location on the 1st sea line in Cala Murada. Only a few minutes away is the turquoise-blue bay with its fine sandy beach. The house is characterised by its breathtaking sea views and generous living concept.

In the exterior area there is a large pool with adjoining sun terrace inviting to sunbathe, and ample space to get together with family and friends.

Further features include stylish marble floors, air conditioning in all rooms, and carefully-chosen fittings and furnishings throughout creating a very pleasant atmosphere.

Portocolom and Porto Cristo are a short drive away as well as the golf course of Vall d'Or.

Exterior view

Living and dining area

Open living and dining area with terrace access

Open living and dining area with terrace access