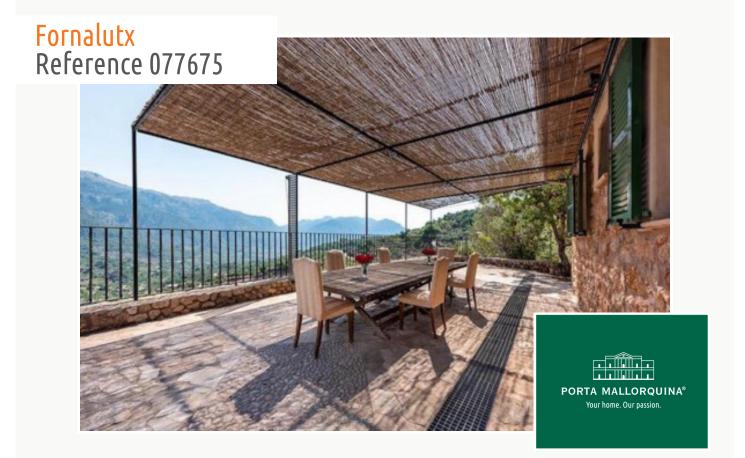

Finca in a sunny location in Fornalutx with breathtaking views

| constructed area:<br>plot area:<br>bedrooms: | 195 m <sup>2</sup><br>21.000 m <sup>2</sup><br>3 | energy certificate: | in process  |
|----------------------------------------------|--------------------------------------------------|---------------------|-------------|
| bathrooms:                                   | 3                                                |                     |             |
| sea view:                                    | -                                                | price:              | € 1,600,000 |

### **Details:**

This lovely house is situated near to Fornalutx, and thanks to its elevated location offers wonderful views.

The living area of this bright and sunny finca is spread over 2 levels, and is distributed over 3 bedrooms, 3 complete bathrooms, a living/dining area, a spacious kitchen and a sensational terrace, perfect to enjoy Mallorca's sunny weather and the beautiful views.