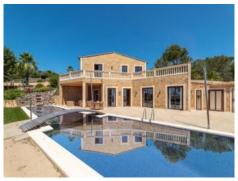

#### **Details:**

This secluded Finca property is built on a hillside plot of approx. 50,000 sqm and has outstanding panoramic views over the centre of the island.

The property was built in 2008 to the highest standards of comfort and incorporating the latest technology, all combined with Mediterranean flair. The living area of approx. 520 sqm is distributed over 2 floors and includes several spacious, open and very bright living and sleeping areas. The large entrance hall leads to the bedrooms and en suite bathrooms. An open staircase leads to the grand living area with high ceilings, a dining area and a kitchen equipped to a very high standard, as well as to another separate bedroom with dressing room and en suite bathroom.

On the outside area surrounding the house are several Mediterranean terraces and the 24 metre-long pool. The irrigation for the entire garden area is provided by an automatic watering system.

Further highlights of this impressive property include oil fired central heating, air conditioning hot/cold, double glazed windows, natural stone floors, natural stone bathrooms, its own water source, mains electricity, telephone connection and the separate guest house of approx. 200 sqm.

Large finca property with panoramic views in Alaro

Exterior view and pool area

Pool area with beautiful sweeping views

Covered terrace with dining area

Open-plan living area with wooden celing beams

Lightflooded dining area with terrace access