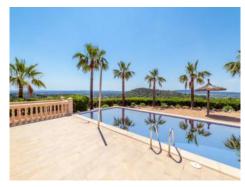

On the outside area surrounding the house are several Mediterranean terraces and the 24 metre-long pool. The irrigation for the entire garden area is provided by an automatic watering system.

Further highlights of this impressive property include oil fired central heating, air conditioning hot/cold, double glazed windows, natural stone floors, natural stone bathrooms, its own water source, mains electricity, telephone connection and the separate guest house of approx. 200 sqm.

Large finca property with panoramic views in Alaro

Exterior view and pool area

Pool area with beautiful sweeping views

Covered terrace with dining area

Open-plan living area with wooden celing beams

Lightflooded dining area with terrace access

Sunny upper terrace

Terrace with views over the landscape

Wonderful panoramic views

Energy certificate