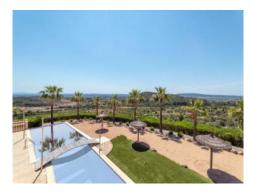

On the outside area surrounding the house are several Mediterranean terraces and the 24 metre-long pool. The irrigation for the entire garden area is provided by an automatic watering system.

Further highlights of this impressive property include oil fired central heating, air conditioning hot/cold, double glazed windows, natural stone floors, natural stone bathrooms, its own water source, mains electricity, telephone connection and the separate guest house of approx. 200 sqm.

Large finca property with panoramic views in Alaro

Exterior view and pool area

Pool area with beautiful sweeping views

Covered terrace with dining area

Open-plan living area with wooden celing beams

Lightflooded dining area with terrace access

Sunny upper terrace

Terrace with views over the landscape

Wonderful panoramic views

Energy certificate