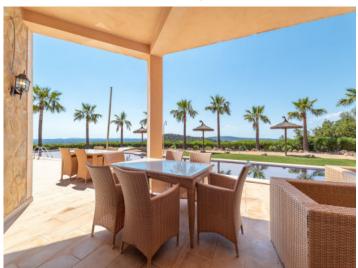

Large finca property with panoramic views in Alaro

Exterior view and pool area

Pool area with beautiful sweeping views

Covered terrace with dining area

Open-plan living area with wooden celing beams

Lightflooded dining area with terrace access