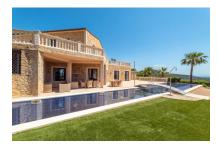

Large finca property with panoramic views in Alaro

Exterior view and pool area

Pool area with beautiful sweeping views

Covered terrace with dining area

Open-plan living area with wooden celing beams

Lightflooded dining area with terrace access