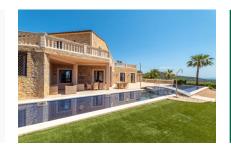

Large finca property with panoramic views in Alaro

Exterior view and pool area

Pool area with beautiful sweeping views

Covered terrace with dining area

Open-plan living area with wooden celing beams

Lightflooded dining area with terrace access