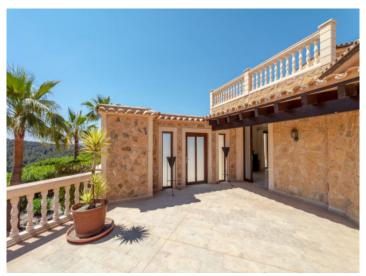

On the outside area surrounding the house are several Mediterranean terraces and the 24 metre-long pool. The irrigation for the entire garden area is provided by an automatic watering system.

Further highlights of this impressive property include oil fired central heating, air conditioning hot/cold, double glazed windows, natural stone floors, natural stone bathrooms, its own water source, mains electricity, telephone connection and the separate guest house of approx. 200 sqm.

Large finca property with panoramic views in Alaro

Exterior view and pool area

Pool area with beautiful sweeping views

Covered terrace with dining area

Open-plan living area with wooden celing beams

Lightflooded dining area with terrace access