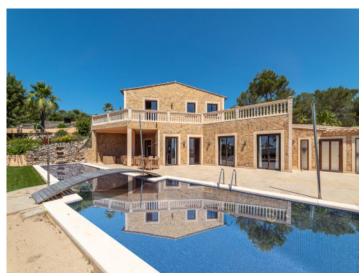

Large finca property with panoramic views in Alaro

Exterior view and pool area

Pool area with beautiful sweeping views

Covered terrace with dining area

Open-plan living area with wooden celing beams

Lightflooded dining area with terrace access