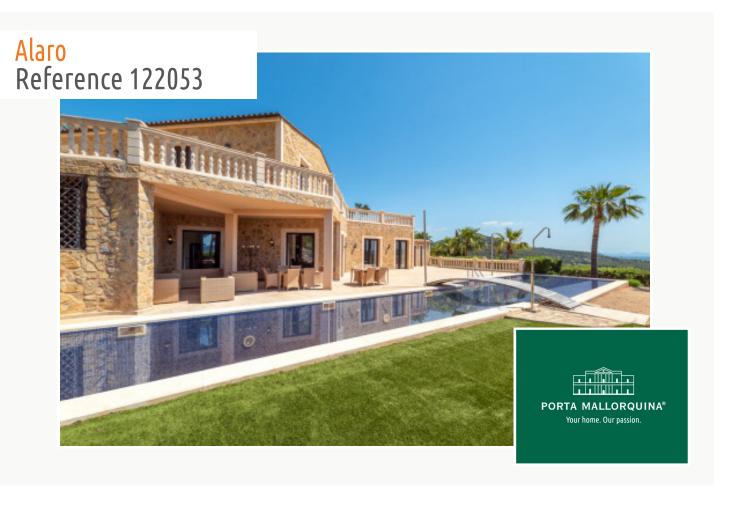

# Natural stone finca with outstanding panoramic views and large guest house in Alaro

constructed area: 520 m<sup>2</sup> swimming pool:

plot area: 50.000 m<sup>2</sup> energy certificate: d

bedrooms: 10

#### **Details:**

This secluded Finca property is built on a hillside plot of approx. 50,000 sqm and has outstanding panoramic views over the centre of the island.

The property was built in 2008 to the highest standards of comfort and incorporating the latest technology, all combined with Mediterranean flair. The living area of approx. 520 sqm is distributed over 2 floors and includes several spacious, open and very bright living and sleeping areas. The large entrance hall leads to the bedrooms and en suite bathrooms. An open staircase leads to the grand living area with high ceilings, a dining area and a kitchen equipped to a very high standard, as well as to another separate bedroom with dressing room and en suite bathroom.

On the outside area surrounding the house are several Mediterranean terraces and the 24 metre-long pool. The irrigation for the entire garden area is provided by an automatic watering system.

Further highlights of this impressive property include oil fired central heating, air conditioning hot/cold, double glazed windows, natural stone floors, natural stone bathrooms, its own water source, mains electricity, telephone connection and the separate guest house of approx. 200 sqm.

Large finca property with panoramic views in Alaro

Exterior view and pool area

Pool area with beautiful sweeping views

Covered terrace with dining area

Open-plan living area with wooden celing beams

Lightflooded dining area with terrace access