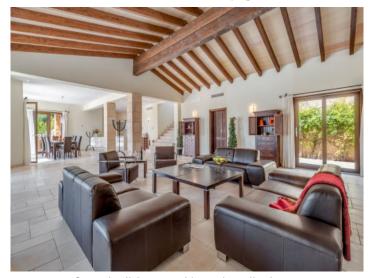

Large finca property with panoramic views in Alaro

Exterior view and pool area

Pool area with beautiful sweeping views

Covered terrace with dining area

Open-plan living area with wooden celing beams

Lightflooded dining area with terrace access