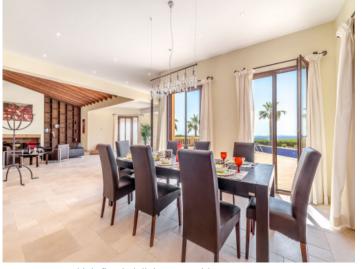

Large finca property with panoramic views in Alaro

Exterior view and pool area

Pool area with beautiful sweeping views

Covered terrace with dining area

Open-plan living area with wooden celing beams

Lightflooded dining area with terrace access