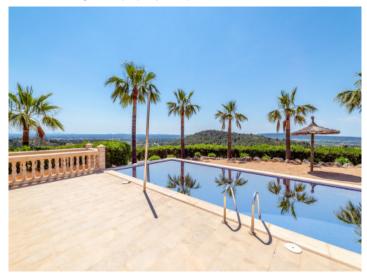

Large finca property with panoramic views in Alaro

Exterior view and pool area

Pool area with beautiful sweeping views

Covered terrace with dining area

Open-plan living area with wooden celing beams

Lightflooded dining area with terrace access