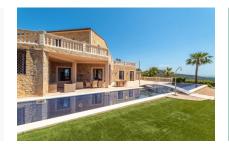

On the outside area surrounding the house are several Mediterranean terraces and the 24 metre-long pool. The irrigation for the entire garden area is provided by an automatic watering system.

Further highlights of this impressive property include oil fired central heating, air conditioning hot/cold, double glazed windows, natural stone floors, natural stone bathrooms, its own water source, mains electricity, telephone connection and the separate guest house of approx. 200 sqm.

Large finca property with panoramic views in Alaro

Exterior view and pool area

Pool area with beautiful sweeping views

Covered terrace with dining area

Open-plan living area with wooden celing beams

Lightflooded dining area with terrace access