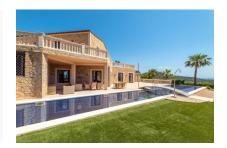

#### **Details:**

This secluded Finca property is built on a hillside plot of approx. 50,000 sqm and has outstanding panoramic views over the centre of the island.

The property was built in 2008 to the highest standards of comfort and incorporating the latest technology, all combined with Mediterranean flair. The living area of approx. 520 sqm is distributed over 2 floors and includes several spacious, open and very bright living and sleeping areas. The large entrance hall leads to the bedrooms and en suite bathrooms. An open staircase leads to the grand living area with high ceilings, a dining area and a kitchen equipped to a very high standard, as well as to another separate bedroom with dressing room and en suite bathroom.

On the outside area surrounding the house are several Mediterranean terraces and the 24 metre-long pool. The irrigation for the entire garden area is provided by an automatic watering system.

Further highlights of this impressive property include oil fired central heating, air conditioning hot/cold, double glazed windows, natural stone floors, natural stone bathrooms, its own water source, mains electricity, telephone connection and the separate guest house of approx. 200 sqm.

Large finca property with panoramic views in Alaro

Exterior view and pool area

Pool area with beautiful sweeping views

Covered terrace with dining area

Open-plan living area with wooden celing beams

Lightflooded dining area with terrace access