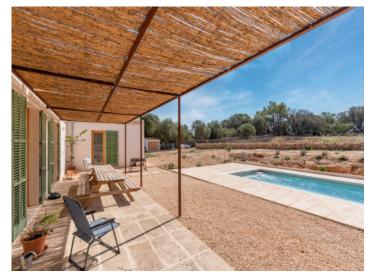

There are 3 bedrooms including the master bedroom with en-suite bathroom, a further large bathroom, and a guest WC.

A large, covered terrace offers the perfect place to relax, and leads directly to the inviting saltwater pool located amidst beautiful natural surroundings. This lovely finca presents a tranquil retreat offering both relaxation and privacy, although within easy reach of the charming village of Lloret.

Terrace

Living area

Living area

Bedroom

Kitchen

Office

Finca

Finca