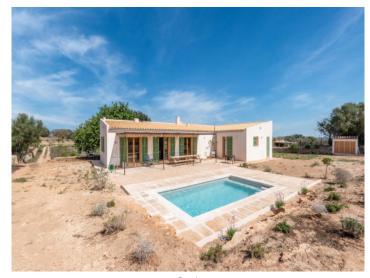

#### **Details:**

Situated only a few minutes from the centre of Lloret de Vistalegre, this charming finca offers the perfect combination of nature and comfort. Standing on a spacious, countryside plot of land, it presents peace and great privacy in an idyllic country setting.

There are 3 bedrooms including the master bedroom with en-suite bathroom, a further large bathroom, and a guest WC.

A large, covered terrace offers the perfect place to relax, and leads directly to the inviting saltwater pool located amidst beautiful natural surroundings. This lovely finca presents a tranquil retreat offering both relaxation and privacy, although within easy reach of the charming village of Lloret.

### Location & surrounding area:

Lloret de Vista Alegre is a small and idyllic village close to Sineu in the centre of the island. It's an original village which belongs to the municipality of Sineu.

Aerial view to the finca