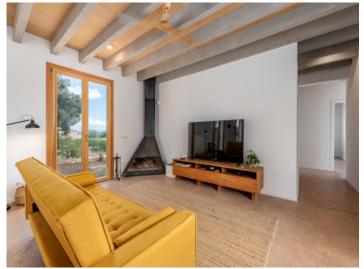

The heart of the finca is its spacious living/dining area which harmonises with the modern kitchen due to its open design. There is also a fireplace creating a cosy and pleasant atmosphere, ideal to enjoy relaxing time during the cooler winter evenings.

Terrace

Living area

Living area

Bedroom

Kitchen

Office

Finca

Finca