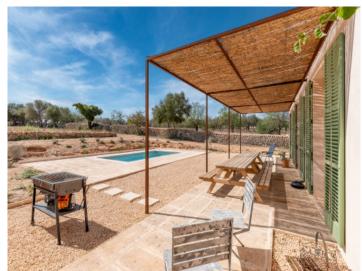

There are 3 bedrooms including the master bedroom with en-suite bathroom, a further large bathroom, and a guest WC.

A large, covered terrace offers the perfect place to relax, and leads directly to the inviting saltwater pool located amidst beautiful natural surroundings. This lovely finca presents a tranquil retreat offering both relaxation and privacy, although within easy reach of the charming village of Lloret.

Further features include electric heating and high-quality double glazing for optimal insulation, an alarm system, a water source, and a mains electricity connection.

Pool and garden maintenance are included in the rental price, and the costs for electricity, water and internet are to be paid by the tenant.

Terrace

Living area

Living area

Bedroom

Kitchen

Office

Finca

Finca