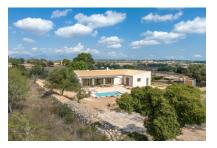

# Idyllically-located finca near Lloret de Vistalegre, available from 01.10.24

constructed area: 358 m<sup>2</sup> swimming pool:

plot area: 10.170 m<sup>2</sup> energy certificate: in process

bedrooms: 3 bathrooms: 2

#### **Details:**

Situated only a few minutes from the centre of Lloret de Vistalegre, this charming finca offers the perfect combination of nature and comfort. Standing on a spacious, countryside plot of land, it presents peace and great privacy in an idyllic country setting.

### Location & surrounding area:

Lloret de Vista Alegre is a small and idyllic village close to Sineu in the centre of the island. It's an original village which belongs to the municipality of Sineu.

Aerial view to the finca