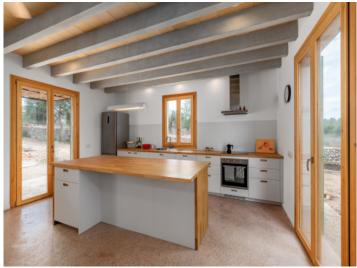

The heart of the finca is its spacious living/dining area which harmonises with the modern kitchen due to its open design. There is also a fireplace creating a cosy and pleasant atmosphere, ideal to enjoy relaxing time during the cooler winter evenings.

Terrace

Living area

Living area

Bedroom

Kitchen

Office

Finca

Finca