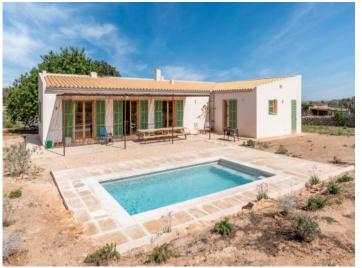

#### **Details:**

Situated only a few minutes from the centre of Lloret de Vistalegre, this charming finca offers the perfect combination of nature and comfort. Standing on a spacious, countryside plot of land, it presents peace and great privacy in an idyllic country setting.

There are 3 bedrooms including the master bedroom with en-suite bathroom, a further large bathroom, and a guest WC.

A large, covered terrace offers the perfect place to relax, and leads directly to the inviting saltwater pool located amidst beautiful natural surroundings. This lovely finca presents a tranquil retreat offering both relaxation and privacy, although within easy reach of the charming village of Lloret.

### Location & surrounding area:

Lloret de Vista Alegre is a small and idyllic village close to Sineu in the centre of the island. It's an original village which belongs to the municipality of Sineu.

Aerial view to the finca