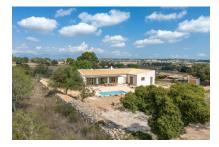

# Idyllically-located finca near Lloret de Vistalegre, available from 01.10.24

constructed area: 358 m<sup>2</sup> swimming pool:

plot area: 10.170 m<sup>2</sup> energy certificate: in process

bedrooms: 3 bathrooms: 2

#### **Details:**

Situated only a few minutes from the centre of Lloret de Vistalegre, this charming finca offers the perfect combination of nature and comfort. Standing on a spacious, countryside plot of land, it presents peace and great privacy in an idyllic country setting.

### Location & surrounding area:

Lloret de Vista Alegre is a small and idyllic village close to Sineu in the centre of the island. It's an original village which belongs to the municipality of Sineu.

Aerial view to the finca