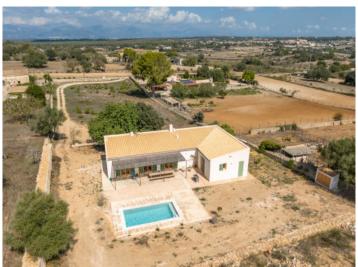

# Idyllically-located finca near Lloret de Vistalegre, available from 01.10.24

constructed area: 358 m<sup>2</sup> swimming pool:

plot area: 10.170 m<sup>2</sup> energy certificate: in process

bedrooms: 3 bathrooms: 2

#### **Details:**

Situated only a few minutes from the centre of Lloret de Vistalegre, this charming finca offers the perfect combination of nature and comfort. Standing on a spacious, countryside plot of land, it presents peace and great privacy in an idyllic country setting.

### Location & surrounding area:

Lloret de Vista Alegre is a small and idyllic village close to Sineu in the centre of the island. It's an original village which belongs to the municipality of Sineu.

Aerial view to the finca