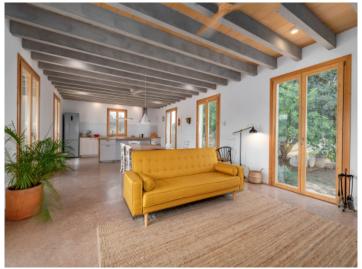

The heart of the finca is its spacious living/dining area which harmonises with the modern kitchen due to its open design. There is also a fireplace creating a cosy and pleasant atmosphere, ideal to enjoy relaxing time during the cooler winter evenings.

Terrace

Living area

Living area

Bedroom

Kitchen

Office

Finca

Finca