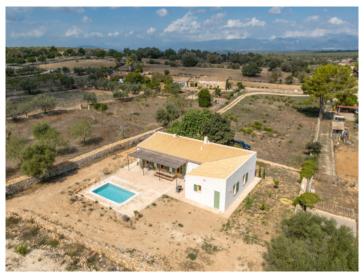

### Location & surrounding area:

Lloret de Vista Alegre is a small and idyllic village close to Sineu in the centre of the island. It's an original village which belongs to the municipality of Sineu.

Aerial view to the finca

Finca

Garden