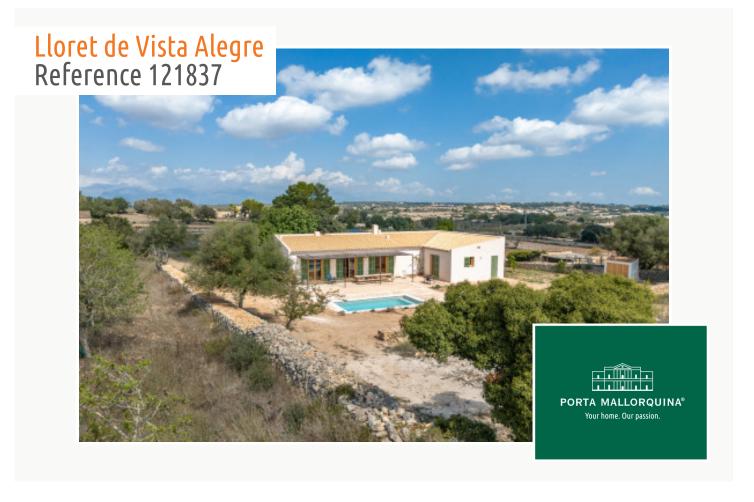

#### **Details:**

Situated only a few minutes from the centre of Lloret de Vistalegre, this charming finca offers the perfect combination of nature and comfort. Standing on a spacious, countryside plot of land, it presents peace and great privacy in an idyllic country setting.

There are 3 bedrooms including the master bedroom with en-suite bathroom, a further large bathroom, and a guest WC.

A large, covered terrace offers the perfect place to relax, and leads directly to the inviting saltwater pool located amidst beautiful natural surroundings. This lovely finca presents a tranquil retreat offering both relaxation and privacy, although within easy reach of the charming village of Lloret.

### Location & surrounding area:

Lloret de Vista Alegre is a small and idyllic village close to Sineu in the centre of the island. It's an original village which belongs to the municipality of Sineu.

Aerial view to the finca