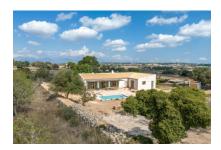

# Idyllically-located finca near Lloret de Vistalegre, available from 01.10.24

constructed area: 358 m<sup>2</sup> swimming pool:

plot area: 10.170 m<sup>2</sup> energy certificate: in process

bedrooms: 3 bathrooms: 2

#### **Details:**

Situated only a few minutes from the centre of Lloret de Vistalegre, this charming finca offers the perfect combination of nature and comfort. Standing on a spacious, countryside plot of land, it presents peace and great privacy in an idyllic country setting.

### Location & surrounding area:

Lloret de Vista Alegre is a small and idyllic village close to Sineu in the centre of the island. It's an original village which belongs to the municipality of Sineu.

Aerial view to the finca