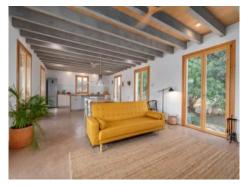

The heart of the finca is its spacious living/dining area which harmonises with the modern kitchen due to its open design. There is also a fireplace creating a cosy and pleasant atmosphere, ideal to enjoy relaxing time during the cooler winter evenings.