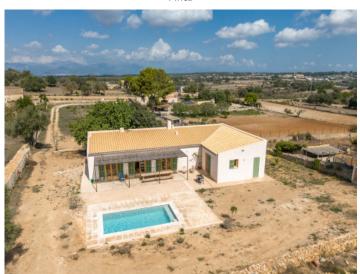

### Location & surrounding area:

Lloret de Vista Alegre is a small and idyllic village close to Sineu in the centre of the island. It's an original village which belongs to the municipality of Sineu.

Aerial view to the finca

Finca

Garden