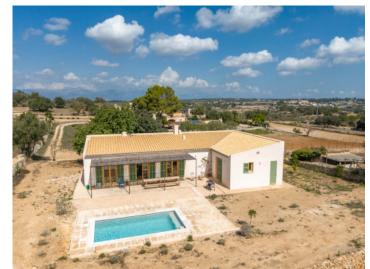

### Location & surrounding area:

Lloret de Vista Alegre is a small and idyllic village close to Sineu in the centre of the island. It's an original village which belongs to the municipality of Sineu.

Aerial view to the finca

Finca

Garden