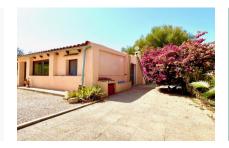

Floorplan

Facade

| Escala de la calificación energética | Consumo de energia<br>kWh/m² año | Emisiones<br>kg CO <sub>2</sub> /m² año |
|--------------------------------------|----------------------------------|-----------------------------------------|
| A más eficiente                      |                                  |                                         |
| В                                    |                                  |                                         |
| С                                    |                                  | 19.90                                   |
| D                                    | 88.70                            |                                         |
| E                                    |                                  |                                         |
| F                                    |                                  |                                         |
| <b>G</b> menos eficiente             |                                  |                                         |