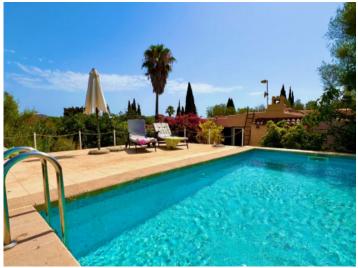

# Lovely, refurbished finca close to Llucmajor

constructed area: 198 m<sup>2</sup> swimming pool:

plot area: 4.300 m<sup>2</sup> energy certificate: c

bedrooms: 3 bathrooms: 1

sea view: - **price:** € **670,000.-**

The finca has a large winter-garden, 3 bedrooms, a living room, a modern fitted kitchen, and a bathroom. In the external area there is a high pool and further storage rooms which could be extended, and the plot is completely fenced and has a large number of fruit trees.

Modern kitchen

One of 3 bedrooms

Bedroom

Bedroom

Family bathroom

Pool

All information is correct to the best of our knowledge. Errors and prior sale excepted. This prospectus is purely for information purposes. Only the notarized deed of sale is legally binding.