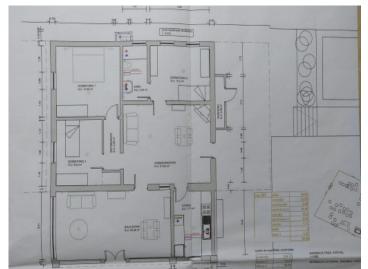

Floorplan

Facade

| Escala de la calificación energética | Consumo de energia<br>kWh/m² año | Emisiones<br>kg CO <sub>2</sub> /m² año |
|--------------------------------------|----------------------------------|-----------------------------------------|
| A más eficiente                      |                                  |                                         |
| В                                    |                                  |                                         |
| С                                    |                                  | 19.90                                   |
| D                                    | 88.70                            |                                         |
| E                                    |                                  |                                         |
| F                                    |                                  |                                         |
| <b>G</b> menos eficiente             |                                  |                                         |