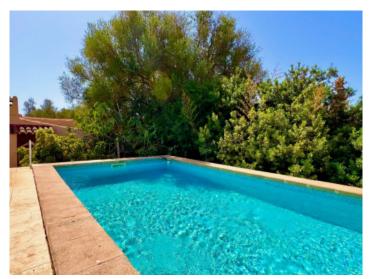

The finca has a large winter-garden, 3 bedrooms, a living room, a modern fitted kitchen, and a bathroom. In the external area there is a high pool and further storage rooms which could be extended, and the plot is completely fenced and has a large number of fruit trees.

Modern kitchen

One of 3 bedrooms

Bedroom

Bedroom

Family bathroom

Pool

All information is correct to the best of our knowledge. Errors and prior sale excepted. This prospectus is purely for information purposes. Only the notarized deed of sale is legally binding.