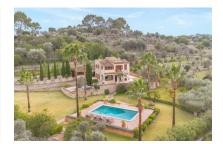

# Wonderful finca with guest-house near Selva

constructed area: 400 m<sup>2</sup> swimming pool:

plot area: 14.331 m<sup>2</sup> energy certificate: in process

bedrooms:bathrooms:5

sea view: - **price: € 2,495,000.-**

#### **Details:**

This modern finca in Selva stands on a plot of 14,331 sqm and has a constructed area of 400 sqm.

The 2-level main house consists of 4 bedrooms, 3 bathrooms, a guest WC, and a spacious kitchen with direct access to the terrace, from where wonderful views of the Sierra de Tramuntana mountains and over the 45 sqm saltwater pool can be enjoyed.

Mastersuite

Bathroom en suite

Bedroom

Guest toilet

Aerial view

Natural stone facade

Views from the first floor

Terrace