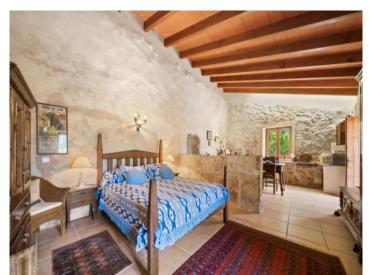

#### **Details:**

This modern finca in Selva stands on a plot of 14,331 sqm and has a constructed area of 400 sqm.

The 2-level main house consists of 4 bedrooms, 3 bathrooms, a guest WC, and a spacious kitchen with direct access to the terrace, from where wonderful views of the Sierra de Tramuntana mountains and over the 45 sqm saltwater pool can be enjoyed.

Mastersuite

Bathroom en suite

Bedroom

Guest toilet

Aerial view

Natural stone facade

Views from the first floor

Terrace