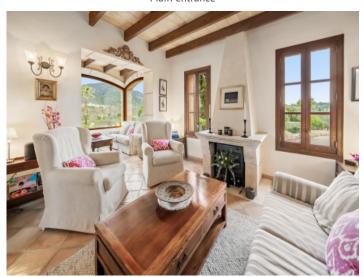

Outdoor kitchen

Main entrance

Entrance hall

Cozy living area

Living area

Dining area

Kitchen

Mastersuite