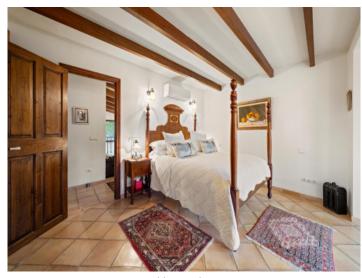

#### **Details:**

This modern finca in Selva stands on a plot of 14,331 sqm and has a constructed area of 400 sqm.

The 2-level main house consists of 4 bedrooms, 3 bathrooms, a guest WC, and a spacious kitchen with direct access to the terrace, from where wonderful views of the Sierra de Tramuntana mountains and over the 45 sqm saltwater pool can be enjoyed.

Outdoor kitchen

Main entrance

Entrance hall

Cozy living area

Living area

Dining area

Kitchen

Mastersuite

Mastersuite

Bathroom en suite

Bedroom

Guest toilet

Aerial view

Natural stone facade

Views from the first floor

Terrace