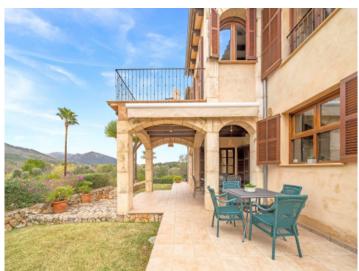

#### **Details:**

This modern finca in Selva stands on a plot of 14,331 sqm and has a constructed area of 400 sqm.

The 2-level main house consists of 4 bedrooms, 3 bathrooms, a guest WC, and a spacious kitchen with direct access to the terrace, from where wonderful views of the Sierra de Tramuntana mountains and over the 45 sqm saltwater pool can be enjoyed.

On the property there is also a separate guest house with a bedroom, a kitchen, and a bathroom.

Further features of this lovely finca include central heating, air conditioning, a fireplace, a garage, diverse terraces, a barbecue, wooden-framed double-glazed windows, a laundry room, a garden with automatic irrigation, a private well, and mains electricity.