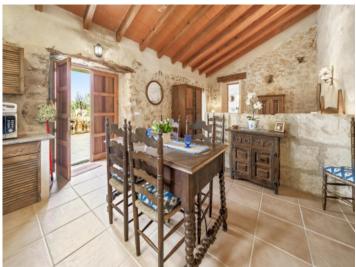

Outdoor kitchen

Main entrance

Entrance hall

Cozy living area

Living area

Dining area

Kitchen

Mastersuite