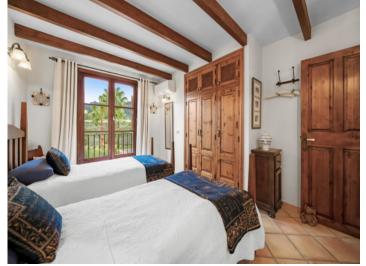

#### **Details:**

This modern finca in Selva stands on a plot of 14,331 sqm and has a constructed area of 400 sqm.

The 2-level main house consists of 4 bedrooms, 3 bathrooms, a guest WC, and a spacious kitchen with direct access to the terrace, from where wonderful views of the Sierra de Tramuntana mountains and over the 45 sqm saltwater pool can be enjoyed.

Mastersuite

Bathroom en suite

Bedroom

Guest toilet

Aerial view

Natural stone facade

Views from the first floor

Terrace