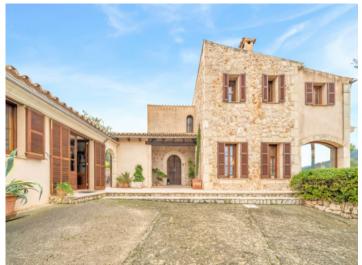

#### **Details:**

This modern finca in Selva stands on a plot of 14,331 sqm and has a constructed area of 400 sqm.

The 2-level main house consists of 4 bedrooms, 3 bathrooms, a guest WC, and a spacious kitchen with direct access to the terrace, from where wonderful views of the Sierra de Tramuntana mountains and over the 45 sqm saltwater pool can be enjoyed.

Its excellent construction-quality and traditional Mallorcan style make this finca in Selva an absolute haven of well-being.