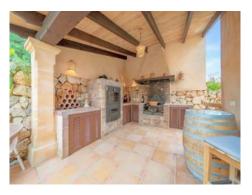

On the property there is also a separate guest house with a bedroom, a kitchen, and a bathroom.

Further features of this lovely finca include central heating, air conditioning, a fireplace, a garage, diverse terraces, a barbecue, wooden-framed double-glazed windows, a laundry room, a garden with automatic irrigation, a private well, and mains electricity.

Outdoor kitchen

Main entrance

Entrance hall

Cozy living area

Living area

Dining area

Kitchen

Mastersuite