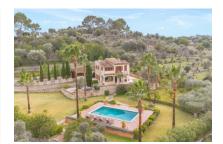

# Wonderful finca with guest-house near Selva

constructed area: 400 m<sup>2</sup> swimming pool:

plot area: 14.331 m<sup>2</sup> energy certificate: in process

bedrooms:bathrooms:5

sea view: - **price: € 2,495,000.-**

#### **Details:**

This modern finca in Selva stands on a plot of 14,331 sqm and has a constructed area of 400 sqm.

The 2-level main house consists of 4 bedrooms, 3 bathrooms, a guest WC, and a spacious kitchen with direct access to the terrace, from where wonderful views of the Sierra de Tramuntana mountains and over the 45 sqm saltwater pool can be enjoyed.

Its excellent construction-quality and traditional Mallorcan style make this finca in Selva an absolute haven of well-being.