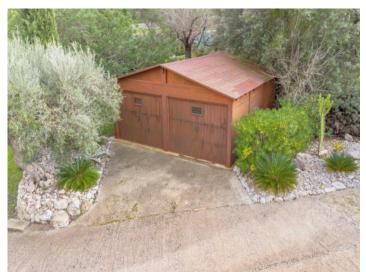

On the property there is also a separate guest house with a bedroom, a kitchen, and a bathroom.

Further features of this lovely finca include central heating, air conditioning, a fireplace, a garage, diverse terraces, a barbecue, wooden-framed double-glazed windows, a laundry room, a garden with automatic irrigation, a private well, and mains electricity.

Garage

Bathroom

Staircase

Kitchen