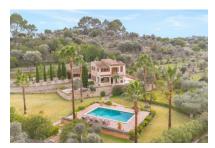

# Wonderful finca with guest-house near Selva

constructed area: 400 m<sup>2</sup> swimming pool:

plot area: 14.331 m<sup>2</sup> energy certificate: in process

bedrooms:bathrooms:5

sea view: - **price: € 2,495,000.-**

#### **Details:**

This modern finca in Selva stands on a plot of 14,331 sqm and has a constructed area of 400 sqm.

The 2-level main house consists of 4 bedrooms, 3 bathrooms, a guest WC, and a spacious kitchen with direct access to the terrace, from where wonderful views of the Sierra de Tramuntana mountains and over the 45 sqm saltwater pool can be enjoyed.

On the property there is also a separate guest house with a bedroom, a kitchen, and a bathroom.

Further features of this lovely finca include central heating, air conditioning, a fireplace, a garage, diverse terraces, a barbecue, wooden-framed double-glazed windows, a laundry room, a garden with automatic irrigation, a private well, and mains electricity.

Its excellent construction-quality and traditional Mallorcan style make this finca in Selva an absolute haven of well-being.