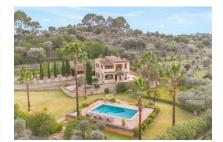

# Wonderful finca with guest-house near Selva

constructed area: 400 m<sup>2</sup> swimming pool:

plot area: 14.331 m<sup>2</sup> energy certificate: in process

bedrooms:bathrooms:5

sea view: - **price: € 2,495,000.-**

#### **Details:**

This modern finca in Selva stands on a plot of 14,331 sqm and has a constructed area of 400 sqm.

The 2-level main house consists of 4 bedrooms, 3 bathrooms, a guest WC, and a spacious kitchen with direct access to the terrace, from where wonderful views of the Sierra de Tramuntana mountains and over the 45 sqm saltwater pool can be enjoyed.

On the property there is also a separate guest house with a bedroom, a kitchen, and a bathroom.

Further features of this lovely finca include central heating, air conditioning, a fireplace, a garage, diverse terraces, a barbecue, wooden-framed double-glazed windows, a laundry room, a garden with automatic irrigation, a private well, and mains electricity.

Its excellent construction-quality and traditional Mallorcan style make this finca in Selva an absolute haven of well-being.