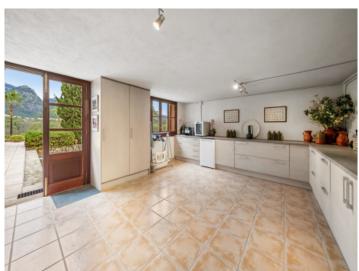

#### **Details:**

This modern finca in Selva stands on a plot of 14,331 sqm and has a constructed area of 400 sqm.

The 2-level main house consists of 4 bedrooms, 3 bathrooms, a guest WC, and a spacious kitchen with direct access to the terrace, from where wonderful views of the Sierra de Tramuntana mountains and over the 45 sqm saltwater pool can be enjoyed.

Garage

Bathroom

Staircase

Kitchen