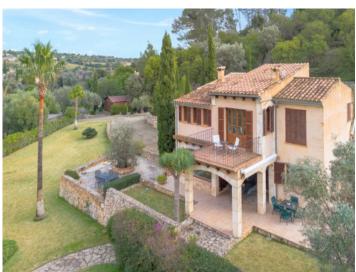

# Wonderful finca with guest-house near Selva

constructed area: 400 m<sup>2</sup> swimming pool:

plot area: 14.331 m<sup>2</sup> energy certificate: in process

bedrooms:bathrooms:5

sea view: - **price: € 2,495,000.-**

#### **Details:**

This modern finca in Selva stands on a plot of 14,331 sqm and has a constructed area of 400 sqm.

The 2-level main house consists of 4 bedrooms, 3 bathrooms, a guest WC, and a spacious kitchen with direct access to the terrace, from where wonderful views of the Sierra de Tramuntana mountains and over the 45 sqm saltwater pool can be enjoyed.

Its excellent construction-quality and traditional Mallorcan style make this finca in Selva an absolute haven of well-being.