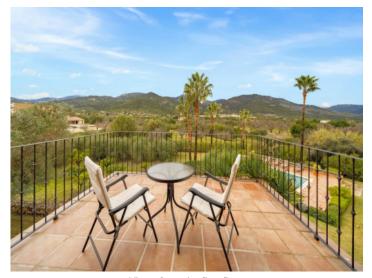

#### **Details:**

This modern finca in Selva stands on a plot of 14,331 sqm and has a constructed area of 400 sqm.

The 2-level main house consists of 4 bedrooms, 3 bathrooms, a guest WC, and a spacious kitchen with direct access to the terrace, from where wonderful views of the Sierra de Tramuntana mountains and over the 45 sqm saltwater pool can be enjoyed.