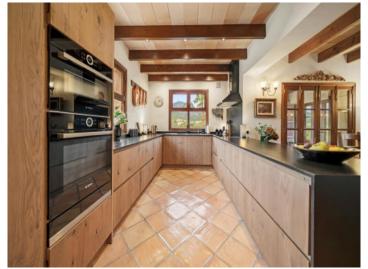

#### **Details:**

This modern finca in Selva stands on a plot of 14,331 sqm and has a constructed area of 400 sqm.

The 2-level main house consists of 4 bedrooms, 3 bathrooms, a guest WC, and a spacious kitchen with direct access to the terrace, from where wonderful views of the Sierra de Tramuntana mountains and over the 45 sqm saltwater pool can be enjoyed.

Outdoor kitchen

Main entrance

Entrance hall

Cozy living area

Living area

Dining area

Kitchen

Mastersuite

Garage

Bathroom

Staircase

Kitchen