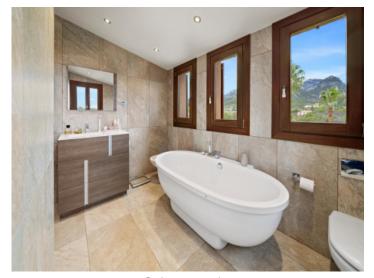

#### **Details:**

This modern finca in Selva stands on a plot of 14,331 sqm and has a constructed area of 400 sqm.

The 2-level main house consists of 4 bedrooms, 3 bathrooms, a guest WC, and a spacious kitchen with direct access to the terrace, from where wonderful views of the Sierra de Tramuntana mountains and over the 45 sqm saltwater pool can be enjoyed.

Mastersuite

Bathroom en suite

Bedroom

Guest toilet

Aerial view

Natural stone facade

Views from the first floor

Terrace

Garage

Bathroom

Staircase

Kitchen