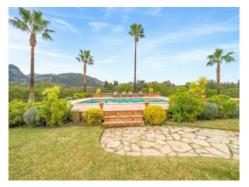

#### **Details:**

This modern finca in Selva stands on a plot of 14,331 sqm and has a constructed area of 400 sqm.

The 2-level main house consists of 4 bedrooms, 3 bathrooms, a guest WC, and a spacious kitchen with direct access to the terrace, from where wonderful views of the Sierra de Tramuntana mountains and over the 45 sqm saltwater pool can be enjoyed.

Mastersuite

Bathroom en suite

Bedroom

Guest toilet

Aerial view

Natural stone facade

Views from the first floor

Terrace