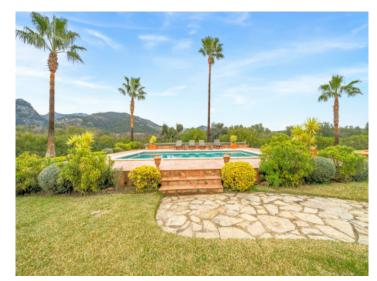

#### **Details:**

This modern finca in Selva stands on a plot of 14,331 sqm and has a constructed area of 400 sqm.

The 2-level main house consists of 4 bedrooms, 3 bathrooms, a guest WC, and a spacious kitchen with direct access to the terrace, from where wonderful views of the Sierra de Tramuntana mountains and over the 45 sqm saltwater pool can be enjoyed.

On the property there is also a separate guest house with a bedroom, a kitchen, and a bathroom.

Further features of this lovely finca include central heating, air conditioning, a fireplace, a garage, diverse terraces, a barbecue, wooden-framed double-glazed windows, a laundry room, a garden with automatic irrigation, a private well, and mains electricity.