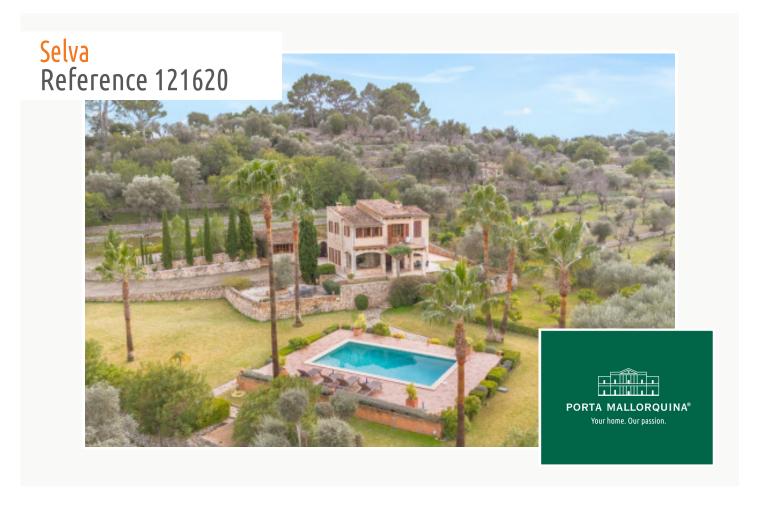

# Wonderful finca with guest-house near Selva

constructed area: 400 m<sup>2</sup> swimming pool:

plot area: 14.331 m<sup>2</sup> energy certificate: in process

bedrooms:bathrooms:5

sea view: - **price: € 2,495,000.-**

#### **Details:**

This modern finca in Selva stands on a plot of 14,331 sqm and has a constructed area of 400 sqm.

The 2-level main house consists of 4 bedrooms, 3 bathrooms, a guest WC, and a spacious kitchen with direct access to the terrace, from where wonderful views of the Sierra de Tramuntana mountains and over the 45 sqm saltwater pool can be enjoyed.

Its excellent construction-quality and traditional Mallorcan style make this finca in Selva an absolute haven of well-being.

Mastersuite

Bathroom en suite

Bedroom

Guest toilet

Aerial view

Natural stone facade

Views from the first floor

Terrace