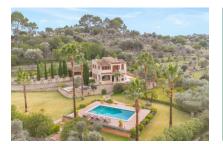

# Wonderful finca with guest-house near Selva

constructed area: 400 m<sup>2</sup> swimming pool:

plot area: 14.331 m<sup>2</sup> energy certificate: in process

bedrooms:bathrooms:5

sea view: - **price: € 2,495,000.-**

#### **Details:**

This modern finca in Selva stands on a plot of 14,331 sqm and has a constructed area of 400 sqm.

The 2-level main house consists of 4 bedrooms, 3 bathrooms, a guest WC, and a spacious kitchen with direct access to the terrace, from where wonderful views of the Sierra de Tramuntana mountains and over the 45 sqm saltwater pool can be enjoyed.

Mastersuite

Bathroom en suite

Bedroom

Guest toilet

Aerial view

Natural stone facade

Views from the first floor

Terrace