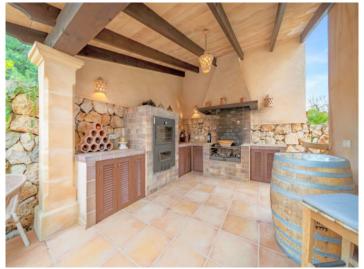

Outdoor kitchen

Main entrance

Entrance hall

Cozy living area

Living area

Dining area

Kitchen

Mastersuite