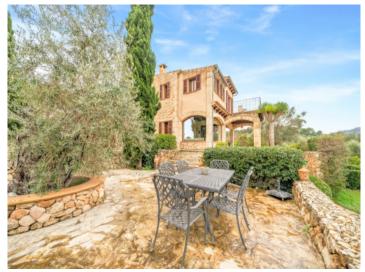

#### **Details:**

This modern finca in Selva stands on a plot of 14,331 sqm and has a constructed area of 400 sqm.

The 2-level main house consists of 4 bedrooms, 3 bathrooms, a guest WC, and a spacious kitchen with direct access to the terrace, from where wonderful views of the Sierra de Tramuntana mountains and over the 45 sqm saltwater pool can be enjoyed.

Its excellent construction-quality and traditional Mallorcan style make this finca in Selva an absolute haven of well-being.