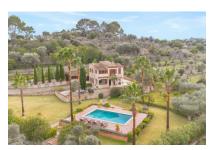

#### **Details:**

This modern finca in Selva stands on a plot of 14,331 sqm and has a constructed area of 400 sqm.

The 2-level main house consists of 4 bedrooms, 3 bathrooms, a guest WC, and a spacious kitchen with direct access to the terrace, from where wonderful views of the Sierra de Tramuntana mountains and over the 45 sqm saltwater pool can be enjoyed.

Mastersuite

Bathroom en suite

Bedroom

Guest toilet

Aerial view

Natural stone facade

Views from the first floor

Terrace