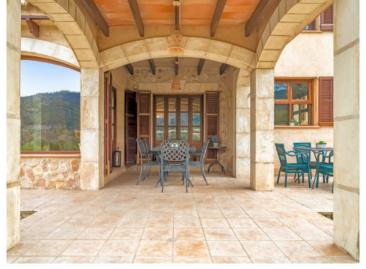

On the property there is also a separate guest house with a bedroom, a kitchen, and a bathroom.

Further features of this lovely finca include central heating, air conditioning, a fireplace, a garage, diverse terraces, a barbecue, wooden-framed double-glazed windows, a laundry room, a garden with automatic irrigation, a private well, and mains electricity.