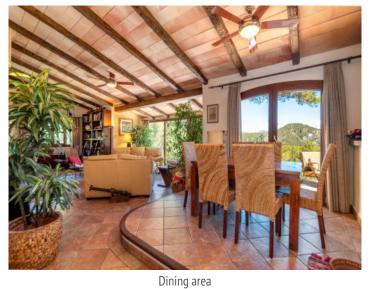

This exceptional property is in excellent condition and offers a spacious and functional layout:

Cleverly laid out, the main living area features a modern, open-plan kitchen, dining area and a bright living room that connects to a spacious terrace to enjoy the natural surroundings. In addition there is the master bedroom with fitted closets and en-suite bathroom. On the first floor, two double bedrooms with en suite bathrooms offer privacy and comfort.

Beautiful pool area

Amazing garden

Garden

Mediterranean lifestyle

Living and dining area Living area with fireplace All information is correct to the best of our knowledge. Errors and prior sale excepted. This prospectus is purely for information purposes. Only the notarized deed of sale is legally binding.