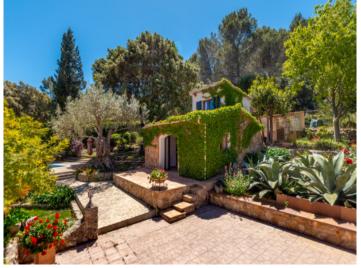

Next to the pool, there is a charming independent house with living room, kitchen, bathroom and bedroom on the upper floor, perfect for hosting friends or family.

The manicured garden offers a variety of fruit trees and centuries-old olive trees, along with multiple terrace areas to relax and enjoy the natural surroundings. The swimming pool is an ideal place to cool off during sunny days, and an outdoor kitchen completes the outdoor experience with its barbecue and Mallorcan oven.

PORTA MALLORQUINA • THERESIENSTR.: 81, 80333 MUNICH TEL. +34 971 698 242 • INFO@PORTAMALLORQUINA.COM

PORTA MALLORQUINA® Your home. Our passion.

Natural stone walls

Separate guest house

Living area guesthouse