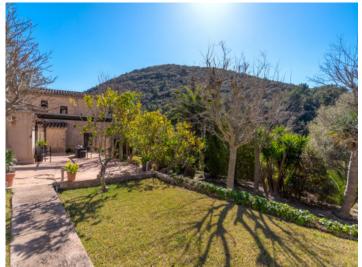

It is accessed via a driveway lined by caves and rocks which emerged from the sea millions of years ago, and now bestow a very special flair upon the property.

The house stands on a plot of almost 2.000 sqm which has been lovingly planted and built into the mountain on differing levels. It contains 2 small caves protected from the wind, inviting to linger and enjoy the sunshine and the lovely views.

There is a separate guest cottage which also has a small kitchen and offers guests a certain amount of privacy.

All-in-all a high-quality, unique property which can be occupied immediately.

The Randa mountain belongs to the local recreational area of Llucmajor, and offers diverse sport, leisure and gastronomic possibilities all year round.