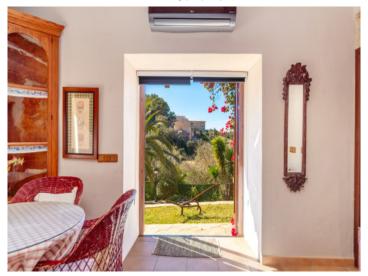

An interior area of 250 sqm is very modern and comfortably furnished and fitted although still retaining its historic charm, and greets with an entrance area leading into the living/dining area with a beautiful adjoining kitchen. Passing through the stone-decorated living area a further room is reached which could be used, for example, as a dining room or a ground-floor bedroom. On the opposite side there is also a compact bathroom.

Dressing area

Exterior view

Garden

Exterior view

Exterior view

Garden

Garden

Bathroom