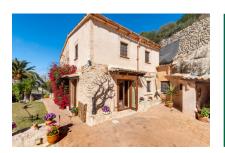

#### **Details:**

This historic village-house is situated in a prime position with views as far as the sea and the capital of Palma. It was built in the 18th. century and is located at the edge of the Ramon Llul caves in the Randa mountain.

An interior area of 250 sqm is very modern and comfortably furnished and fitted although still retaining its historic charm, and greets with an entrance area leading into the living/dining area with a beautiful adjoining kitchen. Passing through the stone-decorated living area a further room is reached which could be used, for example, as a dining room or a ground-floor bedroom. On the opposite side there is also a compact bathroom.