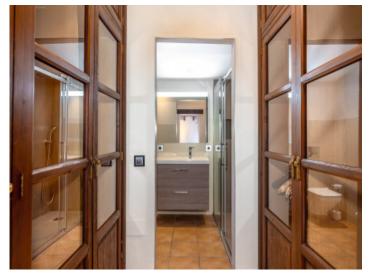

Housed on the upper level are 3 bedrooms, each with en-suite bathroom, the main bedroom with walk-in wardrobe. All rooms are fitted with hot/cold air conditioning driven by a heat pump, and electric radiators.

Dressing area

Exterior view

Garden

Exterior view

Exterior view

Garden

Garden

Bathroom