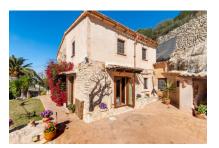

#### **Details:**

This historic village-house is situated in a prime position with views as far as the sea and the capital of Palma. It was built in the 18th. century and is located at the edge of the Ramon Llul caves in the Randa mountain.

It is accessed via a driveway lined by caves and rocks which emerged from the sea millions of years ago, and now bestow a very special flair upon the property.

The house stands on a plot of almost 2.000 sqm which has been lovingly planted and built into the mountain on differing levels. It contains 2 small caves protected from the wind, inviting to linger and enjoy the sunshine and the lovely views.

The Es Trenc natural beach, one of the nicest on the island and with a Caribbean similarity, lies just 15 car minutes from Llucmajor.

Entrance

Living area

Living area

Kitchen

Bedroom

Bathroom

Bedroom