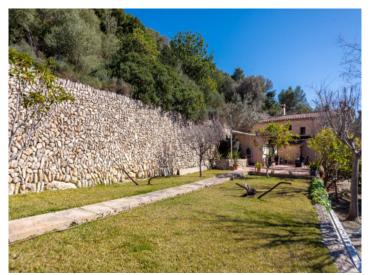

It is accessed via a driveway lined by caves and rocks which emerged from the sea millions of years ago, and now bestow a very special flair upon the property.

The house stands on a plot of almost 2.000 sqm which has been lovingly planted and built into the mountain on differing levels. It contains 2 small caves protected from the wind, inviting to linger and enjoy the sunshine and the lovely views.

There is a separate guest cottage which also has a small kitchen and offers guests a certain amount of privacy.

All-in-all a high-quality, unique property which can be occupied immediately.

The Randa mountain belongs to the local recreational area of Llucmajor, and offers diverse sport, leisure and gastronomic possibilities all year round.