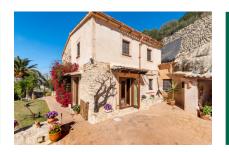

#### **Details:**

This historic village-house is situated in a prime position with views as far as the sea and the capital of Palma. It was built in the 18th. century and is located at the edge of the Ramon Llul caves in the Randa mountain.

It is accessed via a driveway lined by caves and rocks which emerged from the sea millions of years ago, and now bestow a very special flair upon the property.

The house stands on a plot of almost 2.000 sqm which has been lovingly planted and built into the mountain on differing levels. It contains 2 small caves protected from the wind, inviting to linger and enjoy the sunshine and the lovely views.

There is a separate guest cottage which also has a small kitchen and offers guests a certain amount of privacy.

All-in-all a high-quality, unique property which can be occupied immediately.

The Randa mountain belongs to the local recreational area of Llucmajor, and offers diverse sport, leisure and gastronomic possibilities all year round.