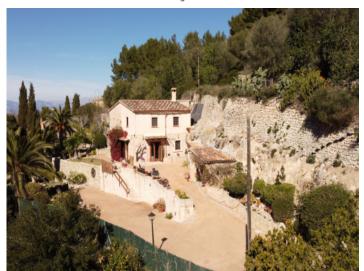

# Historic property with unique charm in Randa

constructed area: 250 m<sup>2</sup> swimming pool: -

plot area: 1.833 m<sup>2</sup> energy certificate: in process

bedrooms: 5 bathrooms: 4

sea view: ✓ **price: € 1,950,000.-**

#### **Details:**

This historic village-house is situated in a prime position with views as far as the sea and the capital of Palma. It was built in the 18th. century and is located at the edge of the Ramon Llul caves in the Randa mountain.

It is accessed via a driveway lined by caves and rocks which emerged from the sea millions of years ago, and now bestow a very special flair upon the property.

The house stands on a plot of almost 2.000 sqm which has been lovingly planted and built into the mountain on differing levels. It contains 2 small caves protected from the wind, inviting to linger and enjoy the sunshine and the lovely views.