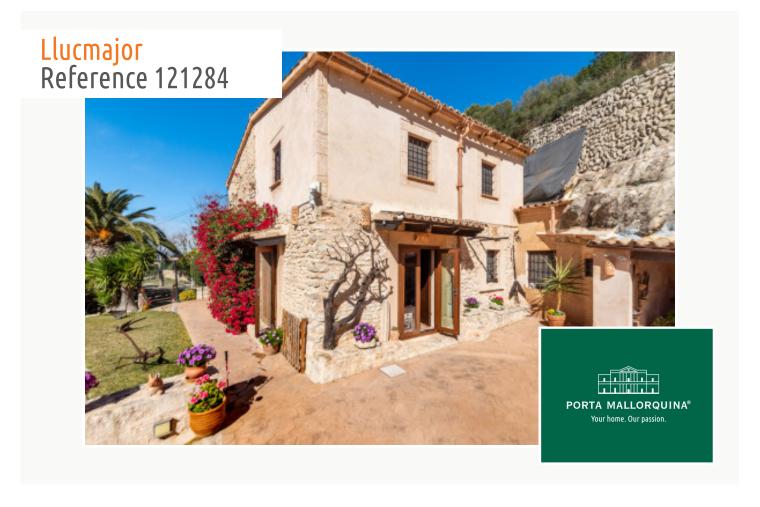

# Historic property with unique charm in Randa

constructed area: 250 m<sup>2</sup> swimming pool: -

plot area: 1.833 m<sup>2</sup> energy certificate: in process

bedrooms: 5 bathrooms: 4

sea view: ✓ **price: € 1,950,000.-**

#### **Details:**

This historic village-house is situated in a prime position with views as far as the sea and the capital of Palma. It was built in the 18th. century and is located at the edge of the Ramon Llul caves in the Randa mountain.

It is accessed via a driveway lined by caves and rocks which emerged from the sea millions of years ago, and now bestow a very special flair upon the property.

The house stands on a plot of almost 2.000 sqm which has been lovingly planted and built into the mountain on differing levels. It contains 2 small caves protected from the wind, inviting to linger and enjoy the sunshine and the lovely views.

An interior area of 250 sqm is very modern and comfortably furnished and fitted although still retaining its historic charm, and greets with an entrance area leading into the living/dining area with a beautiful adjoining kitchen. Passing through the stone-decorated living area a further room is reached which could be used, for example, as a dining room or a ground-floor bedroom. On the opposite side there is also a compact bathroom.