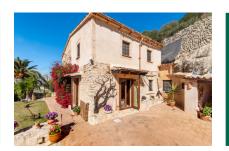

An interior area of 250 sqm is very modern and comfortably furnished and fitted although still retaining its historic charm, and greets with an entrance area leading into the living/dining area with a beautiful adjoining kitchen. Passing through the stone-decorated living area a further room is reached which could be used, for example, as a dining room or a ground-floor bedroom. On the opposite side there is also a compact bathroom.

The Es Trenc natural beach, one of the nicest on the island and with a Caribbean similarity, lies just 15 car minutes from Llucmajor.

Entrance

Living area

Living area

Kitchen

Bedroom

Bathroom

Bedroom