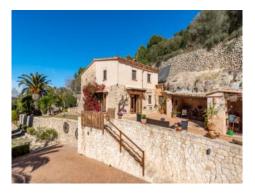

It is accessed via a driveway lined by caves and rocks which emerged from the sea millions of years ago, and now bestow a very special flair upon the property.

The house stands on a plot of almost 2.000 sqm which has been lovingly planted and built into the mountain on differing levels. It contains 2 small caves protected from the wind, inviting to linger and enjoy the sunshine and the lovely views.

There is a separate guest cottage which also has a small kitchen and offers guests a certain amount of privacy.

All-in-all a high-quality, unique property which can be occupied immediately.

The Randa mountain belongs to the local recreational area of Llucmajor, and offers diverse sport, leisure and gastronomic possibilities all year round.