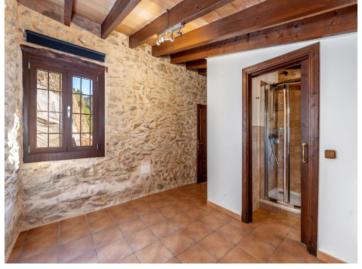

An interior area of 250 sqm is very modern and comfortably furnished and fitted although still retaining its historic charm, and greets with an entrance area leading into the living/dining area with a beautiful adjoining kitchen. Passing through the stone-decorated living area a further room is reached which could be used, for example, as a dining room or a ground-floor bedroom. On the opposite side there is also a compact bathroom.

The Es Trenc natural beach, one of the nicest on the island and with a Caribbean similarity, lies just 15 car minutes from Llucmajor.

Entrance

Living area

Living area

Kitchen

Bedroom

Bathroom

Bedroom