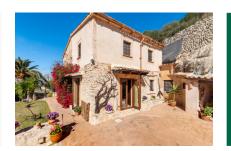

#### **Details:**

This historic village-house is situated in a prime position with views as far as the sea and the capital of Palma. It was built in the 18th. century and is located at the edge of the Ramon Llul caves in the Randa mountain.

It is accessed via a driveway lined by caves and rocks which emerged from the sea millions of years ago, and now bestow a very special flair upon the property.

The house stands on a plot of almost 2.000 sqm which has been lovingly planted and built into the mountain on differing levels. It contains 2 small caves protected from the wind, inviting to linger and enjoy the sunshine and the lovely views.

The Es Trenc natural beach, one of the nicest on the island and with a Caribbean similarity, lies just 15 car minutes from Llucmajor.

Entrance

Living area

Living area

Kitchen

Bedroom

Bathroom

Bedroom