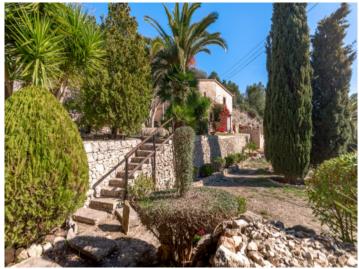

It is accessed via a driveway lined by caves and rocks which emerged from the sea millions of years ago, and now bestow a very special flair upon the property.

The house stands on a plot of almost 2.000 sqm which has been lovingly planted and built into the mountain on differing levels. It contains 2 small caves protected from the wind, inviting to linger and enjoy the sunshine and the lovely views.