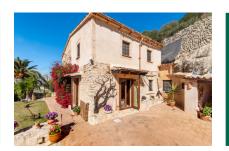

#### **Details:**

This historic village-house is situated in a prime position with views as far as the sea and the capital of Palma. It was built in the 18th. century and is located at the edge of the Ramon Llul caves in the Randa mountain.

It is accessed via a driveway lined by caves and rocks which emerged from the sea millions of years ago, and now bestow a very special flair upon the property.

The house stands on a plot of almost 2.000 sqm which has been lovingly planted and built into the mountain on differing levels. It contains 2 small caves protected from the wind, inviting to linger and enjoy the sunshine and the lovely views.

An interior area of 250 sqm is very modern and comfortably furnished and fitted although still retaining its historic charm, and greets with an entrance area leading into the living/dining area with a beautiful adjoining kitchen. Passing through the stone-decorated living area a further room is reached which could be used, for example, as a dining room or a ground-floor bedroom. On the opposite side there is also a compact bathroom.