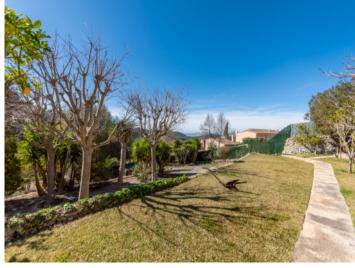

It is accessed via a driveway lined by caves and rocks which emerged from the sea millions of years ago, and now bestow a very special flair upon the property.

The house stands on a plot of almost 2.000 sqm which has been lovingly planted and built into the mountain on differing levels. It contains 2 small caves protected from the wind, inviting to linger and enjoy the sunshine and the lovely views.

Dressing area

Exterior view

Garden

Exterior view

Exterior view

Garden

Garden

Bathroom

Garden

Terrace

Terrace

Driveway

Garden

Garden

Terrace

Terrace Terrace