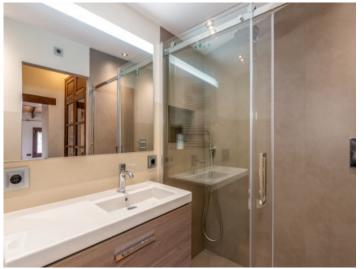

An interior area of 250 sqm is very modern and comfortably furnished and fitted although still retaining its historic charm, and greets with an entrance area leading into the living/dining area with a beautiful adjoining kitchen. Passing through the stone-decorated living area a further room is reached which could be used, for example, as a dining room or a ground-floor bedroom. On the opposite side there is also a compact bathroom.

The Es Trenc natural beach, one of the nicest on the island and with a Caribbean similarity, lies just 15 car minutes from Llucmajor.

Entrance

Living area

Living area

Kitchen

Bedroom

Bathroom

Bedroom

Dressing area

Exterior view

Garden

Exterior view

Exterior view

Garden

Garden

Bathroom