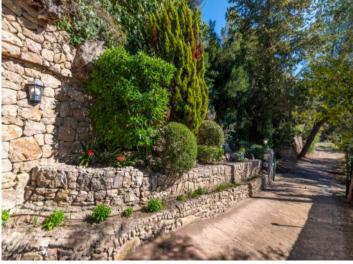

It is accessed via a driveway lined by caves and rocks which emerged from the sea millions of years ago, and now bestow a very special flair upon the property.

The house stands on a plot of almost 2.000 sqm which has been lovingly planted and built into the mountain on differing levels. It contains 2 small caves protected from the wind, inviting to linger and enjoy the sunshine and the lovely views.

Garden

Terrace

Terrace

Driveway

Garden

Garden

Terrace

Terrace Terrace