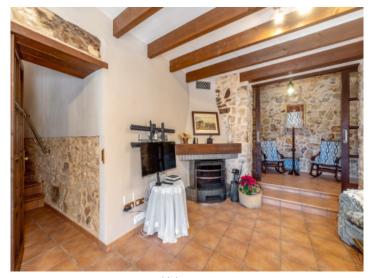

An interior area of 250 sqm is very modern and comfortably furnished and fitted although still retaining its historic charm, and greets with an entrance area leading into the living/dining area with a beautiful adjoining kitchen. Passing through the stone-decorated living area a further room is reached which could be used, for example, as a dining room or a ground-floor bedroom. On the opposite side there is also a compact bathroom.

The Es Trenc natural beach, one of the nicest on the island and with a Caribbean similarity, lies just 15 car minutes from Llucmajor.

Entrance

Living area

Living area

Kitchen

Bedroom

Bathroom

Bedroom