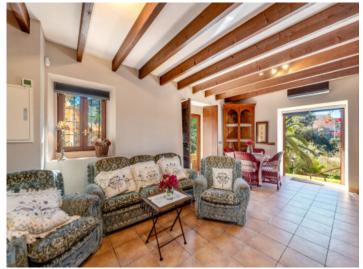

An interior area of 250 sqm is very modern and comfortably furnished and fitted although still retaining its historic charm, and greets with an entrance area leading into the living/dining area with a beautiful adjoining kitchen. Passing through the stone-decorated living area a further room is reached which could be used, for example, as a dining room or a ground-floor bedroom. On the opposite side there is also a compact bathroom.

The Es Trenc natural beach, one of the nicest on the island and with a Caribbean similarity, lies just 15 car minutes from Llucmajor.

Entrance

Living area

Living area

Kitchen

Bedroom

Bathroom

Bedroom