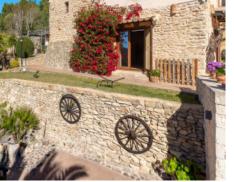

It is accessed via a driveway lined by caves and rocks which emerged from the sea millions of years ago, and now bestow a very special flair upon the property.

The house stands on a plot of almost 2.000 sqm which has been lovingly planted and built into the mountain on differing levels. It contains 2 small caves protected from the wind, inviting to linger and enjoy the sunshine and the lovely views.

An interior area of 250 sqm is very modern and comfortably furnished and fitted although still retaining its historic charm, and greets with an entrance area leading into the living/dining area with a beautiful adjoining kitchen. Passing through the stone-decorated living area a further room is reached which could be used, for example, as a dining room or a ground-floor bedroom. On the opposite side there is also a compact bathroom.