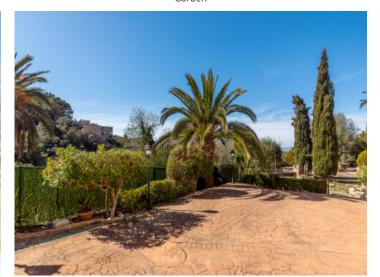

It is accessed via a driveway lined by caves and rocks which emerged from the sea millions of years ago, and now bestow a very special flair upon the property.

The house stands on a plot of almost 2.000 sqm which has been lovingly planted and built into the mountain on differing levels. It contains 2 small caves protected from the wind, inviting to linger and enjoy the sunshine and the lovely views.

Dressing area

Exterior view

Garden

Exterior view

Exterior view

Garden

Garden

Bathroom

Garden

Terrace

Terrace

Driveway

Garden

Garden

Terrace

Terrace Terrace