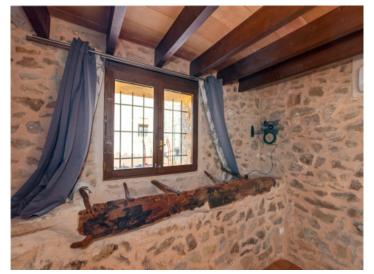

An interior area of 250 sqm is very modern and comfortably furnished and fitted although still retaining its historic charm, and greets with an entrance area leading into the living/dining area with a beautiful adjoining kitchen. Passing through the stone-decorated living area a further room is reached which could be used, for example, as a dining room or a ground-floor bedroom. On the opposite side there is also a compact bathroom.

Housed on the upper level are 3 bedrooms, each with en-suite bathroom, the main bedroom with walk-in wardrobe. All rooms are fitted with hot/cold air conditioning driven by a heat pump, and electric radiators.