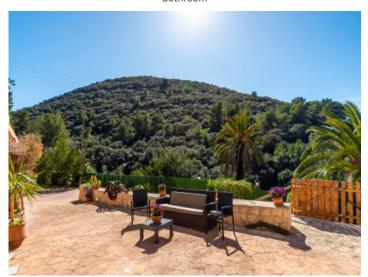

It is accessed via a driveway lined by caves and rocks which emerged from the sea millions of years ago, and now bestow a very special flair upon the property.

The house stands on a plot of almost 2.000 sqm which has been lovingly planted and built into the mountain on differing levels. It contains 2 small caves protected from the wind, inviting to linger and enjoy the sunshine and the lovely views.

Garden

Terrace

Terrace

Driveway

Garden

Garden

Terrace

Terrace Terrace