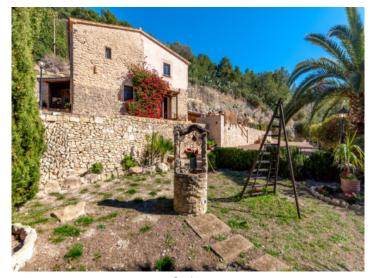

#### **Details:**

This historic village-house is situated in a prime position with views as far as the sea and the capital of Palma. It was built in the 18th. century and is located at the edge of the Ramon Llul caves in the Randa mountain.

It is accessed via a driveway lined by caves and rocks which emerged from the sea millions of years ago, and now bestow a very special flair upon the property.

The house stands on a plot of almost 2.000 sqm which has been lovingly planted and built into the mountain on differing levels. It contains 2 small caves protected from the wind, inviting to linger and enjoy the sunshine and the lovely views.

There is a separate guest cottage which also has a small kitchen and offers guests a certain amount of privacy.

All-in-all a high-quality, unique property which can be occupied immediately.

The Randa mountain belongs to the local recreational area of Llucmajor, and offers diverse sport, leisure and gastronomic possibilities all year round.