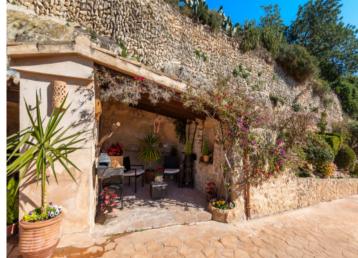

It is accessed via a driveway lined by caves and rocks which emerged from the sea millions of years ago, and now bestow a very special flair upon the property.

The house stands on a plot of almost 2.000 sqm which has been lovingly planted and built into the mountain on differing levels. It contains 2 small caves protected from the wind, inviting to linger and enjoy the sunshine and the lovely views.

Dressing area

Exterior view

Garden

Exterior view

Exterior view

Garden

Garden

Bathroom

Garden

Terrace

Terrace

Driveway

Garden

Garden

Terrace

Terrace Terrace