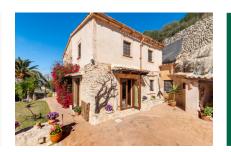

# Historic property with unique charm in Randa

constructed area: 250 m<sup>2</sup> swimming pool: -

plot area: 1.833 m<sup>2</sup> energy certificate: in process

bedrooms: 5 bathrooms: 4

sea view: ✓ **price: € 1,950,000.-**

#### **Details:**

This historic village-house is situated in a prime position with views as far as the sea and the capital of Palma. It was built in the 18th. century and is located at the edge of the Ramon Llul caves in the Randa mountain.

It is accessed via a driveway lined by caves and rocks which emerged from the sea millions of years ago, and now bestow a very special flair upon the property.

The house stands on a plot of almost 2.000 sqm which has been lovingly planted and built into the mountain on differing levels. It contains 2 small caves protected from the wind, inviting to linger and enjoy the sunshine and the lovely views.