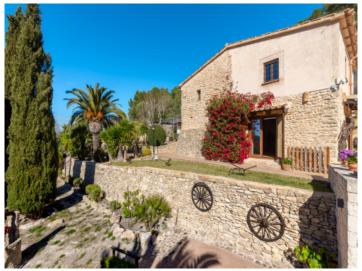

It is accessed via a driveway lined by caves and rocks which emerged from the sea millions of years ago, and now bestow a very special flair upon the property.

The house stands on a plot of almost 2.000 sqm which has been lovingly planted and built into the mountain on differing levels. It contains 2 small caves protected from the wind, inviting to linger and enjoy the sunshine and the lovely views.

There is a separate guest cottage which also has a small kitchen and offers guests a certain amount of privacy.

All-in-all a high-quality, unique property which can be occupied immediately.

The Randa mountain belongs to the local recreational area of Llucmajor, and offers diverse sport, leisure and gastronomic possibilities all year round.