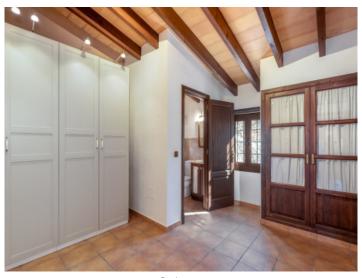

Housed on the upper level are 3 bedrooms, each with en-suite bathroom, the main bedroom with walk-in wardrobe. All rooms are fitted with hot/cold air conditioning driven by a heat pump, and electric radiators.

Dressing area

Exterior view

Garden

Exterior view

Exterior view

Garden

Garden

Bathroom