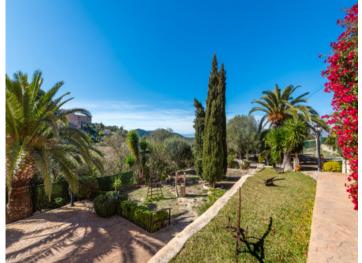

It is accessed via a driveway lined by caves and rocks which emerged from the sea millions of years ago, and now bestow a very special flair upon the property.

The house stands on a plot of almost 2.000 sqm which has been lovingly planted and built into the mountain on differing levels. It contains 2 small caves protected from the wind, inviting to linger and enjoy the sunshine and the lovely views.

There is a separate guest cottage which also has a small kitchen and offers guests a certain amount of privacy.

All-in-all a high-quality, unique property which can be occupied immediately.

The Randa mountain belongs to the local recreational area of Llucmajor, and offers diverse sport, leisure and gastronomic possibilities all year round.