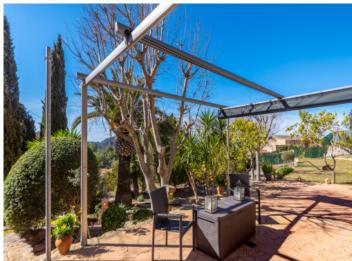

It is accessed via a driveway lined by caves and rocks which emerged from the sea millions of years ago, and now bestow a very special flair upon the property.

The house stands on a plot of almost 2.000 sqm which has been lovingly planted and built into the mountain on differing levels. It contains 2 small caves protected from the wind, inviting to linger and enjoy the sunshine and the lovely views.

Garden

Terrace

Terrace

Driveway

Garden

Garden

Terrace

Terrace Terrace