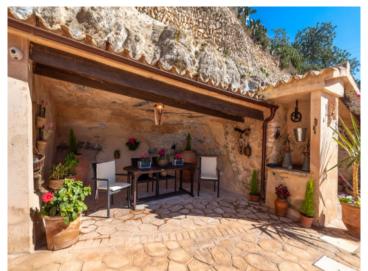

It is accessed via a driveway lined by caves and rocks which emerged from the sea millions of years ago, and now bestow a very special flair upon the property.

The house stands on a plot of almost 2.000 sqm which has been lovingly planted and built into the mountain on differing levels. It contains 2 small caves protected from the wind, inviting to linger and enjoy the sunshine and the lovely views.

Dressing area

Exterior view

Garden

Exterior view

Exterior view

Garden

Garden

Bathroom

Garden

Terrace

Terrace

Driveway

Garden

Garden

Terrace

Terrace Terrace