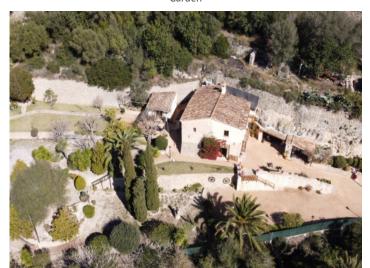

It is accessed via a driveway lined by caves and rocks which emerged from the sea millions of years ago, and now bestow a very special flair upon the property.

The house stands on a plot of almost 2.000 sqm which has been lovingly planted and built into the mountain on differing levels. It contains 2 small caves protected from the wind, inviting to linger and enjoy the sunshine and the lovely views.

There is a separate guest cottage which also has a small kitchen and offers guests a certain amount of privacy.

All-in-all a high-quality, unique property which can be occupied immediately.

The Randa mountain belongs to the local recreational area of Llucmajor, and offers diverse sport, leisure and gastronomic possibilities all year round.