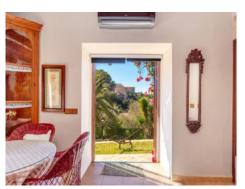

An interior area of 250 sqm is very modern and comfortably furnished and fitted although still retaining its historic charm, and greets with an entrance area leading into the living/dining area with a beautiful adjoining kitchen. Passing through the stone-decorated living area a further room is reached which could be used, for example, as a dining room or a ground-floor bedroom. On the opposite side there is also a compact bathroom.