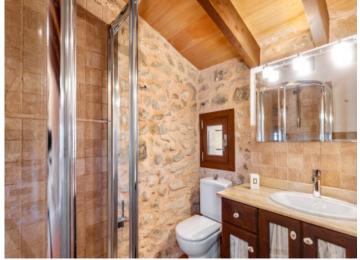

An interior area of 250 sqm is very modern and comfortably furnished and fitted although still retaining its historic charm, and greets with an entrance area leading into the living/dining area with a beautiful adjoining kitchen. Passing through the stone-decorated living area a further room is reached which could be used, for example, as a dining room or a ground-floor bedroom. On the opposite side there is also a compact bathroom.

The Es Trenc natural beach, one of the nicest on the island and with a Caribbean similarity, lies just 15 car minutes from Llucmajor.

Entrance

Living area

Living area

Kitchen

Bedroom

Bathroom

Bedroom

Dressing area

Exterior view

Garden

Exterior view

Exterior view

Garden

Garden

Bathroom