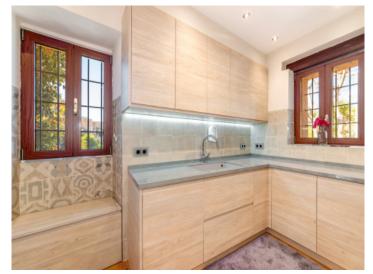

An interior area of 250 sqm is very modern and comfortably furnished and fitted although still retaining its historic charm, and greets with an entrance area leading into the living/dining area with a beautiful adjoining kitchen. Passing through the stone-decorated living area a further room is reached which could be used, for example, as a dining room or a ground-floor bedroom. On the opposite side there is also a compact bathroom.

The Es Trenc natural beach, one of the nicest on the island and with a Caribbean similarity, lies just 15 car minutes from Llucmajor.

Entrance

Living area

Living area

Kitchen

Bedroom

Bathroom

Bedroom