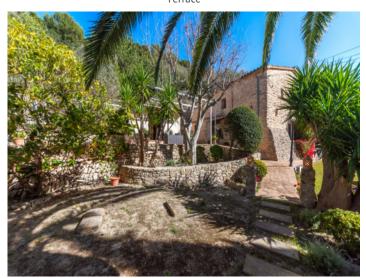

It is accessed via a driveway lined by caves and rocks which emerged from the sea millions of years ago, and now bestow a very special flair upon the property.

The house stands on a plot of almost 2.000 sqm which has been lovingly planted and built into the mountain on differing levels. It contains 2 small caves protected from the wind, inviting to linger and enjoy the sunshine and the lovely views.

Dressing area

Exterior view

Garden

Exterior view

Exterior view

Garden

Garden

Bathroom

Garden

Terrace

Terrace

Driveway

Garden

Garden

Terrace

Terrace Terrace