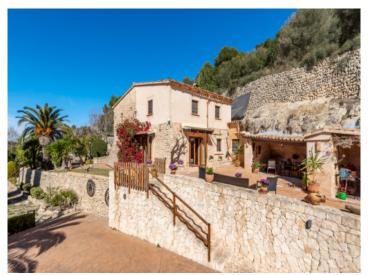

It is accessed via a driveway lined by caves and rocks which emerged from the sea millions of years ago, and now bestow a very special flair upon the property.

The house stands on a plot of almost 2.000 sqm which has been lovingly planted and built into the mountain on differing levels. It contains 2 small caves protected from the wind, inviting to linger and enjoy the sunshine and the lovely views.

There is a separate guest cottage which also has a small kitchen and offers guests a certain amount of privacy.

All-in-all a high-quality, unique property which can be occupied immediately.

The Randa mountain belongs to the local recreational area of Llucmajor, and offers diverse sport, leisure and gastronomic possibilities all year round.

Dressing area

Exterior view

Garden

Exterior view

Exterior view

Garden

Garden

Bathroom

Garden

Terrace

Terrace

Driveway

Garden

Garden

Terrace

Terrace Terrace