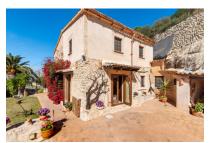

#### **Details:**

This historic village-house is situated in a prime position with views as far as the sea and the capital of Palma. It was built in the 18th. century and is located at the edge of the Ramon Llul caves in the Randa mountain.

It is accessed via a driveway lined by caves and rocks which emerged from the sea millions of years ago, and now bestow a very special flair upon the property.

The house stands on a plot of almost 2.000 sqm which has been lovingly planted and built into the mountain on differing levels. It contains 2 small caves protected from the wind, inviting to linger and enjoy the sunshine and the lovely views.

The Es Trenc natural beach, one of the nicest on the island and with a Caribbean similarity, lies just 15 car minutes from Llucmajor.

Entrance

Living area

Living area

Kitchen

Bedroom

Bathroom

Bedroom