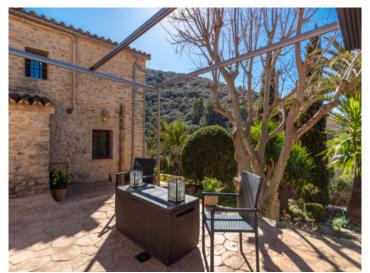

It is accessed via a driveway lined by caves and rocks which emerged from the sea millions of years ago, and now bestow a very special flair upon the property.

The house stands on a plot of almost 2.000 sqm which has been lovingly planted and built into the mountain on differing levels. It contains 2 small caves protected from the wind, inviting to linger and enjoy the sunshine and the lovely views.

Garden

Terrace

Terrace

Driveway

Garden

Garden

Terrace

Terrace Terrace