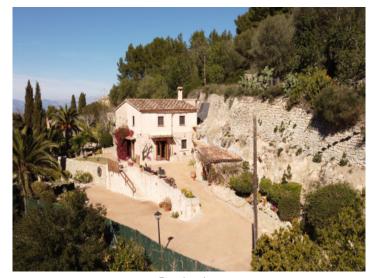

#### **Details:**

This historic village-house is situated in a prime position with views as far as the sea and the capital of Palma. It was built in the 18th. century and is located at the edge of the Ramon Llul caves in the Randa mountain.

It is accessed via a driveway lined by caves and rocks which emerged from the sea millions of years ago, and now bestow a very special flair upon the property.

The house stands on a plot of almost 2.000 sqm which has been lovingly planted and built into the mountain on differing levels. It contains 2 small caves protected from the wind, inviting to linger and enjoy the sunshine and the lovely views.