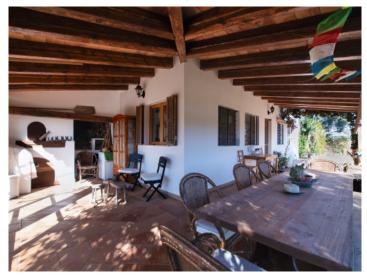

The old country farmhouse has been enlarged step by step and now has a living area of approx. 125 sqm. This is distributed over a single level with 3 double bedrooms with fitted wardrobes and 2 modernised bathrooms, and a spacious main living area combining the living and dining area, with a typical Mallorcan kitchen and an imposing fireplace for a cosy atmosphere in the cooler seasons of the year. Adjacent to the living area is a 70 sqm covered terrace with seating areas and a baking oven.

The small harbour city of Portocolom and the romantic bays on the east coast are approx. a 15-minute drive away.

Beautiful pool area

Exterior view

Large covered terrace

Open plan living, dining area and kitchen