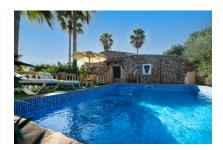

Next to the house there is also a sun terrace with ample space for several sun loungers adjoining the pool. The plot of almost 17,000 sqm offers meadows and pastures, a small pond, as well as orchards with lemon, orange, almond and cherry trees. There is also a tool shed, a separate workshop, and a brick-built stable.

The small harbour city of Portocolom and the romantic bays on the east coast are approx. a 15-minute drive away.

Beautiful pool area

Exterior view

Large covered terrace

Open plan living, dining area and kitchen