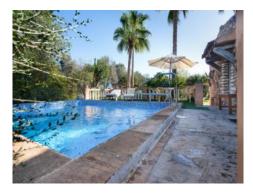

Next to the house there is also a sun terrace with ample space for several sun loungers adjoining the pool. The plot of almost 17,000 sqm offers meadows and pastures, a small pond, as well as orchards with lemon, orange, almond and cherry trees. There is also a tool shed, a separate workshop, and a brick-built stable.

The small harbour city of Portocolom and the romantic bays on the east coast are approx. a 15-minute drive away.

Beautiful pool area

Exterior view

Large covered terrace

Open plan living, dining area and kitchen