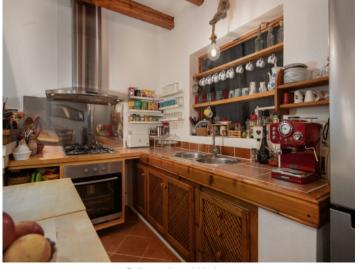

The old country farmhouse has been enlarged step by step and now has a living area of approx. 125 sqm. This is distributed over a single level with 3 double bedrooms with fitted wardrobes and 2 modernised bathrooms, and a spacious main living area combining the living and dining area, with a typical Mallorcan kitchen and an imposing fireplace for a cosy atmosphere in the cooler seasons of the year. Adjacent to the living area is a 70 sqm covered terrace with seating areas and a baking oven.

Living area with wooden beams

Fully equipped kitchen

All information is correct to the best of our knowledge. Errors and prior sale excepted. This prospectus is purely for information purposes. Only the notarized deed of sale is legally binding.