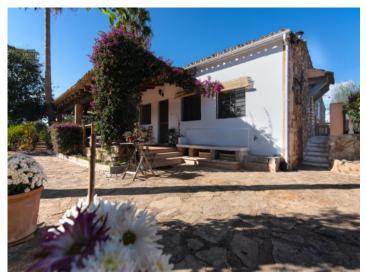

#### **Details:**

This charming, partially natural-stone cladded country house is idyllically located in the countryside near Son Mesquida, and provides a romantic home for horse lovers and those seeking a tranquil and romantic retreat.

The old country farmhouse has been enlarged step by step and now has a living area of approx. 125 sqm. This is distributed over a single level with 3 double bedrooms with fitted wardrobes and 2 modernised bathrooms, and a spacious main living area combining the living and dining area, with a typical Mallorcan kitchen and an imposing fireplace for a cosy atmosphere in the cooler seasons of the year. Adjacent to the living area is a 70 sqm covered terrace with seating areas and a baking oven.

The small harbour city of Portocolom and the romantic bays on the east coast are approx. a 15-minute drive away.

Beautiful pool area

Exterior view

Large covered terrace

Open plan living, dining area and kitchen