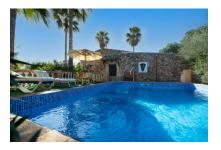

Next to the house there is also a sun terrace with ample space for several sun loungers adjoining the pool. The plot of almost 17,000 sqm offers meadows and pastures, a small pond, as well as orchards with lemon, orange, almond and cherry trees. There is also a tool shed, a separate workshop, and a brick-built stable.

The small harbour city of Portocolom and the romantic bays on the east coast are approx. a 15-minute drive away.

Beautiful pool area

Exterior view

Large covered terrace

Open plan living, dining area and kitchen