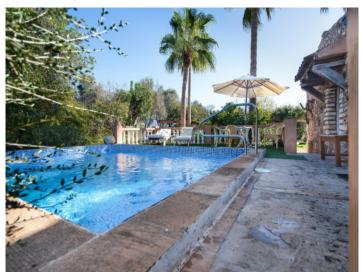

Next to the house there is also a sun terrace with ample space for several sun loungers adjoining the pool. The plot of almost 17,000 sqm offers meadows and pastures, a small pond, as well as orchards with lemon, orange, almond and cherry trees. There is also a tool shed, a separate workshop, and a brick-built stable.

The small harbour city of Portocolom and the romantic bays on the east coast are approx. a 15-minute drive away.

Beautiful pool area

Exterior view

Large covered terrace

Open plan living, dining area and kitchen