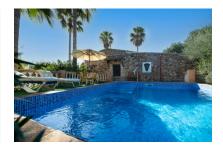

Next to the house there is also a sun terrace with ample space for several sun loungers adjoining the pool. The plot of almost 17,000 sqm offers meadows and pastures, a small pond, as well as orchards with lemon, orange, almond and cherry trees. There is also a tool shed, a separate workshop, and a brick-built stable.

The small harbour city of Portocolom and the romantic bays on the east coast are approx. a 15-minute drive away.

Beautiful pool area

Exterior view

Large covered terrace

Open plan living, dining area and kitchen