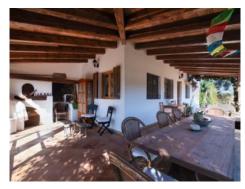

The old country farmhouse has been enlarged step by step and now has a living area of approx. 125 sqm. This is distributed over a single level with 3 double bedrooms with fitted wardrobes and 2 modernised bathrooms, and a spacious main living area combining the living and dining area, with a typical Mallorcan kitchen and an imposing fireplace for a cosy atmosphere in the cooler seasons of the year. Adjacent to the living area is a 70 sqm covered terrace with seating areas and a baking oven.

The small harbour city of Portocolom and the romantic bays on the east coast are approx. a 15-minute drive away.

Beautiful pool area

Exterior view

Large covered terrace

Open plan living, dining area and kitchen