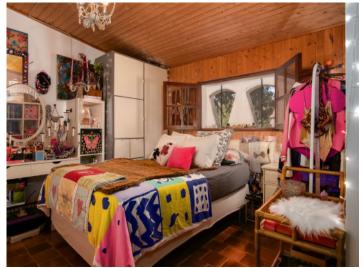

The old country farmhouse has been enlarged step by step and now has a living area of approx. 125 sqm. This is distributed over a single level with 3 double bedrooms with fitted wardrobes and 2 modernised bathrooms, and a spacious main living area combining the living and dining area, with a typical Mallorcan kitchen and an imposing fireplace for a cosy atmosphere in the cooler seasons of the year. Adjacent to the living area is a 70 sqm covered terrace with seating areas and a baking oven.

One of 2 bedrooms

One of 2 bedrooms

One of 2 bathrooms

One of 2 bathrooms

Large plot size

Exterior view of the finca

All information is correct to the best of our knowledge. Errors and prior sale excepted. This prospectus is purely for information purposes. Only the notarized deed of sale is legally binding.