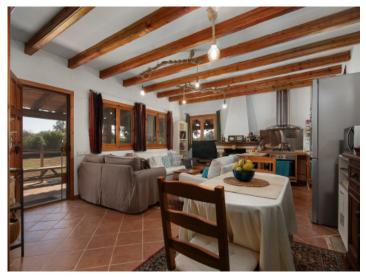

The old country farmhouse has been enlarged step by step and now has a living area of approx. 125 sqm. This is distributed over a single level with 3 double bedrooms with fitted wardrobes and 2 modernised bathrooms, and a spacious main living area combining the living and dining area, with a typical Mallorcan kitchen and an imposing fireplace for a cosy atmosphere in the cooler seasons of the year. Adjacent to the living area is a 70 sqm covered terrace with seating areas and a baking oven.

The small harbour city of Portocolom and the romantic bays on the east coast are approx. a 15-minute drive away.

Beautiful pool area

Exterior view

Large covered terrace

Open plan living, dining area and kitchen