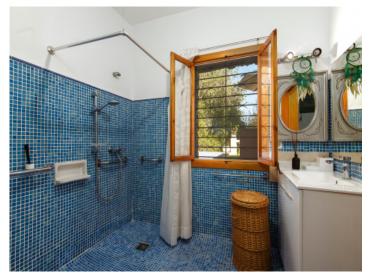

The old country farmhouse has been enlarged step by step and now has a living area of approx. 125 sqm. This is distributed over a single level with 3 double bedrooms with fitted wardrobes and 2 modernised bathrooms, and a spacious main living area combining the living and dining area, with a typical Mallorcan kitchen and an imposing fireplace for a cosy atmosphere in the cooler seasons of the year. Adjacent to the living area is a 70 sqm covered terrace with seating areas and a baking oven.

One of 2 bedrooms

One of 2 bedrooms

One of 2 bathrooms

One of 2 bathrooms

Large plot size

Exterior view of the finca

All information is correct to the best of our knowledge. Errors and prior sale excepted. This prospectus is purely for information purposes. Only the notarized deed of sale is legally binding.