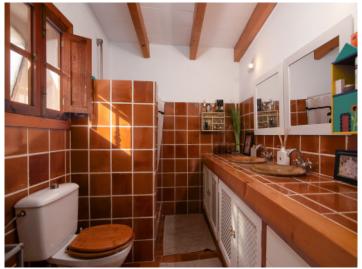

The old country farmhouse has been enlarged step by step and now has a living area of approx. 125 sqm. This is distributed over a single level with 3 double bedrooms with fitted wardrobes and 2 modernised bathrooms, and a spacious main living area combining the living and dining area, with a typical Mallorcan kitchen and an imposing fireplace for a cosy atmosphere in the cooler seasons of the year. Adjacent to the living area is a 70 sqm covered terrace with seating areas and a baking oven.

One of 2 bedrooms

One of 2 bedrooms

One of 2 bathrooms

One of 2 bathrooms

Large plot size

Exterior view of the finca

All information is correct to the best of our knowledge. Errors and prior sale excepted. This prospectus is purely for information purposes. Only the notarized deed of sale is legally binding.