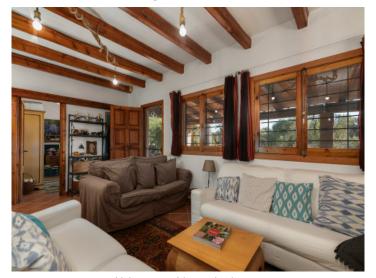

The old country farmhouse has been enlarged step by step and now has a living area of approx. 125 sqm. This is distributed over a single level with 3 double bedrooms with fitted wardrobes and 2 modernised bathrooms, and a spacious main living area combining the living and dining area, with a typical Mallorcan kitchen and an imposing fireplace for a cosy atmosphere in the cooler seasons of the year. Adjacent to the living area is a 70 sqm covered terrace with seating areas and a baking oven.

Living area with wooden beams

Fully equipped kitchen

All information is correct to the best of our knowledge. Errors and prior sale excepted. This prospectus is purely for information purposes. Only the notarized deed of sale is legally binding.