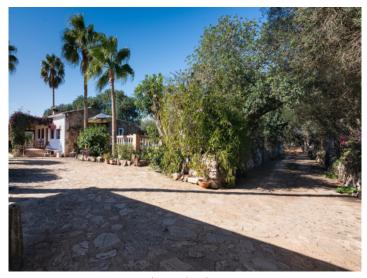

Next to the house there is also a sun terrace with ample space for several sun loungers adjoining the pool. The plot of almost 17,000 sqm offers meadows and pastures, a small pond, as well as orchards with lemon, orange, almond and cherry trees. There is also a tool shed, a separate workshop, and a brick-built stable.

The sunny plot is completely fenced with a gate, and a private well, solar panels and a wind energy- generator make the property completely independent from the public power supply.

This superb property presents an authentic country house for lovers of the authentic Mallorcan country life.

One of 2 bedrooms

One of 2 bedrooms

One of 2 bathrooms

One of 2 bathrooms

Large plot size

Exterior view of the finca

All information is correct to the best of our knowledge. Errors and prior sale excepted. This prospectus is purely for information purposes. Only the notarized deed of sale is legally binding.