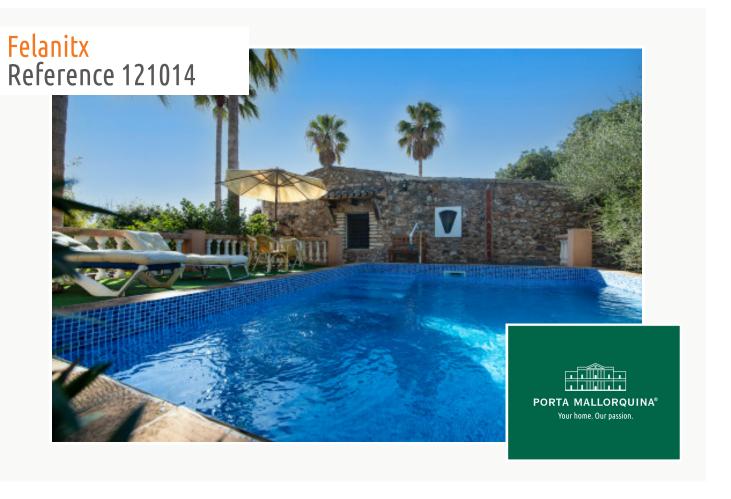

Next to the house there is also a sun terrace with ample space for several sun loungers adjoining the pool. The plot of almost 17,000 sqm offers meadows and pastures, a small pond, as well as orchards with lemon, orange, almond and cherry trees. There is also a tool shed, a separate workshop, and a brick-built stable.

The sunny plot is completely fenced with a gate, and a private well, solar panels and a wind energy- generator make the property completely independent from the public power supply.

This superb property presents an authentic country house for lovers of the authentic Mallorcan country life.

The small harbour city of Portocolom and the romantic bays on the east coast are approx. a 15-minute drive away.

Beautiful pool area

Exterior view

Large covered terrace

Open plan living, dining area and kitchen