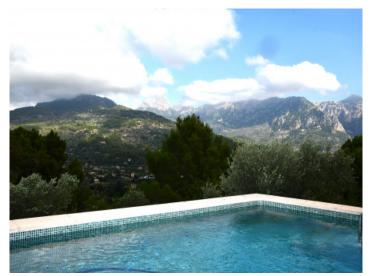

## Country house with sweeping views in the hills of Soller

constructed area: 130 m<sup>2</sup> swimming pool:

plot area: 3.000 m<sup>2</sup> energy certificate: in process

bedrooms: 3 bathrooms: 2

sea view: - long term rental\*: € 1,600.-

On the lower level is an apartment which is one large room with a small bathroom. Water is delivered with a truck.

The garden is completely enclosed with a swimming pool and an abundance of olive trees. Also natural fig trees and so many treasures to discover.

### Location & surrounding area:

Sóller is an attractive village on the northwest coast of Mallorca, famous for its big fields of orange and lemon groves. It is situated in a solitary valley, which in past times was very difficult to reach overland because of the terrain. From the sea there was an active trade to the Port de Sóller. The golden valley, as it is called, is well worth a visit especially on the local railway.

Rustic finca in Soller

Pool

View

Entrance

Terrace

All information is correct to the best of our knowledge. Errors and prior sale excepted. This prospectus is purely for information purposes. Only the notarized deed of sale is legally binding.

Bathroom

Pool

Haus in den Bergen

Garden

Rustic finca in Soller

Pool

All information is correct to the best of our knowledge. Errors and prior sale excepted. This prospectus is purely for information purposes. Only the notarized deed of sale is legally binding.