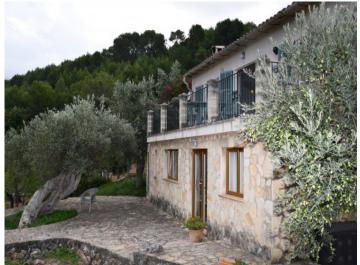

#### **Details:**

This country home is situated up in the hills and with spectacular views over Soller. It has its own drive way leading to the house. The house is on the slope so the ground floor is on both levels. On entering a large living area with 2 bedrooms leading off the main area. A small compact kitchen completely equipped with dish washer, oven, fridge and a small door leading out into an enclosed garden. Perfect for herbs.

The living area leads out onto a sunny terrace and panoramic views. Completely surrounded by nature a pure and tranquil setting. For those nature lovers who want their privacy.

The house has no heating but is connected with electricity and therefore radiators for heating. An added benefit is the fireplace which is perfect for the winter months.

Rustic finca in Soller

Pool

View

Entrance

Terrace

All information is correct to the best of our knowledge. Errors and prior sale excepted. This prospectus is purely for information purposes. Only the notarized deed of sale is legally binding.