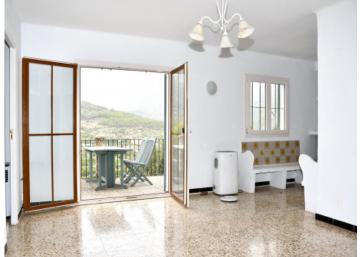

#### **Details:**

This country home is situated up in the hills and with spectacular views over Soller. It has its own drive way leading to the house. The house is on the slope so the ground floor is on both levels. On entering a large living area with 2 bedrooms leading off the main area. A small compact kitchen completely equipped with dish washer, oven, fridge and a small door leading out into an enclosed garden. Perfect for herbs.

The living area leads out onto a sunny terrace and panoramic views. Completely surrounded by nature a pure and tranquil setting. For those nature lovers who want their privacy.

The house has no heating but is connected with electricity and therefore radiators for heating. An added benefit is the fireplace which is perfect for the winter months.