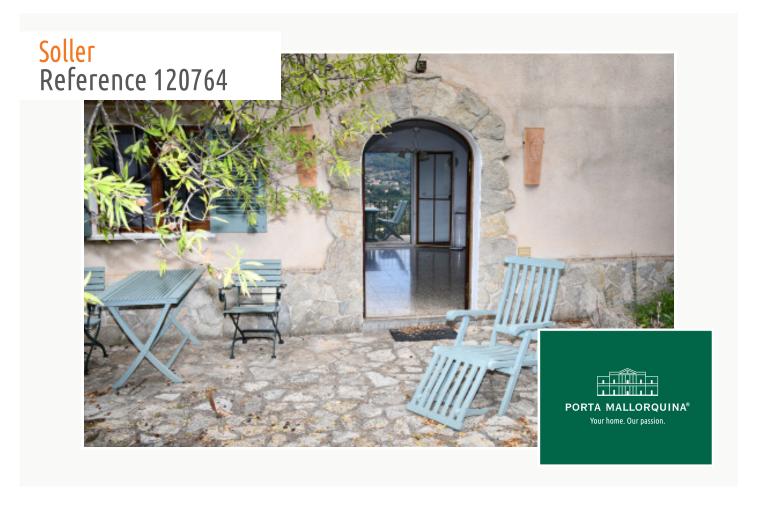

#### **Details:**

This country home is situated up in the hills and with spectacular views over Soller. It has its own drive way leading to the house. The house is on the slope so the ground floor is on both levels. On entering a large living area with 2 bedrooms leading off the main area. A small compact kitchen completely equipped with dish washer, oven, fridge and a small door leading out into an enclosed garden. Perfect for herbs.

The living area leads out onto a sunny terrace and panoramic views. Completely surrounded by nature a pure and tranquil setting. For those nature lovers who want their privacy.

The house has no heating but is connected with electricity and therefore radiators for heating. An added benefit is the fireplace which is perfect for the winter months.

Rustic finca in Soller

Pool

View

Entrance

Terrace

All information is correct to the best of our knowledge. Errors and prior sale excepted. This prospectus is purely for information purposes. Only the notarized deed of sale is legally binding.