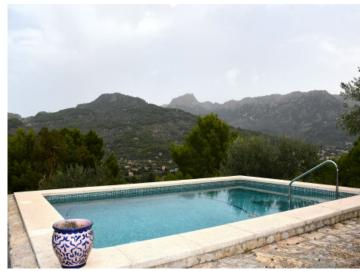

On the lower level is an apartment which is one large room with a small bathroom. Water is delivered with a truck.

The garden is completely enclosed with a swimming pool and an abundance of olive trees. Also natural fig trees and so many treasures to discover.

### Location & surrounding area:

Sóller is an attractive village on the northwest coast of Mallorca, famous for its big fields of orange and lemon groves. It is situated in a solitary valley, which in past times was very difficult to reach overland because of the terrain. From the sea there was an active trade to the Port de Sóller. The golden valley, as it is called, is well worth a visit especially on the local railway.

Bathroom

Pool

Haus in den Bergen

Garden

Rustic finca in Soller

Pool

All information is correct to the best of our knowledge. Errors and prior sale excepted. This prospectus is purely for information purposes. Only the notarized deed of sale is legally binding.