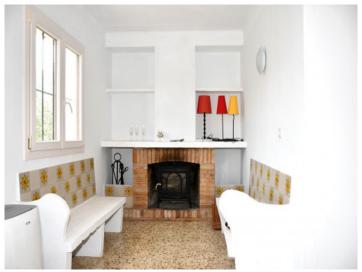

The living area leads out onto a sunny terrace and panoramic views. Completely surrounded by nature a pure and tranquil setting. For those nature lovers who want their privacy.

The house has no heating but is connected with electricity and therefore radiators for heating. An added benefit is the fireplace which is perfect for the winter months.

Entrance

Living area

Fireplace area

Kitchen

Bedroom

All information is correct to the best of our knowledge. Errors and prior sale excepted. This prospectus is purely for information purposes. Only the notarized deed of sale is legally binding.