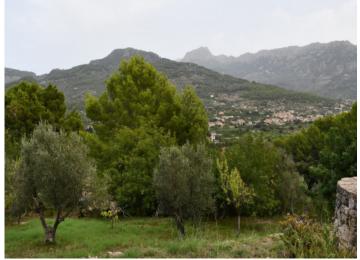

### Location & surrounding area:

Sóller is an attractive village on the northwest coast of Mallorca, famous for its big fields of orange and lemon groves. It is situated in a solitary valley, which in past times was very difficult to reach overland because of the terrain. From the sea there was an active trade to the Port de Sóller. The golden valley, as it is called, is well worth a visit especially on the local railway.