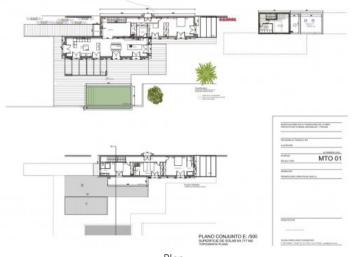

#### **Details:**

This luxurious villa is under construction only 5 minutes from Llucmajor.

The modern finca with a total of 380 sqm constructed area will stand on a plot of 21.000 sqm with a wonderful established tree population, accessible via a paved driveway.

Housed on the ground floor is the bright, open living/dining area with open kitchen, guest WC, and separate bedroom with en-suite bathroom.

Adjoining the living area is a large inviting terrace with pool and views over the surrounding nature.

A staircase leads up to the first floor with the master bedroom with bathroom en suite and private balcony, a further bedroom, and an office which could also function as a bedroom and has a balcony with sweeping views.

Further features include underfloor heating and air conditioning with heat pump, a photovoltaic system, and a cellar.

Completion is foreseen for the 4th quarter of 2023.