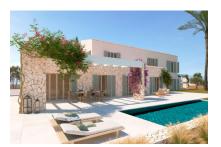

Housed on the ground floor is the bright, open living/dining area with open kitchen, guest WC, and separate bedroom with en-suite bathroom.

Adjoining the living area is a large inviting terrace with pool and views over the surrounding nature.

# Llucmajor Reference 119981

View of the finca with pool

Exterior view and driveway

Plan