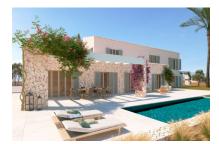

#### **Details:**

This luxurious villa is under construction only 5 minutes from Llucmajor.

The modern finca with a total of 380 sqm constructed area will stand on a plot of 21.000 sqm with a wonderful established tree population, accessible via a paved driveway.

Housed on the ground floor is the bright, open living/dining area with open kitchen, guest WC, and separate bedroom with en-suite bathroom.

Adjoining the living area is a large inviting terrace with pool and views over the surrounding nature.

# Llucmajor Reference 119981

View of the finca with pool

Exterior view and driveway

Plan