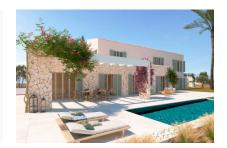

#### **Details:**

This luxurious villa is under construction only 5 minutes from Llucmajor.

The modern finca with a total of 380 sqm constructed area will stand on a plot of 21.000 sqm with a wonderful established tree population, accessible via a paved driveway.

Housed on the ground floor is the bright, open living/dining area with open kitchen, guest WC, and separate bedroom with en-suite bathroom.

Adjoining the living area is a large inviting terrace with pool and views over the surrounding nature.

# Llucmajor Reference 119981

View of the finca with pool

Exterior view and driveway

Plan