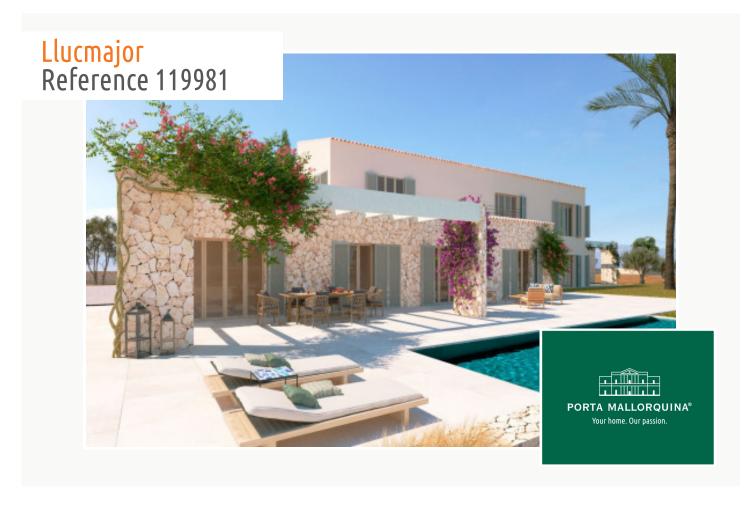

#### **Details:**

This luxurious villa is under construction only 5 minutes from Llucmajor.

The modern finca with a total of 380 sqm constructed area will stand on a plot of 21.000 sqm with a wonderful established tree population, accessible via a paved driveway.

Housed on the ground floor is the bright, open living/dining area with open kitchen, guest WC, and separate bedroom with en-suite bathroom.

Adjoining the living area is a large inviting terrace with pool and views over the surrounding nature.

# Llucmajor Reference 119981

View of the finca with pool

Exterior view and driveway

Plan