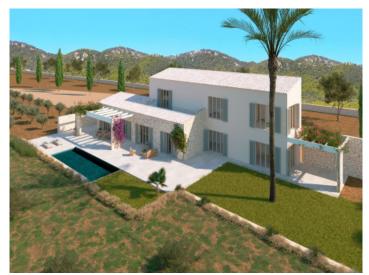

#### **Details:**

This luxurious villa is under construction only 5 minutes from Llucmajor.

The modern finca with a total of 380 sqm constructed area will stand on a plot of 21.000 sqm with a wonderful established tree population, accessible via a paved driveway.

# Llucmajor Reference 119981

View of the finca with pool

Exterior view and driveway

Plan