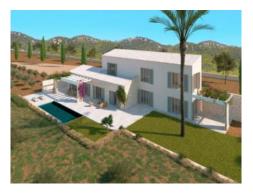

#### **Details:**

This luxurious villa is under construction only 5 minutes from Llucmajor.

The modern finca with a total of 380 sqm constructed area will stand on a plot of 21.000 sqm with a wonderful established tree population, accessible via a paved driveway.

# Llucmajor Reference 119981

View of the finca with pool

Exterior view and driveway

Plan