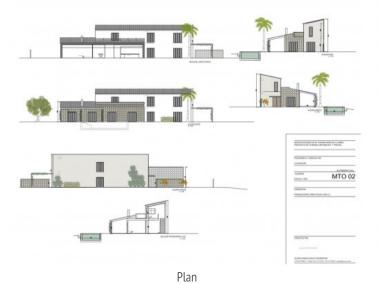

Housed on the ground floor is the bright, open living/dining area with open kitchen, guest WC, and separate bedroom with en-suite bathroom.

Adjoining the living area is a large inviting terrace with pool and views over the surrounding nature.

A staircase leads up to the first floor with the master bedroom with bathroom en suite and private balcony, a further bedroom, and an office which could also function as a bedroom and has a balcony with sweeping views.

# Llucmajor Reference 119981

View of the finca with pool

Exterior view and driveway

Plan