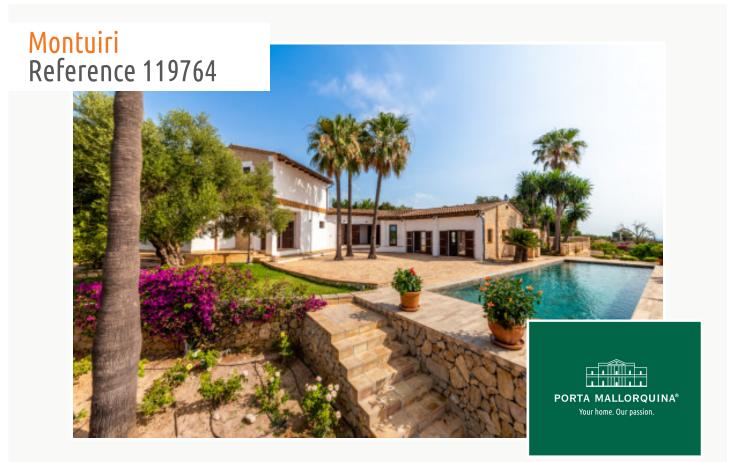

## <mark>Montuiri</mark> Reference 119764

PORTA MALLORQUINA® Your home. Our passion.

#### **Details:**

If you are seeking luxury, privacy and incomparable surroundings, then this idyllic finca is exactly what you are looking for. This gem of a property is situated between the two beautiful villages of Montuiri and Sant Joan and is located on land of approx. 11,000 sqm.

A 15 x 4.5 metre infinity pool, surrounded by flowering Mediterranean plants, completes this fairytale property which will seduce you with its romance and Mallorcan charm.

All information is correct to the best of our knowledge. Errors and prior sale excepted. This prospectus is purely for information purposes. Only the notarized deed of sale is legally binding.

#### Location & surrounding area:

Montuïri is in the middle of the island, conveniently situated for public transport but also well away from the tourist centres of the island. To get to the beaches of the south and east coasts take 25 minutes by car and the same time to reach the airport and Palma. The surroundings of Montuïri are influenced by large cultured fields and original countryside.