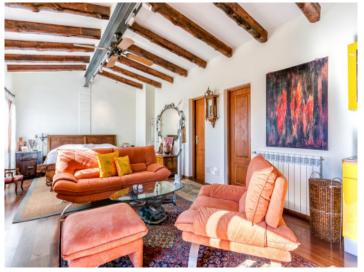

Upon entering the typically Mediterranean-style main house we find a spacious living room with fireplace, a dining room, the comfortable fully-equipped kitchen, and 4 double bedrooms each with en-suite bathroom and a private seating area with romantic views of the mountains.

Pool with fantastic landscape views

Terrace and landscape views

View into the landscape

Living area with fireplace

 Alternative view of the living area
 Dining area and kitchen

 All information is correct to the best of our knowledge. Errors and prior sale excepted. This prospectus is purely for information purposes. Only the notarized deed of sale is legally binding.