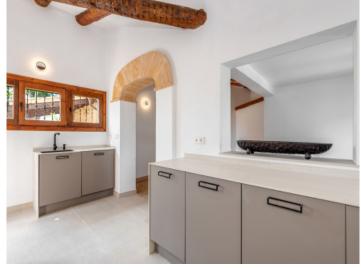

Upon entering the typically Mediterranean-style main house we find a spacious living room with fireplace, a dining room, the comfortable fully-equipped kitchen, and 4 double bedrooms each with en-suite bathroom and a private seating area with romantic views of the mountains.

PORTA MALLORQUINA® Your home. Our passion.

Modern kitchen

Bedroom suite with bathroom en sutie

Alternative view of the bedroom

Bathroom with bath tub

Bedroom with built-in wardrobes

Bathroom en suite

All information is correct to the best of our knowledge. Errors and prior sale excepted. This prospectus is purely for information purposes. Only the notarized deed of sale is legally binding.