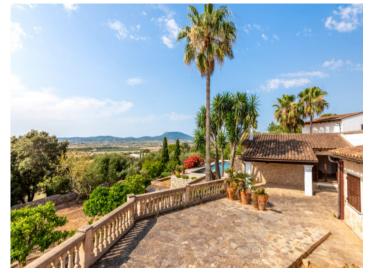

On the 2nd floor, reached via a wide staircase, is the main bedroom with en suite bathroom and a fantastic terrace with breathtaking views of the surrounding countryside.

The well-kept garden houses numerous seating areas, a 60 sqm guest apartment with its own living area, kitchen, shower and dressing room, a wellness zone with sauna/Turkish bath and whirlpool and a Bali-terrace for massages.

Pool with fantastic landscape views

Terrace and landscape views

View into the landscape

Living area with fireplace

 Alternative view of the living area
 Dining area and kitchen

 All information is correct to the best of our knowledge. Errors and prior sale excepted. This prospectus is purely for information purposes. Only the notarized deed of sale is legally binding.