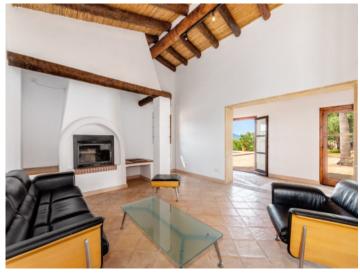

Upon entering the typically Mediterranean-style main house we find a spacious living room with fireplace, a dining room, the comfortable fully-equipped kitchen, and 4 double bedrooms each with en-suite bathroom and a private seating area with romantic views of the mountains.

Pool with fantastic landscape views

Terrace and landscape views

View into the landscape

Living area with fireplace

 Alternative view of the living area
 Dining area and kitchen

 All information is correct to the best of our knowledge. Errors and prior sale excepted. This prospectus is purely for information purposes. Only the notarized deed of sale is legally binding.