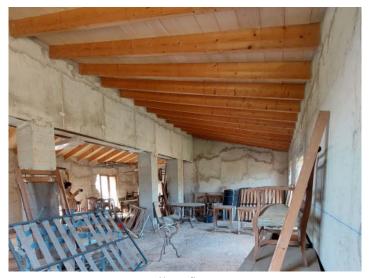

The lovely old finca has 2 floors and offers ample space and design possibilities within a living space of approx. 300 sqm. The roof of the existing building has already been renovated.

According to current building regulations this exceptional property can be turned into a beautiful country-house providing magnificent views of the Tramuntana mountains!

Exterior view of the finca

Exterior view of the finca

Interior

Upper floor

Upper floor

Interior

All information is correct to the best of our knowledge. Errors and prior sale excepted. This prospectus is purely for information purposes. Only the notarized deed of sale is legally binding.