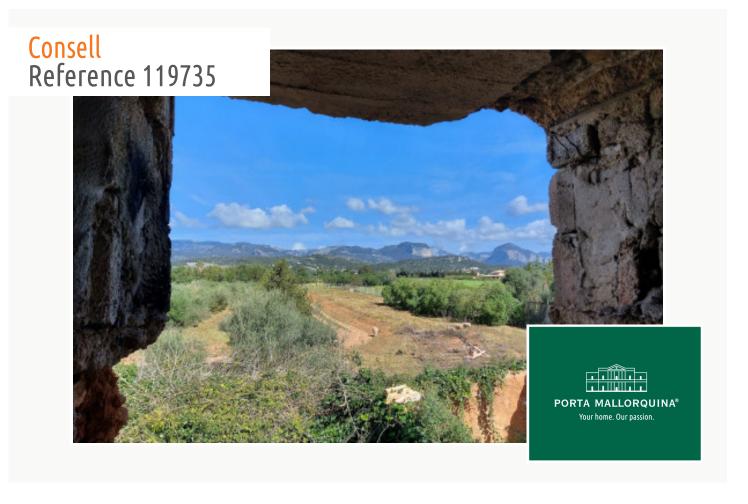

The lovely old finca has 2 floors and offers ample space and design possibilities within a living space of approx. 300 sqm. The roof of the existing building has already been renovated.

According to current building regulations this exceptional property can be turned into a beautiful country-house providing magnificent views of the Tramuntana mountains!

#### Location & surrounding area:

Consell is home to numerous famous wines and the region is dominated by the many almond and carob trees and the vineyards. It is picturesque and situated at the foot of the Tramuntana mountains, its church being visible from afar. Consell offers itself as a starting point for numerous trips into the mountains.