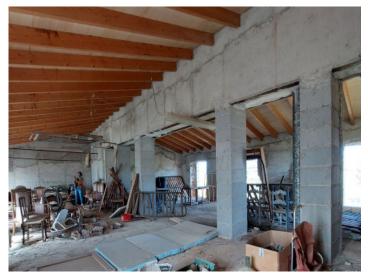

The lovely old finca has 2 floors and offers ample space and design possibilities within a living space of approx. 300 sqm. The roof of the existing building has already been renovated.

According to current building regulations this exceptional property can be turned into a beautiful country-house providing magnificent views of the Tramuntana mountains!

Exterior view of the finca

Exterior view of the finca

Interior

Upper floor

Upper floor

Interior

All information is correct to the best of our knowledge. Errors and prior sale excepted. This prospectus is purely for information purposes. Only the notarized deed of sale is legally binding.