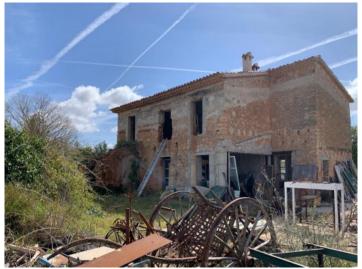

# Rustic finca building plot with a stone house requiring restoration in Consell

constructed area: 300 m<sup>2</sup> swimming pool: -

plot area: 14.000 m<sup>2</sup> energy certificate: in process

bedrooms: 4 bathrooms: 3

#### **Details:**

This rural building plot is ideally situated on the outskirts of the charming village of Consell and is surrounded by a wonderful tree population. It is connected to mains electricity and has its own water source and 3 water cisterns. Two smaller adjoining plots are also offered for sale if desired.

The lovely old finca has 2 floors and offers ample space and design possibilities within a living space of approx. 300 sqm. The roof of the existing building has already been renovated.

According to current building regulations this exceptional property can be turned into a beautiful country-house providing magnificent views of the Tramuntana mountains!

Exterior view of the finca

Exterior view of the finca

Interior

Upper floor

Upper floor

Interior

All information is correct to the best of our knowledge. Errors and prior sale excepted. This prospectus is purely for information purposes. Only the notarized deed of sale is legally binding.

Exterior

Exterior and garden