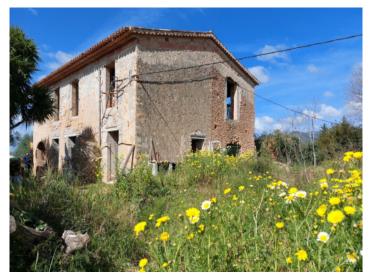

# Rustic finca building plot with a stone house requiring restoration in Consell

constructed area: 300 m<sup>2</sup> swimming pool: -

plot area: 14.000 m<sup>2</sup> energy certificate: in process

bedrooms: 4 bathrooms: 3

The lovely old finca has 2 floors and offers ample space and design possibilities within a living space of approx. 300 sqm. The roof of the existing building has already been renovated.

According to current building regulations this exceptional property can be turned into a beautiful country-house providing magnificent views of the Tramuntana mountains!

Exterior view of the finca

Exterior view of the finca

Interior

Upper floor

Upper floor

Interior

All information is correct to the best of our knowledge. Errors and prior sale excepted. This prospectus is purely for information purposes. Only the notarized deed of sale is legally binding.

Exterior

Exterior and garden