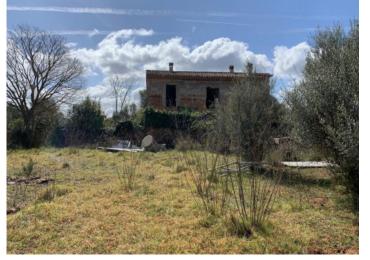

# Rustic finca building plot with a stone house requiring restoration in Consell

constructed area: 300 m<sup>2</sup> swimming pool: -

plot area: 14.000 m<sup>2</sup> energy certificate: in process

bedrooms: 4 bathrooms: 3

#### **Details:**

This rural building plot is ideally situated on the outskirts of the charming village of Consell and is surrounded by a wonderful tree population. It is connected to mains electricity and has its own water source and 3 water cisterns. Two smaller adjoining plots are also offered for sale if desired.

The lovely old finca has 2 floors and offers ample space and design possibilities within a living space of approx. 300 sqm. The roof of the existing building has already been renovated.

According to current building regulations this exceptional property can be turned into a beautiful country-house providing magnificent views of the Tramuntana mountains!

Exterior view of the finca

Exterior view of the finca

Interior

Upper floor

Upper floor

Interior

All information is correct to the best of our knowledge. Errors and prior sale excepted. This prospectus is purely for information purposes. Only the notarized deed of sale is legally binding.

Exterior

Exterior and garden