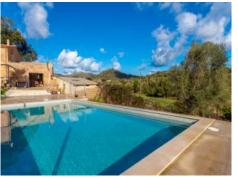

In the exterior area there is an old stable, a garage and a storage building, together with a pool and a large garden.

The views are spectacular and unobstructable, and the plot of land is easily accessed and located only a few minutes from Arta.

Vlew to the finca

Sunny pool area

Covered terrace

View to the finca

Covered terrace

View to the pool

All information is correct to the best of our knowledge. Errors and prior sale excepted. This prospectus is purely for information purposes. Only the notarized deed of sale is legally binding.