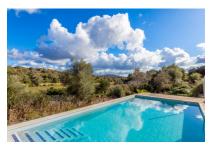

In the exterior area there is an old stable, a garage and a storage building, together with a pool and a large garden.

The views are spectacular and unobstructable, and the plot of land is easily accessed and located only a few minutes from Arta.

Vlew to the finca

Sunny pool area

Covered terrace

View to the finca

Covered terrace

View to the pool

All information is correct to the best of our knowledge. Errors and prior sale excepted. This prospectus is purely for information purposes. Only the notarized deed of sale is legally binding.