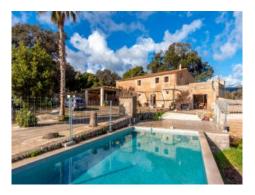

#### **Details:**

This finca is situated on the outskirts of Arta on a huge plot of land of 90.000 sqm, and offers many possibilities.

Its 2-storey main house was recently renovated and includes 2 bedrooms, 2 bathrooms, a living room, a dining room, a kitchen and a fireplace. It would be possible to enlarge the house with one room which already exists but has not yet undergone renovation.

In the exterior area there is an old stable, a garage and a storage building, together with a pool and a large garden.

The views are spectacular and unobstructable, and the plot of land is easily accessed and located only a few minutes from Arta.