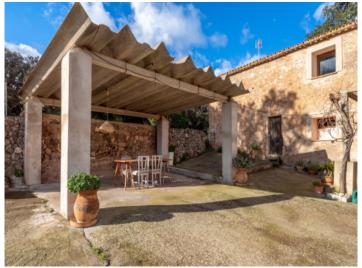

In the exterior area there is an old stable, a garage and a storage building, together with a pool and a large garden.

The views are spectacular and unobstructable, and the plot of land is easily accessed and located only a few minutes from Arta.

Vlew to the finca

Sunny pool area

Covered terrace

View to the finca

Covered terrace

View to the pool

All information is correct to the best of our knowledge. Errors and prior sale excepted. This prospectus is purely for information purposes. Only the notarized deed of sale is legally binding.

Exterior area Garden area and stable

All information is correct to the best of our knowledge. Errors and prior sale excepted. This prospectus is purely for information purposes. Only the notarized deed of sale is legally binding.