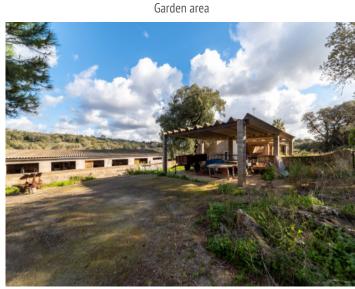

In the exterior area there is an old stable, a garage and a storage building, together with a pool and a large garden.

The views are spectacular and unobstructable, and the plot of land is easily accessed and located only a few minutes from Arta.

Exterior area Garden area and stable

All information is correct to the best of our knowledge. Errors and prior sale excepted. This prospectus is purely for information purposes. Only the notarized deed of sale is legally binding.