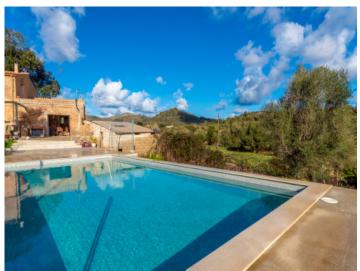

In the exterior area there is an old stable, a garage and a storage building, together with a pool and a large garden.

The views are spectacular and unobstructable, and the plot of land is easily accessed and located only a few minutes from Arta.

Vlew to the finca

Sunny pool area

Covered terrace

View to the finca

Covered terrace

View to the pool

All information is correct to the best of our knowledge. Errors and prior sale excepted. This prospectus is purely for information purposes. Only the notarized deed of sale is legally binding.