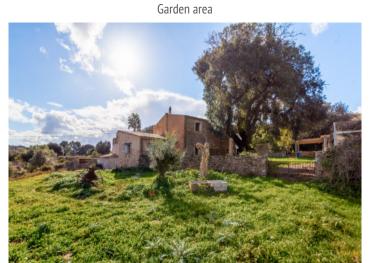

In the exterior area there is an old stable, a garage and a storage building, together with a pool and a large garden.

The views are spectacular and unobstructable, and the plot of land is easily accessed and located only a few minutes from Arta.

Almost all of this property requires renovation, but offers great potential.

Exterior area Garden area and stable

All information is correct to the best of our knowledge. Errors and prior sale excepted. This prospectus is purely for information purposes. Only the notarized deed of sale is legally binding.