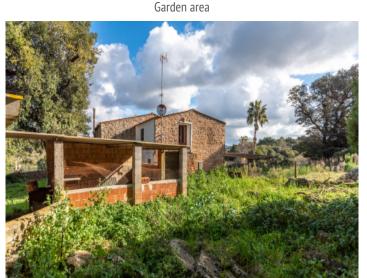

In the exterior area there is an old stable, a garage and a storage building, together with a pool and a large garden.

The views are spectacular and unobstructable, and the plot of land is easily accessed and located only a few minutes from Arta.

Exterior area Garden area and stable

All information is correct to the best of our knowledge. Errors and prior sale excepted. This prospectus is purely for information purposes. Only the notarized deed of sale is legally binding.