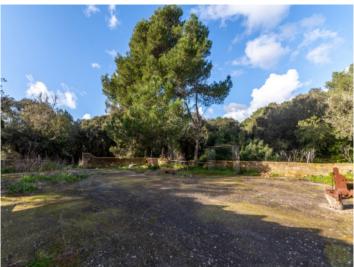

In the exterior area there is an old stable, a garage and a storage building, together with a pool and a large garden.

The views are spectacular and unobstructable, and the plot of land is easily accessed and located only a few minutes from Arta.

Exterior area Garden area and stable

All information is correct to the best of our knowledge. Errors and prior sale excepted. This prospectus is purely for information purposes. Only the notarized deed of sale is legally binding.