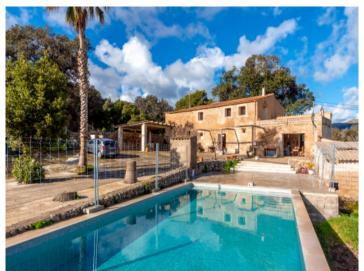

#### **Details:**

This finca is situated on the outskirts of Arta on a huge plot of land of 90.000 sqm, and offers many possibilities.

Its 2-storey main house was recently renovated and includes 2 bedrooms, 2 bathrooms, a living room, a dining room, a kitchen and a fireplace. It would be possible to enlarge the house with one room which already exists but has not yet undergone renovation.

In the exterior area there is an old stable, a garage and a storage building, together with a pool and a large garden.

The views are spectacular and unobstructable, and the plot of land is easily accessed and located only a few minutes from Arta.

Exterior area Garden area and stable

All information is correct to the best of our knowledge. Errors and prior sale excepted. This prospectus is purely for information purposes. Only the notarized deed of sale is legally binding.