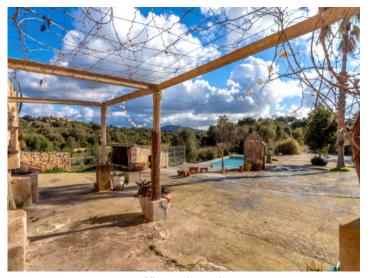

In the exterior area there is an old stable, a garage and a storage building, together with a pool and a large garden.

The views are spectacular and unobstructable, and the plot of land is easily accessed and located only a few minutes from Arta.

Vlew to the finca

Sunny pool area

Covered terrace

View to the finca

Covered terrace

View to the pool

All information is correct to the best of our knowledge. Errors and prior sale excepted. This prospectus is purely for information purposes. Only the notarized deed of sale is legally binding.