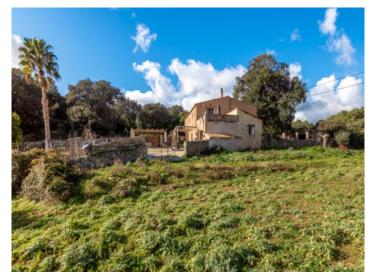

#### **Details:**

This finca is situated on the outskirts of Arta on a huge plot of land of 90.000 sqm, and offers many possibilities.

Its 2-storey main house was recently renovated and includes 2 bedrooms, 2 bathrooms, a living room, a dining room, a kitchen and a fireplace. It would be possible to enlarge the house with one room which already exists but has not yet undergone renovation.

Almost all of this property requires renovation, but offers great potential.