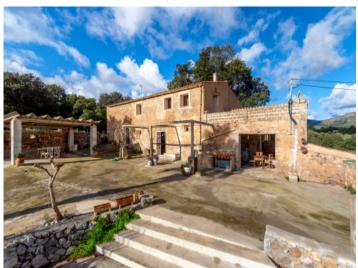

#### **Details:**

This finca is situated on the outskirts of Arta on a huge plot of land of 90.000 sqm, and offers many possibilities.

Its 2-storey main house was recently renovated and includes 2 bedrooms, 2 bathrooms, a living room, a dining room, a kitchen and a fireplace. It would be possible to enlarge the house with one room which already exists but has not yet undergone renovation.

In the exterior area there is an old stable, a garage and a storage building, together with a pool and a large garden.

The views are spectacular and unobstructable, and the plot of land is easily accessed and located only a few minutes from Arta.

Vlew to the finca

Sunny pool area

Covered terrace

View to the finca

Covered terrace

View to the pool

All information is correct to the best of our knowledge. Errors and prior sale excepted. This prospectus is purely for information purposes. Only the notarized deed of sale is legally binding.