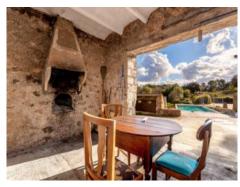

#### **Details:**

This finca is situated on the outskirts of Arta on a huge plot of land of 90.000 sqm, and offers many possibilities.

Its 2-storey main house was recently renovated and includes 2 bedrooms, 2 bathrooms, a living room, a dining room, a kitchen and a fireplace. It would be possible to enlarge the house with one room which already exists but has not yet undergone renovation.

Vlew to the finca

Sunny pool area

Covered terrace

View to the finca

Covered terrace

View to the pool

All information is correct to the best of our knowledge. Errors and prior sale excepted. This prospectus is purely for information purposes. Only the notarized deed of sale is legally binding.