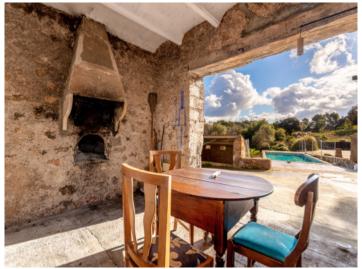

In the exterior area there is an old stable, a garage and a storage building, together with a pool and a large garden.

The views are spectacular and unobstructable, and the plot of land is easily accessed and located only a few minutes from Arta.

Vlew to the finca

Sunny pool area

Covered terrace

View to the finca

Covered terrace

View to the pool

All information is correct to the best of our knowledge. Errors and prior sale excepted. This prospectus is purely for information purposes. Only the notarized deed of sale is legally binding.