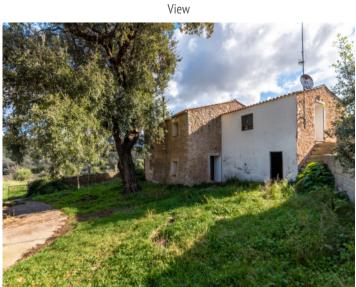

#### **Details:**

This finca is situated on the outskirts of Arta on a huge plot of land of 90.000 sqm, and offers many possibilities.

Its 2-storey main house was recently renovated and includes 2 bedrooms, 2 bathrooms, a living room, a dining room, a kitchen and a fireplace. It would be possible to enlarge the house with one room which already exists but has not yet undergone renovation.

In the exterior area there is an old stable, a garage and a storage building, together with a pool and a large garden.

The views are spectacular and unobstructable, and the plot of land is easily accessed and located only a few minutes from Arta.

Almost all of this property requires renovation, but offers great potential.