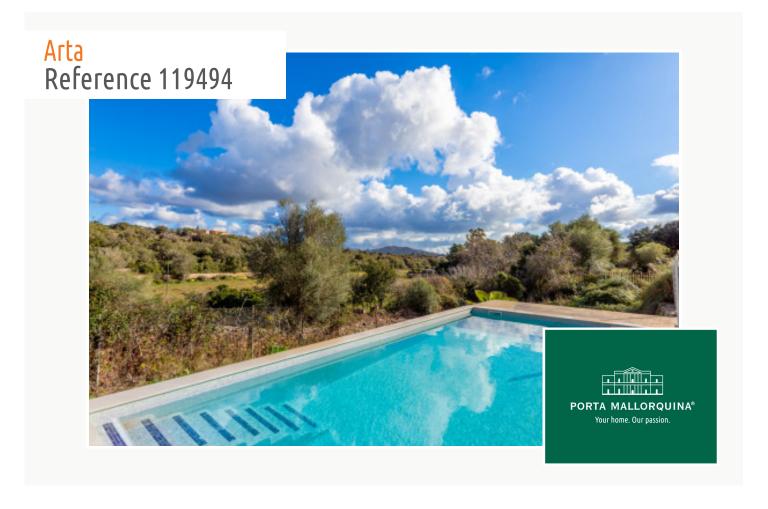

In the exterior area there is an old stable, a garage and a storage building, together with a pool and a large garden.

The views are spectacular and unobstructable, and the plot of land is easily accessed and located only a few minutes from Arta.

Vlew to the finca

Sunny pool area

Covered terrace

View to the finca

Covered terrace

View to the pool

All information is correct to the best of our knowledge. Errors and prior sale excepted. This prospectus is purely for information purposes. Only the notarized deed of sale is legally binding.