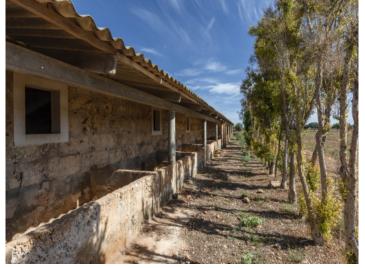

The external area contains many covered terraces, ideal to enjoy tranquillity and recuperation, and diverse storage rooms and former stables offer even more possibilities for use.

The estate has 2 active wells and mains electricity, and all necessary documentation exists, and a so-called 'safreig', or large water cistern could be converted into a pool. Over 100.000 sqm of wooded area is licenced for hunting, but would also be ideal for horse riding.

PORTA MALLORQUINA® Your home. Our passion.

Exterior view of the property

Shelter

Shelter

Exterior view

View

All information is correct to the best of our knowledge. Errors and prior sale excepted. This prospectus is purely for information purposes. Only the notarized deed of sale is legally binding.