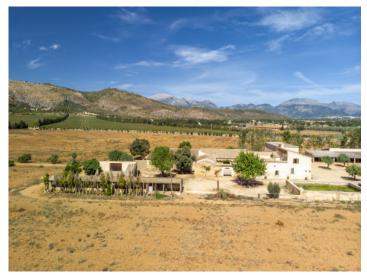

# Country property with attractive investment possibilities with ample land and wonderful views in Inca

| constructed area:<br>plot area:<br>bedrooms:<br>bathrooms: | 2.887 m <sup>2</sup><br>450.372 m <sup>2</sup><br>9<br>2 | swimming pool:<br>energy certificate: | ✓<br>in process |
|------------------------------------------------------------|----------------------------------------------------------|---------------------------------------|-----------------|
| sea view:                                                  | -                                                        | price:                                | € 2,950,000     |

### **Details:**

This country property is situated near to Inca and so is close to both Palma and to beaches in the north and the south. Those seeking easy access to towns or villages, although living tranquilly in a charming country finca, will surely not be disappointed.

The external area contains many covered terraces, ideal to enjoy tranquillity and recuperation, and diverse storage rooms and former stables offer even more possibilities for use.

The estate has 2 active wells and mains electricity, and all necessary documentation exists, and a so-called 'safreig', or large water cistern could be converted into a pool. Over 100.000 sqm of wooded area is licenced for hunting, but would also be ideal for horse riding.

Romantic patio

Exterior view of the finca

Exterior view of the finca

Living area Living area All information is correct to the best of our knowledge. Errors and prior sale excepted. This prospectus is purely for information purposes. Only the notarized deed of sale is legally binding.