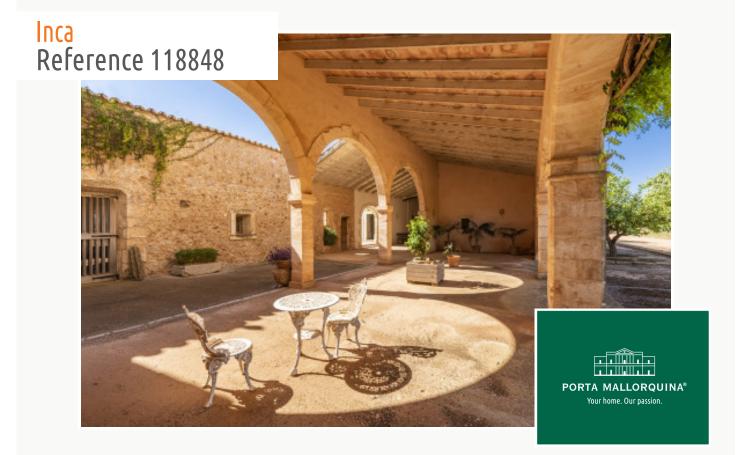

# Country property with attractive investment possibilities with ample land and wonderful views in Inca

| constructed area:<br>plot area:<br>bedrooms:<br>bathrooms: | 2.887 m <sup>2</sup><br>450.372 m <sup>2</sup><br>9<br>2 | swimming pool:<br>energy certificate: | ✓<br>in process |
|------------------------------------------------------------|----------------------------------------------------------|---------------------------------------|-----------------|
| sea view:                                                  | -                                                        | price:                                | € 2,950,000     |

## <mark>Inca</mark> Reference 118848

PORTA MALLORQUINA® Your home. Our passion.

The external area contains many covered terraces, ideal to enjoy tranquillity and recuperation, and diverse storage rooms and former stables offer even more possibilities for use.

The estate has 2 active wells and mains electricity, and all necessary documentation exists, and a so-called 'safreig', or large water cistern could be converted into a pool. Over 100.000 sqm of wooded area is licenced for hunting, but would also be ideal for horse riding.