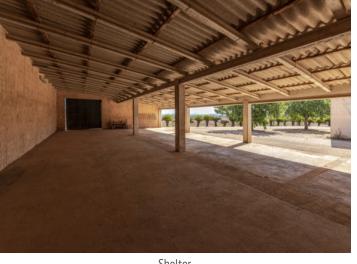

The external area contains many covered terraces, ideal to enjoy tranquillity and recuperation, and diverse storage rooms and former stables offer even more possibilities for use.

The estate has 2 active wells and mains electricity, and all necessary documentation exists, and a so-called 'safreig', or large water cistern could be converted into a pool. Over 100.000 sqm of wooded area is licenced for hunting, but would also be ideal for horse riding.

PORTA MALLORQUINA® Your home. Our passion.

Exterior view of the property

Shelter

Shelter

Exterior view

View

All information is correct to the best of our knowledge. Errors and prior sale excepted. This prospectus is purely for information purposes. Only the notarized deed of sale is legally binding.