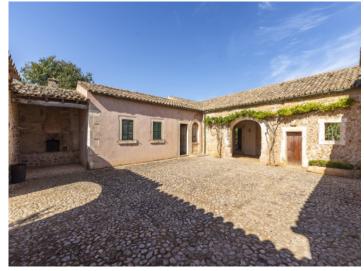

The external area contains many covered terraces, ideal to enjoy tranquillity and recuperation, and diverse storage rooms and former stables offer even more possibilities for use.

The estate has 2 active wells and mains electricity, and all necessary documentation exists, and a so-called 'safreig', or large water cistern could be converted into a pool. Over 100.000 sqm of wooded area is licenced for hunting, but would also be ideal for horse riding.

Romantic patio

Exterior view of the finca

Exterior view of the finca

Living area Living area All information is correct to the best of our knowledge. Errors and prior sale excepted. This prospectus is purely for information purposes. Only the notarized deed of sale is legally binding.

Exterior view

Sunny roof terrace

Exterior view of the property

Exterior view of the property

 Exterior view of the property
 Exterior view of the property

 All information is correct to the best of our knowledge. Errors and prior sale excepted. This prospectus is purely for information purposes. Only the notarized deed of sale is legally binding.