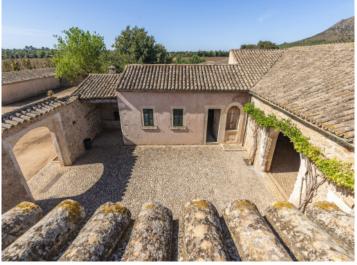

The external area contains many covered terraces, ideal to enjoy tranquillity and recuperation, and diverse storage rooms and former stables offer even more possibilities for use.

The estate has 2 active wells and mains electricity, and all necessary documentation exists, and a so-called 'safreig', or large water cistern could be converted into a pool. Over 100.000 sqm of wooded area is licenced for hunting, but would also be ideal for horse riding.

Romantic patio

Exterior view of the finca

Exterior view of the finca

Living area Living area All information is correct to the best of our knowledge. Errors and prior sale excepted. This prospectus is purely for information purposes. Only the notarized deed of sale is legally binding.

Exterior view

Sunny roof terrace

Exterior view of the property

Exterior view of the property

 Exterior view of the property
 Exterior view of the property

 All information is correct to the best of our knowledge. Errors and prior sale excepted. This prospectus is purely for information purposes. Only the notarized deed of sale is legally binding.