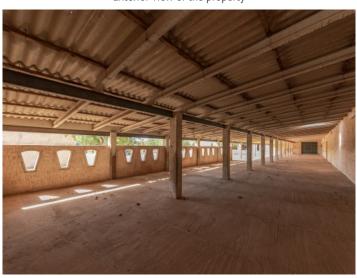

The external area contains many covered terraces, ideal to enjoy tranquillity and recuperation, and diverse storage rooms and former stables offer even more possibilities for use.

The estate has 2 active wells and mains electricity, and all necessary documentation exists, and a so-called 'safreig', or large water cistern could be converted into a pool. Over 100.000 sqm of wooded area is licenced for hunting, but would also be ideal for horse riding.

PORTA MALLORQUINA® Your home. Our passion.

Exterior view of the property

Shelter

Shelter

Exterior view

View

All information is correct to the best of our knowledge. Errors and prior sale excepted. This prospectus is purely for information purposes. Only the notarized deed of sale is legally binding.