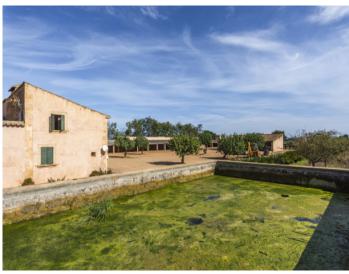

The external area contains many covered terraces, ideal to enjoy tranquillity and recuperation, and diverse storage rooms and former stables offer even more possibilities for use.

The estate has 2 active wells and mains electricity, and all necessary documentation exists, and a so-called 'safreig', or large water cistern could be converted into a pool. Over 100.000 sqm of wooded area is licenced for hunting, but would also be ideal for horse riding.

Exterior view

Sunny roof terrace

Exterior view of the property

Exterior view of the property

 Exterior view of the property
 Exterior view of the property

 All information is correct to the best of our knowledge. Errors and prior sale excepted. This prospectus is purely for information purposes. Only the notarized deed of sale is legally binding.