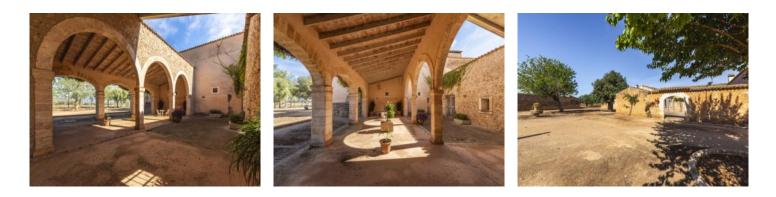

The external area contains many covered terraces, ideal to enjoy tranquillity and recuperation, and diverse storage rooms and former stables offer even more possibilities for use.

The estate has 2 active wells and mains electricity, and all necessary documentation exists, and a so-called 'safreig', or large water cistern could be converted into a pool. Over 100.000 sqm of wooded area is licenced for hunting, but would also be ideal for horse riding.

Romantic patio

Exterior view of the finca

Exterior view of the finca

Living area Living area All information is correct to the best of our knowledge. Errors and prior sale excepted. This prospectus is purely for information purposes. Only the notarized deed of sale is legally binding.

Bedroom

Kitchen

View of the patio

View of the patio

Details

View of the patio All information is correct to the best of our knowledge. Errors and prior sale excepted. This prospectus is purely for information purposes. Only the notarized deed of sale is legally binding.