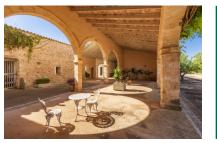

The external area contains many covered terraces, ideal to enjoy tranquillity and recuperation, and diverse storage rooms and former stables offer even more possibilities for use.

The estate has 2 active wells and mains electricity, and all necessary documentation exists, and a so-called 'safreig', or large water cistern could be converted into a pool. Over 100.000 sqm of wooded area is licenced for hunting, but would also be ideal for horse riding.

Romantic patio

Exterior view of the finca

Exterior view of the finca

Living area Living area All information is correct to the best of our knowledge. Errors and prior sale excepted. This prospectus is purely for information purposes. Only the notarized deed of sale is legally binding.