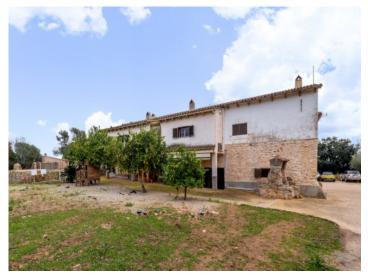

#### **Details:**

This Mallorcan-style finca property dates from the 19th century and is situated in the municipality of Lloret de Vistalegre. It stands on a completely-fenced plot of approx. 49.000 sqm with a saltwater pool, stables, a number of rooms with diverse possibilities for use, and an established tree population including stone oaks, oranges, figs, olives and lemon trees.

Exterior view and large outdoor area

Exterior view of the finca

Idyllic landscape views

Cozy living area with fire place

Fully equipped wooden kitchen

One of 7 bedrooms

All information is correct to the best of our knowledge. Errors and prior sale excepted. This prospectus is purely for information purposes. Only the notarized deed of sale is legally binding.