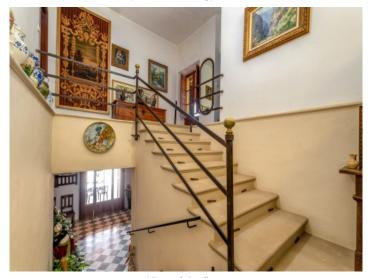

The main house was completely renovated in 2009, and the 2 levels now have a total of 700 sqm of living space, connected by both a large staircase and a lift.

The property also includes a separate guest apartment, a well, and mains power and water connections. Further features include oil-fired central heating, 5 fireplaces, air conditioning, a bodega, a multi-purpose area, bbq zone, children's playing area, laundry rooms, a fitness area, an alarm system and video surveillance.