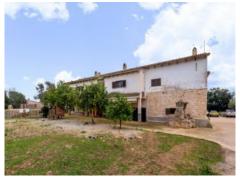

#### **Details:**

This Mallorcan-style finca property dates from the 19th century and is situated in the municipality of Lloret de Vistalegre. It stands on a completely-fenced plot of approx. 49.000 sqm with a saltwater pool, stables, a number of rooms with diverse possibilities for use, and an established tree population including stone oaks, oranges, figs, olives and lemon trees.

Exterior view and large outdoor area

Exterior view of the finca

Idyllic landscape views

Cozy living area with fire place

Fully equipped wooden kitchen

One of 7 bedrooms

All information is correct to the best of our knowledge. Errors and prior sale excepted. This prospectus is purely for information purposes. Only the notarized deed of sale is legally binding.

One of 7 bedrooms

Light flooded office area

Spacious office / gym area

View of the floor

View of the floor

Exterior view of the finca

All information is correct to the best of our knowledge. Errors and prior sale excepted. This prospectus is purely for information purposes. Only the notarized deed of sale is legally binding.