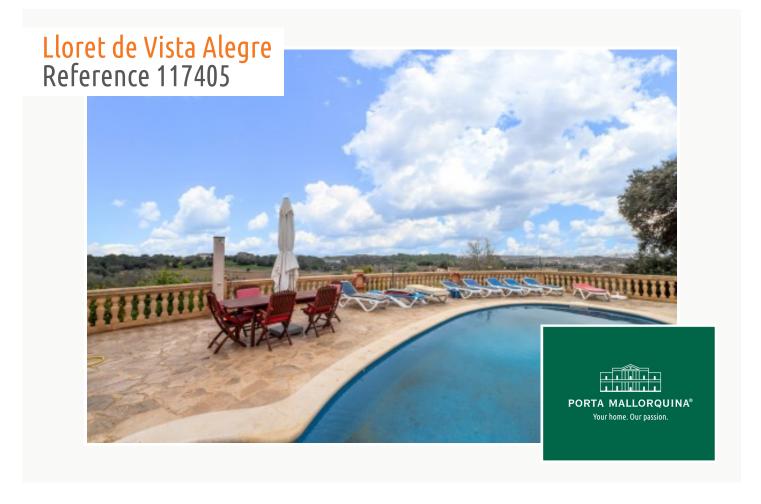

#### **Details:**

This Mallorcan-style finca property dates from the 19th century and is situated in the municipality of Lloret de Vistalegre. It stands on a completely-fenced plot of approx. 49.000 sqm with a saltwater pool, stables, a number of rooms with diverse possibilities for use, and an established tree population including stone oaks, oranges, figs, olives and lemon trees.

Exterior view and large outdoor area

Exterior view of the finca

Idyllic landscape views

Cozy living area with fire place

Fully equipped wooden kitchen

One of 7 bedrooms

All information is correct to the best of our knowledge. Errors and prior sale excepted. This prospectus is purely for information purposes. Only the notarized deed of sale is legally binding.