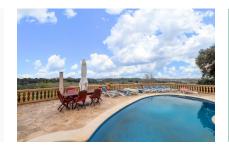

#### **Details:**

This Mallorcan-style finca property dates from the 19th century and is situated in the municipality of Lloret de Vistalegre. It stands on a completely-fenced plot of approx. 49.000 sqm with a saltwater pool, stables, a number of rooms with diverse possibilities for use, and an established tree population including stone oaks, oranges, figs, olives and lemon trees.

Exterior view and large outdoor area

Exterior view of the finca

Idyllic landscape views

Cozy living area with fire place

Fully equipped wooden kitchen

One of 7 bedrooms

All information is correct to the best of our knowledge. Errors and prior sale excepted. This prospectus is purely for information purposes. Only the notarized deed of sale is legally binding.