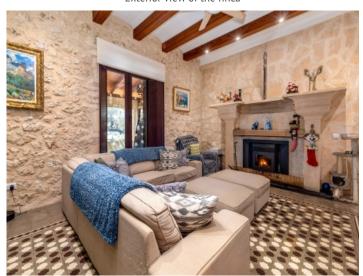

The main house was completely renovated in 2009, and the 2 levels now have a total of 700 sqm of living space, connected by both a large staircase and a lift.

The property also includes a separate guest apartment, a well, and mains power and water connections. Further features include oil-fired central heating, 5 fireplaces, air conditioning, a bodega, a multi-purpose area, bbq zone, children's playing area, laundry rooms, a fitness area, an alarm system and video surveillance.

Exterior view and large outdoor area

Exterior view of the finca

Idyllic landscape views

Cozy living area with fire place

Fully equipped wooden kitchen

One of 7 bedrooms

All information is correct to the best of our knowledge. Errors and prior sale excepted. This prospectus is purely for information purposes. Only the notarized deed of sale is legally binding.