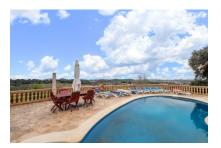

#### **Details:**

This Mallorcan-style finca property dates from the 19th century and is situated in the municipality of Lloret de Vistalegre. It stands on a completely-fenced plot of approx. 49.000 sqm with a saltwater pool, stables, a number of rooms with diverse possibilities for use, and an established tree population including stone oaks, oranges, figs, olives and lemon trees.

Exterior view and large outdoor area

Exterior view of the finca

Idyllic landscape views

Cozy living area with fire place

Fully equipped wooden kitchen

One of 7 bedrooms

All information is correct to the best of our knowledge. Errors and prior sale excepted. This prospectus is purely for information purposes. Only the notarized deed of sale is legally binding.