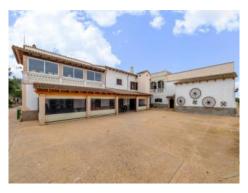

#### **Details:**

This Mallorcan-style finca property dates from the 19th century and is situated in the municipality of Lloret de Vistalegre. It stands on a completely-fenced plot of approx. 49.000 sqm with a saltwater pool, stables, a number of rooms with diverse possibilities for use, and an established tree population including stone oaks, oranges, figs, olives and lemon trees.

Exterior view and large outdoor area

Exterior view of the finca

Idyllic landscape views

Cozy living area with fire place

Fully equipped wooden kitchen

One of 7 bedrooms

All information is correct to the best of our knowledge. Errors and prior sale excepted. This prospectus is purely for information purposes. Only the notarized deed of sale is legally binding.