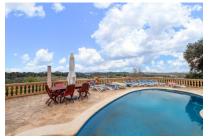

#### **Details:**

This Mallorcan-style finca property dates from the 19th century and is situated in the municipality of Lloret de Vistalegre. It stands on a completely-fenced plot of approx. 49.000 sqm with a saltwater pool, stables, a number of rooms with diverse possibilities for use, and an established tree population including stone oaks, oranges, figs, olives and lemon trees.

Exterior view and large outdoor area

Exterior view of the finca

Idyllic landscape views

Cozy living area with fire place

Fully equipped wooden kitchen

One of 7 bedrooms

All information is correct to the best of our knowledge. Errors and prior sale excepted. This prospectus is purely for information purposes. Only the notarized deed of sale is legally binding.