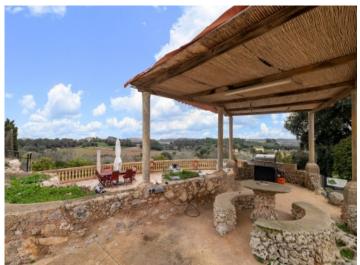

The main house was completely renovated in 2009, and the 2 levels now have a total of 700 sqm of living space, connected by both a large staircase and a lift.

The property also includes a separate guest apartment, a well, and mains power and water connections. Further features include oil-fired central heating, 5 fireplaces, air conditioning, a bodega, a multi-purpose area, bbq zone, children's playing area, laundry rooms, a fitness area, an alarm system and video surveillance.

Covered sitting area

Fantastic barbecue area

| Escala de la calificación energética | Consumo de energía<br>kWh/m² año | Emisiones<br>kg CO <sub>2</sub> /m² año |
|--------------------------------------|----------------------------------|-----------------------------------------|
| A más eficiente                      |                                  |                                         |
| В                                    |                                  |                                         |
| С                                    |                                  |                                         |
| D                                    |                                  |                                         |
| E                                    | 145.40                           | 35.53                                   |
| F                                    |                                  |                                         |
| G menos eficiente                    |                                  |                                         |