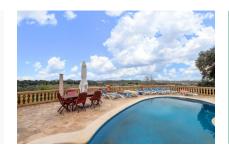

#### **Details:**

This Mallorcan-style finca property dates from the 19th century and is situated in the municipality of Lloret de Vistalegre. It stands on a completely-fenced plot of approx. 49.000 sqm with a saltwater pool, stables, a number of rooms with diverse possibilities for use, and an established tree population including stone oaks, oranges, figs, olives and lemon trees.

Exterior view and large outdoor area

Exterior view of the finca

Idyllic landscape views

Cozy living area with fire place

Fully equipped wooden kitchen

One of 7 bedrooms

All information is correct to the best of our knowledge. Errors and prior sale excepted. This prospectus is purely for information purposes. Only the notarized deed of sale is legally binding.