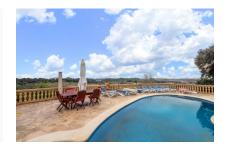

#### **Details:**

This Mallorcan-style finca property dates from the 19th century and is situated in the municipality of Lloret de Vistalegre. It stands on a completely-fenced plot of approx. 49.000 sqm with a saltwater pool, stables, a number of rooms with diverse possibilities for use, and an established tree population including stone oaks, oranges, figs, olives and lemon trees.

Exterior view and large outdoor area

Exterior view of the finca

Idyllic landscape views

Cozy living area with fire place

Fully equipped wooden kitchen

One of 7 bedrooms

All information is correct to the best of our knowledge. Errors and prior sale excepted. This prospectus is purely for information purposes. Only the notarized deed of sale is legally binding.