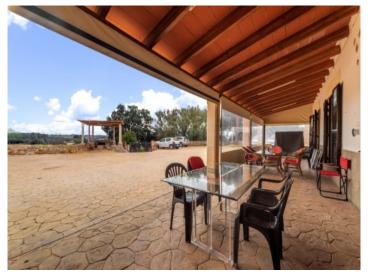

The main house was completely renovated in 2009, and the 2 levels now have a total of 700 sqm of living space, connected by both a large staircase and a lift.

The property also includes a separate guest apartment, a well, and mains power and water connections. Further features include oil-fired central heating, 5 fireplaces, air conditioning, a bodega, a multi-purpose area, bbq zone, children's playing area, laundry rooms, a fitness area, an alarm system and video surveillance.

One of 7 bedrooms

Light flooded office area

Spacious office / gym area

View of the floor

View of the floor

Exterior view of the finca

All information is correct to the best of our knowledge. Errors and prior sale excepted. This prospectus is purely for information purposes. Only the notarized deed of sale is legally binding.