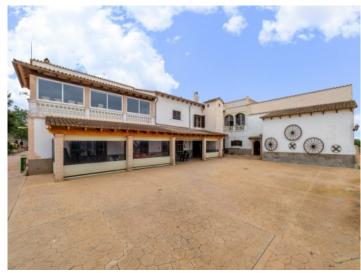

#### **Details:**

This Mallorcan-style finca property dates from the 19th century and is situated in the municipality of Lloret de Vistalegre. It stands on a completely-fenced plot of approx. 49.000 sqm with a saltwater pool, stables, a number of rooms with diverse possibilities for use, and an established tree population including stone oaks, oranges, figs, olives and lemon trees.

Exterior view and large outdoor area

Exterior view of the finca

Idyllic landscape views

Cozy living area with fire place

Fully equipped wooden kitchen

One of 7 bedrooms

All information is correct to the best of our knowledge. Errors and prior sale excepted. This prospectus is purely for information purposes. Only the notarized deed of sale is legally binding.

One of 7 bedrooms

Light flooded office area

Spacious office / gym area

View of the floor

View of the floor

Exterior view of the finca

All information is correct to the best of our knowledge. Errors and prior sale excepted. This prospectus is purely for information purposes. Only the notarized deed of sale is legally binding.