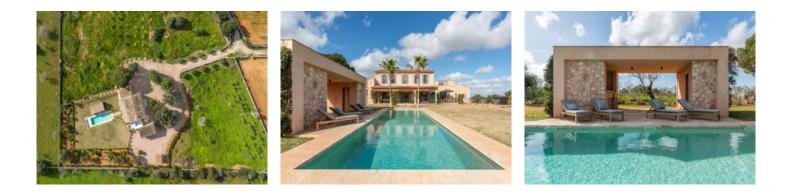

Upon entering on the ground floor an impressive entrance hall gives access to the light-flooded living/dining area, an openly-designed, fully-equipped kitchen, a utility room, a guest WC, and 2 bedrooms with en-suite bathrooms. There is also a further bedroom, currently used as an office.

Also on this floor is access to a wonderful, partially-covered terrace, the perfect place to enjoy lovely views of the surrounding nature and enjoy tranquil time alone or with family and friends.

On the upper level there are 3 further, very spacious bedrooms with en suite bathrooms, including the master bedroom which has access to its own terrace.

In the exterior area a pool-house with a summer kitchen, WC and shower, with the 70 sqm pool invite to relax and enjoy convivial time outdoors and a refreshing dip on hotter summer days.

Further features include: