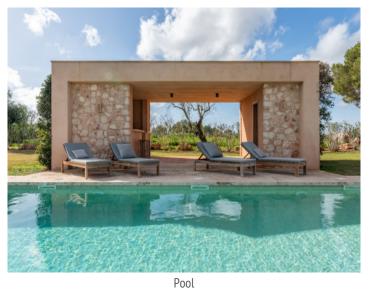

In the exterior area a pool-house with a summer kitchen, WC and shower, with the 70 sqm pool invite to relax and enjoy convivial time outdoors and a refreshing dip on hotter summer days.

Further features include: