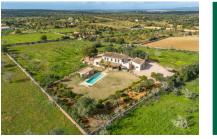

# Modern finca located between Santanyi and Cas Concos

| constructed area:<br>plot area:<br>bedrooms:<br>bathrooms: | 567 m²<br>16.300 m²<br>5<br>4 | swimming pool:<br>energy certificate: | ✓<br>d      |
|------------------------------------------------------------|-------------------------------|---------------------------------------|-------------|
| sea view:                                                  | -                             | price:                                | € 3,150,000 |

### **Details:**

This breathtaking finca is situated in a very beautiful location between Santanyi and Cas Concos. It stands on a large plot of approx. 16,300 sqm, with its partial natural-stone cladding radiating a special charm.

In the exterior area a pool-house with a summer kitchen, WC and shower, with the 70 sqm pool invite to relax and enjoy convivial time outdoors and a refreshing dip on hotter summer days.

Further features include: