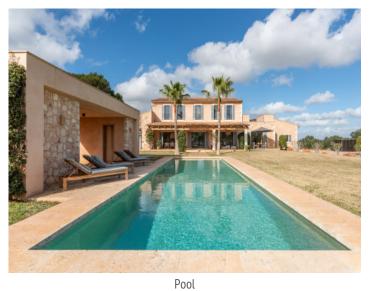

In the exterior area a pool-house with a summer kitchen, WC and shower, with the 70 sqm pool invite to relax and enjoy convivial time outdoors and a refreshing dip on hotter summer days.

Further features include: