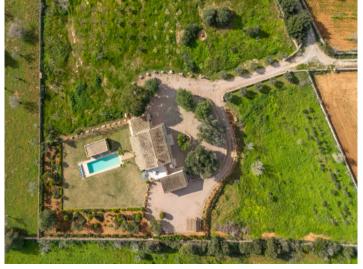

### **Details:**

This breathtaking finca is situated in a very beautiful location between Santanyi and Cas Concos. It stands on a large plot of approx. 16,300 sqm, with its partial natural-stone cladding radiating a special charm.

In the exterior area a pool-house with a summer kitchen, WC and shower, with the 70 sqm pool invite to relax and enjoy convivial time outdoors and a refreshing dip on hotter summer days.

Further features include: