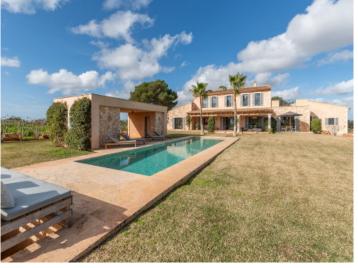

### **Details:**

This breathtaking finca is situated in a very beautiful location between Santanyi and Cas Concos. It stands on a large plot of approx. 16,300 sqm, with its partial natural-stone cladding radiating a special charm.

In the exterior area a pool-house with a summer kitchen, WC and shower, with the 70 sqm pool invite to relax and enjoy convivial time outdoors and a refreshing dip on hotter summer days.

Further features include: