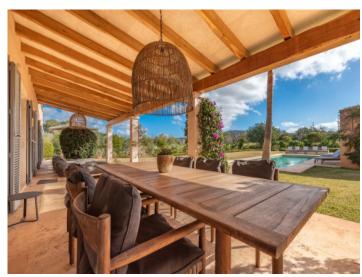

Also on this floor is access to a wonderful, partially-covered terrace, the perfect place to enjoy lovely views of the surrounding nature and enjoy tranquil time alone or with family and friends.

On the upper level there are 3 further, very spacious bedrooms with en suite bathrooms, including the master bedroom which has access to its own terrace.

In the exterior area a pool-house with a summer kitchen, WC and shower, with the 70 sqm pool invite to relax and enjoy convivial time outdoors and a refreshing dip on hotter summer days.

Further features include: