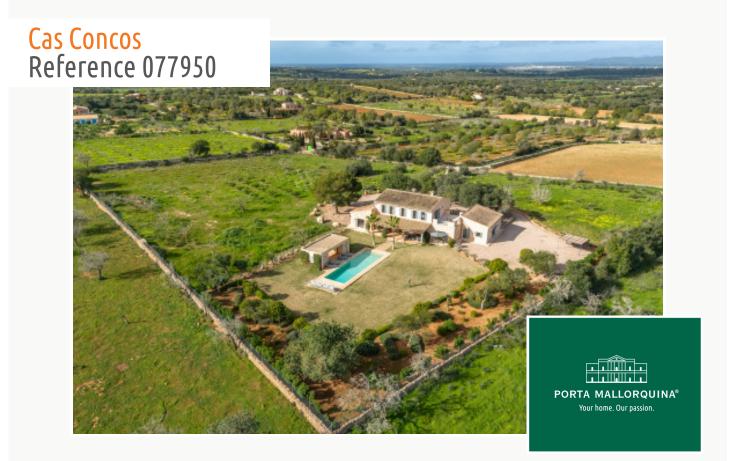

# Modern finca located between Santanyi and Cas Concos

| constructed area:<br>plot area:<br>bedrooms:<br>bathrooms: | 567 m²<br>16.300 m²<br>5<br>4 | swimming pool:<br>energy certificate: | ✓<br>d      |
|------------------------------------------------------------|-------------------------------|---------------------------------------|-------------|
| sea view:                                                  | -                             | price:                                | € 3,150,000 |

### **Details:**

This breathtaking finca is situated in a very beautiful location between Santanyi and Cas Concos. It stands on a large plot of approx. 16,300 sqm, with its partial natural-stone cladding radiating a special charm.

In the exterior area a pool-house with a summer kitchen, WC and shower, with the 70 sqm pool invite to relax and enjoy convivial time outdoors and a refreshing dip on hotter summer days.

Further features include:

#### Location & surrounding area:

The pristine village of Cas Concos together with the villages of S'Alquería Blanca and Santanyí create the famous triangle called "Hill of Hamburg", a scenic region, where initially artists and patrons seeking for calm fulfilled their dream of a life in the sun. Cas Concos is well known for craftsmanship and the galleries. There are also shops and restaurants for the daily needs.