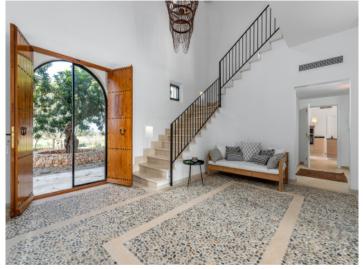

Upon entering on the ground floor an impressive entrance hall gives access to the light-flooded living/dining area, an openly-designed, fully-equipped kitchen, a utility room, a guest WC, and 2 bedrooms with en-suite bathrooms. There is also a further bedroom, currently used as an office.