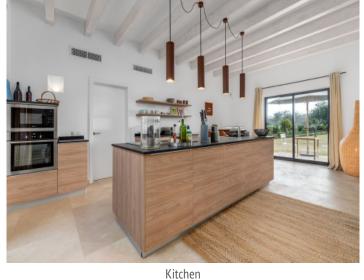

Upon entering on the ground floor an impressive entrance hall gives access to the light-flooded living/dining area, an openly-designed, fully-equipped kitchen, a utility room, a guest WC, and 2 bedrooms with en-suite bathrooms. There is also a further bedroom, currently used as an office.