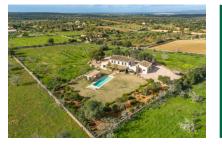

# Modern finca located between Santanyi and Cas Concos

| constructed area:<br>plot area:<br>bedrooms:<br>bathrooms: | 567 m²<br>16.300 m²<br>5<br>4 | swimming pool:<br>energy certificate: | ✓<br>d      |
|------------------------------------------------------------|-------------------------------|---------------------------------------|-------------|
| sea view:                                                  | -                             | price:                                | € 3,150,000 |

### **Details:**

This breathtaking finca is situated in a very beautiful location between Santanyi and Cas Concos. It stands on a large plot of approx. 16,300 sqm, with its partial natural-stone cladding radiating a special charm.