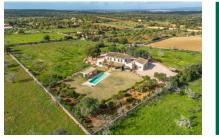

### **Details:**

This breathtaking finca is situated in a very beautiful location between Santanyi and Cas Concos. It stands on a large plot of approx. 16,300 sqm, with its partial natural-stone cladding radiating a special charm.

In the exterior area a pool-house with a summer kitchen, WC and shower, with the 70 sqm pool invite to relax and enjoy convivial time outdoors and a refreshing dip on hotter summer days.

Further features include: