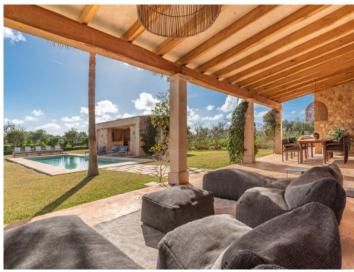

Also on this floor is access to a wonderful, partially-covered terrace, the perfect place to enjoy lovely views of the surrounding nature and enjoy tranquil time alone or with family and friends.

On the upper level there are 3 further, very spacious bedrooms with en suite bathrooms, including the master bedroom which has access to its own terrace.

In the exterior area a pool-house with a summer kitchen, WC and shower, with the 70 sqm pool invite to relax and enjoy convivial time outdoors and a refreshing dip on hotter summer days.

Further features include: