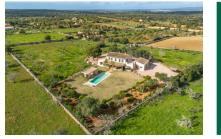

# Modern finca located between Santanyi and Cas Concos

| constructed area:<br>plot area:<br>bedrooms:<br>bathrooms: | 567 m²<br>16.300 m²<br>5<br>4 | swimming pool:<br>energy certificate: | ✓<br>d      |
|------------------------------------------------------------|-------------------------------|---------------------------------------|-------------|
| sea view:                                                  | -                             | price:                                | € 3,150,000 |

### **Details:**

This breathtaking finca is situated in a very beautiful location between Santanyi and Cas Concos. It stands on a large plot of approx. 16,300 sqm, with its partial natural-stone cladding radiating a special charm.