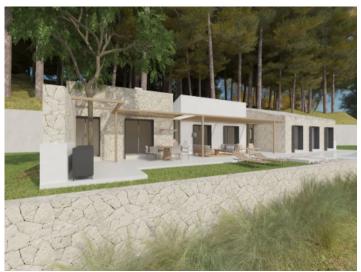

#### **Details:**

This beautiful, newly-built, ground floor finca on a plot of approximately 15,900 sqm is located just minutes from the town of Sineu in a very quiet location.

On a constructed area of about 125 sqm, there are 3 bedrooms and 2 bathrooms, a separate dressing room, a living and dining area. From the terrace and the infinity pool you can enjoy a magnificent, unobstructed view.

Other features include: Air conditioning, underfloor heating, double glazing and parquet flooring. There is an adjacent plot of approximately 3,500 sqm which could be purchased separately.

All information is correct to the best of our knowledge. Errors and prior sale excepted. This prospectus is purely for information purposes. Only the notarized deed of sale is legally binding.

## Sineu Reference 077546

PORTA MALLORQUINA® Your home. Our passion.

Exterior view

Bedroom

Exterior view

Exterior view by night

All information is correct to the best of our knowledge. Errors and prior sale excepted. This prospectus is purely for information purposes. Only the notarized deed of sale is legally binding.