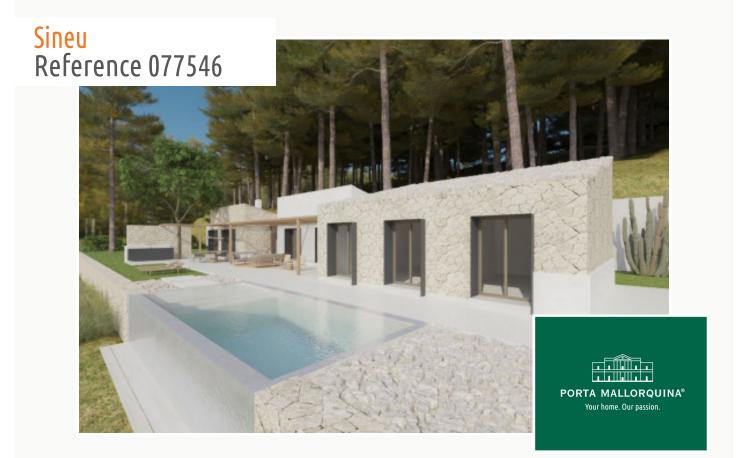

# Newly constructed finca with a pool in the heart of the island in Sineu

| constructed area:<br>plot area:<br>bedrooms:<br>bathrooms: | 158 m²<br>15.932 m²<br>3<br>3 | swimming pool:<br>energy certificate: | ✓<br>in process |
|------------------------------------------------------------|-------------------------------|---------------------------------------|-----------------|
| sea view:                                                  | -                             | price:                                | € 1,350,000     |

#### **Details:**

This beautiful, newly-built, ground floor finca on a plot of approximately 15,900 sqm is located just minutes from the town of Sineu in a very quiet location.

On a constructed area of about 125 sqm, there are 3 bedrooms and 2 bathrooms, a separate dressing room, a living and dining area. From the terrace and the infinity pool you can enjoy a magnificent, unobstructed view.

Other features include: Air conditioning, underfloor heating, double glazing and parquet flooring. There is an adjacent plot of approximately 3,500 sqm which could be purchased separately.

All information is correct to the best of our knowledge. Errors and prior sale excepted. This prospectus is purely for information purposes. Only the notarized deed of sale is legally binding.