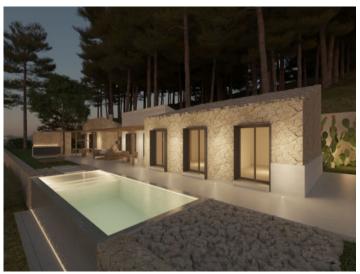

#### **Details:**

This beautiful, newly-built, ground floor finca on a plot of approximately 15,900 sqm is located just minutes from the town of Sineu in a very quiet location.

On a constructed area of about 125 sqm, there are 3 bedrooms and 2 bathrooms, a separate dressing room, a living and dining area. From the terrace and the infinity pool you can enjoy a magnificent, unobstructed view.

## Sineu Reference 077546

PORTA MALLORQUINA® Your home. Our passion.

Exterior view

Bedroom

Exterior view

Exterior view by night

All information is correct to the best of our knowledge. Errors and prior sale excepted. This prospectus is purely for information purposes. Only the notarized deed of sale is legally binding.