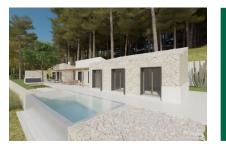

# Newly constructed finca with a pool in the heart of the island in Sineu

| constructed area:<br>plot area:<br>bedrooms:<br>bathrooms: | 158 m²<br>15.932 m²<br>3<br>3 | swimming pool:<br>energy certificate: | ✓<br>in process |
|------------------------------------------------------------|-------------------------------|---------------------------------------|-----------------|
| sea view:                                                  | -                             | price:                                | € 1,350,000     |

#### **Details:**

This beautiful, newly-built, ground floor finca on a plot of approximately 15,900 sqm is located just minutes from the town of Sineu in a very quiet location.

On a constructed area of about 125 sqm, there are 3 bedrooms and 2 bathrooms, a separate dressing room, a living and dining area. From the terrace and the infinity pool you can enjoy a magnificent, unobstructed view.

## Sineu Reference 077546

PORTA MALLORQUINA® Your home. Our passion.

Exterior view

Bedroom

Exterior view

Exterior view by night

All information is correct to the best of our knowledge. Errors and prior sale excepted. This prospectus is purely for information purposes. Only the notarized deed of sale is legally binding.