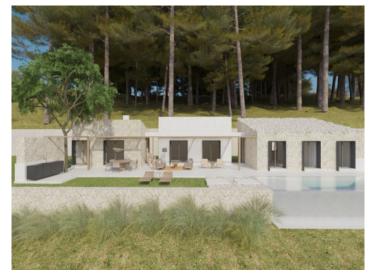

#### **Details:**

This beautiful, newly-built, ground floor finca on a plot of approximately 15,900 sqm is located just minutes from the town of Sineu in a very quiet location.

On a constructed area of about 125 sqm, there are 3 bedrooms and 2 bathrooms, a separate dressing room, a living and dining area. From the terrace and the infinity pool you can enjoy a magnificent, unobstructed view.

## Sineu Reference 077546

PORTA MALLORQUINA® Your home. Our passion.

Exterior view

Bedroom

Exterior view

Exterior view by night

All information is correct to the best of our knowledge. Errors and prior sale excepted. This prospectus is purely for information purposes. Only the notarized deed of sale is legally binding.