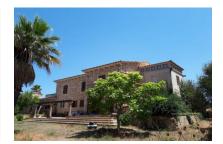

# Rustic natural-stone finca with pool in Son Negre

constructed area: 600 m<sup>2</sup> swimming pool:

plot area: 18.000 m<sup>2</sup> energy certificate: in process

bedrooms: 4
bathrooms: 3

sea view: - **price: € 1,850,000.-**

#### **Details:**

Quietly situated in the midst of Mediterranean nature in Son Negre, this natural-stone finca is in the process of being renovated by its present owners. This includes the addition of an  $11 \times 5$  metre pool for which there is already a licence.

The small harbour city of Portocolom and the romantic bays on the east coast are approx. a 15-minute drive away.

Exterior view of the finca

Large pool area

Garden and exterior view

Entrance area

View of the garden