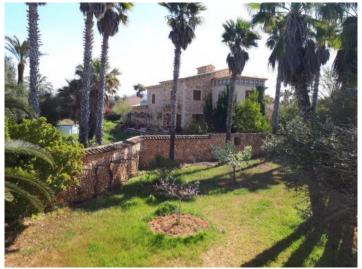

The romantic garden invites to relax and enjoy with its charming Mediterranean plants, and on the approx. 18.000 sqm plot there is ample space to plant, for example, fruit trees or a vineyard.

Further features of this beautiful finca include air conditioning, underfloor heating, mains power and a private well.

The small harbour city of Portocolom and the romantic bays on the east coast are approx. a 15-minute drive away.

Exterior view of the finca

Large pool area

Garden and exterior view

Entrance area

View of the garden