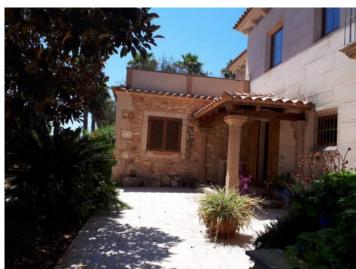

Its approx. 600 sqm of constructed area is distributed over the spacious entrance area, a comfortable living area in the right wing. a separate dining area with open kitchen, and an office. In the other wing is a bedroom, a bathroom, a utility room and a double garage.

Entrance area