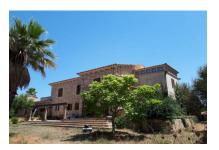

#### **Details:**

Quietly situated in the midst of Mediterranean nature in Son Negre, this natural-stone finca is in the process of being renovated by its present owners. This includes the addition of an  $11 \times 5$  metre pool for which there is already a licence.

Its approx. 600 sqm of constructed area is distributed over the spacious entrance area, a comfortable living area in the right wing. a separate dining area with open kitchen, and an office. In the other wing is a bedroom, a bathroom, a utility room and a double garage.

The small harbour city of Portocolom and the romantic bays on the east coast are approx. a 15-minute drive away.

Exterior view of the finca

Large pool area

Garden and exterior view

Entrance area

View of the garden