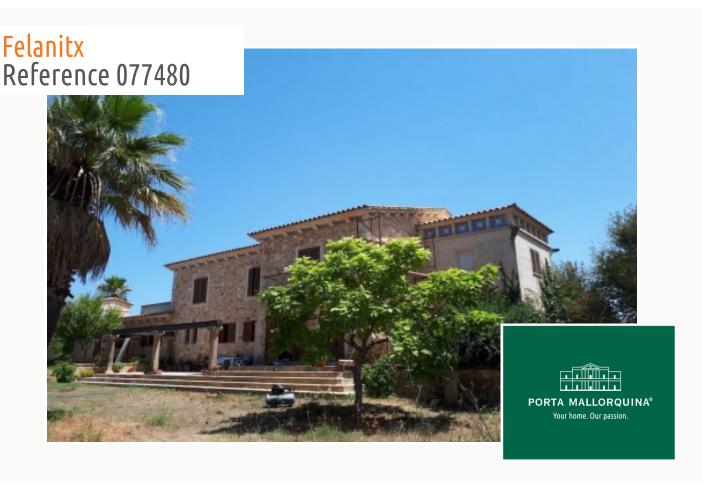

# Rustic natural-stone finca with pool in Son Negre

constructed area: 600 m<sup>2</sup> swimming pool:

plot area: 18.000 m<sup>2</sup> energy certificate: in process

bedrooms: 4
bathrooms: 3

sea view: - **price: € 1,850,000.-**

#### **Details:**

Quietly situated in the midst of Mediterranean nature in Son Negre, this natural-stone finca is in the process of being renovated by its present owners. This includes the addition of an  $11 \times 5$  metre pool for which there is already a licence.

Its approx. 600 sqm of constructed area is distributed over the spacious entrance area, a comfortable living area in the right wing. a separate dining area with open kitchen, and an office. In the other wing is a bedroom, a bathroom, a utility room and a double garage.

Stairs in the entrance area lead to the upper level with the large master bedroom with en-suite bathroom and separate dressing area, a large terrace with lovely sweeping views over the surrounding nature, 2 further bedrooms and a bathroom.