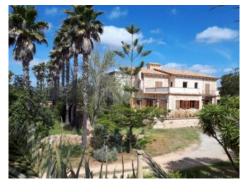

The romantic garden invites to relax and enjoy with its charming Mediterranean plants, and on the approx. 18.000 sqm plot there is ample space to plant, for example, fruit trees or a vineyard.

Further features of this beautiful finca include air conditioning, underfloor heating, mains power and a private well.

#### Location & surrounding area:

Felanitx is located in the southeast of Mallorca being a small well-kept village with various shops for daily needs, nice cafés and restaurants.

The landscape is partially hilly and wooded, partially plain and vast, ideal for those seeking tranquillity and for lovers of nature.