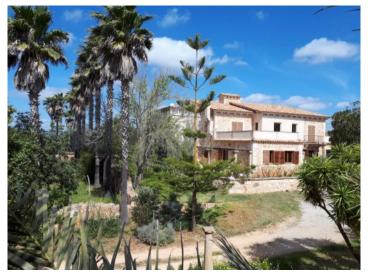

The romantic garden invites to relax and enjoy with its charming Mediterranean plants, and on the approx. 18.000 sqm plot there is ample space to plant, for example, fruit trees or a vineyard.

Further features of this beautiful finca include air conditioning, underfloor heating, mains power and a private well.

The small harbour city of Portocolom and the romantic bays on the east coast are approx. a 15-minute drive away.

Exterior view of the finca

Large pool area

Garden and exterior view

Entrance area

View of the garden