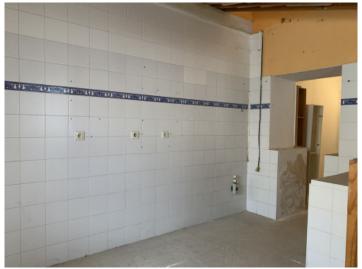

#### **Details:**

This central corner building, which is a predestined location for a store, could be revived as a commercial or residential project. This property, with its 88 sqm, is barrier-free and located in the center of the village of Alaró.

Alaró is very popular and well known due to its proximity to Palma and as a starting point for hiking or cycling tours.

This former pub, which is located on the first floor, is divided into 2 open spaces that are connected to each other; both with large windows. There are also guest toilets and a storage room. In Alaró, restaurateurs can additionally rent the wooden terrace areas in front of the stores to increase their store space.

The premises have also been inspected by an architect and approved for conversion into an apartment. However, renovation is required in any case.