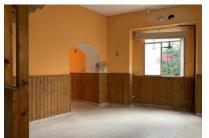

#### **Details:**

This central corner building, which is a predestined location for a store, could be revived as a commercial or residential project. This property, with its 88 sqm, is barrier-free and located in the center of the village of Alaró.

Alaró is very popular and well known due to its proximity to Palma and as a starting point for hiking or cycling tours.

This former pub, which is located on the first floor, is divided into 2 open spaces that are connected to each other; both with large windows. There are also guest toilets and a storage room. In Alaró, restaurateurs can additionally rent the wooden terrace areas in front of the stores to increase their store space.

The premises have also been inspected by an architect and approved for conversion into an apartment. However, renovation is required in any case.