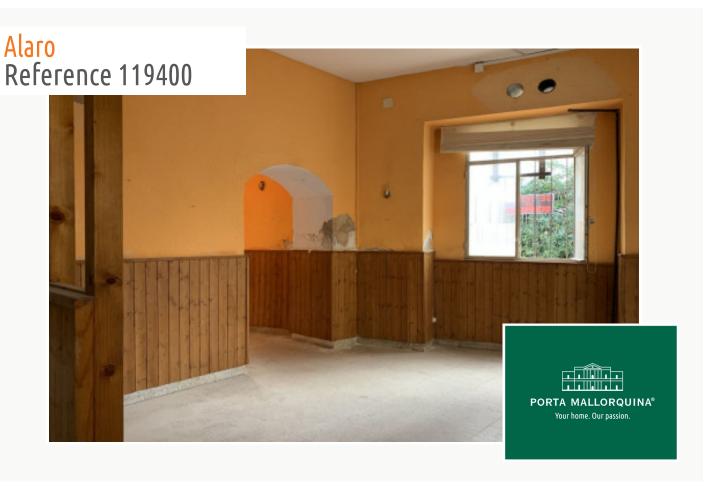

#### **Details:**

This central corner building, which is a predestined location for a store, could be revived as a commercial or residential project. This property, with its 88 sqm, is barrier-free and located in the center of the village of Alaró.

Alaró is very popular and well known due to its proximity to Palma and as a starting point for hiking or cycling tours.

This former pub, which is located on the first floor, is divided into 2 open spaces that are connected to each other; both with large windows. There are also guest toilets and a storage room. In Alaró, restaurateurs can additionally rent the wooden terrace areas in front of the stores to increase their store space.

The premises have also been inspected by an architect and approved for conversion into an apartment. However, renovation is required in any case.