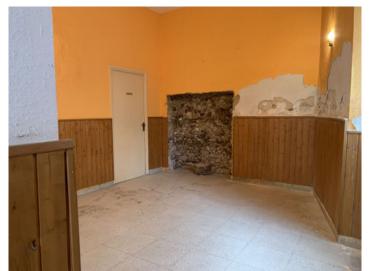

#### **Details:**

This central corner building, which is a predestined location for a store, could be revived as a commercial or residential project. This property, with its 88 sqm, is barrier-free and located in the center of the village of Alaró.

Alaró is very popular and well known due to its proximity to Palma and as a starting point for hiking or cycling tours.

This former pub, which is located on the first floor, is divided into 2 open spaces that are connected to each other; both with large windows. There are also guest toilets and a storage room. In Alaró, restaurateurs can additionally rent the wooden terrace areas in front of the stores to increase their store space.

The premises have also been inspected by an architect and approved for conversion into an apartment. However, renovation is required in any case.