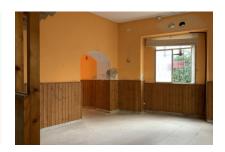

#### **Details:**

This central corner building, which is a predestined location for a store, could be revived as a commercial or residential project. This property, with its 88 sqm, is barrier-free and located in the center of the village of Alaró.

Alaró is very popular and well known due to its proximity to Palma and as a starting point for hiking or cycling tours.

This former pub, which is located on the first floor, is divided into 2 open spaces that are connected to each other; both with large windows. There are also guest toilets and a storage room. In Alaró, restaurateurs can additionally rent the wooden terrace areas in front of the stores to increase their store space.

The premises have also been inspected by an architect and approved for conversion into an apartment. However, renovation is required in any case.