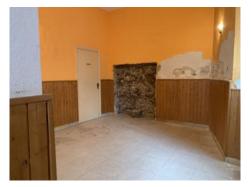

Alaró is very popular and well known due to its proximity to Palma and as a starting point for hiking or cycling tours.

This former pub, which is located on the first floor, is divided into 2 open spaces that are connected to each other; both with large windows. There are also guest toilets and a storage room. In Alaró, restaurateurs can additionally rent the wooden terrace areas in front of the stores to increase their store space.

The premises have also been inspected by an architect and approved for conversion into an apartment. However, renovation is required in any case.