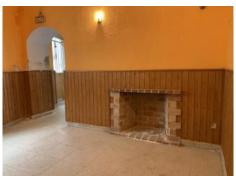

Alaró is very popular and well known due to its proximity to Palma and as a starting point for hiking or cycling tours.

This former pub, which is located on the first floor, is divided into 2 open spaces that are connected to each other; both with large windows. There are also guest toilets and a storage room. In Alaró, restaurateurs can additionally rent the wooden terrace areas in front of the stores to increase their store space.

The premises have also been inspected by an architect and approved for conversion into an apartment. However, renovation is required in any case.