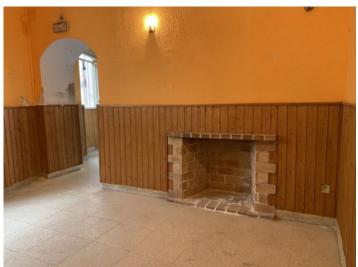

#### **Details:**

This central corner building, which is a predestined location for a store, could be revived as a commercial or residential project. This property, with its 88 sqm, is barrier-free and located in the center of the village of Alaró.

Alaró is very popular and well known due to its proximity to Palma and as a starting point for hiking or cycling tours.

This former pub, which is located on the first floor, is divided into 2 open spaces that are connected to each other; both with large windows. There are also guest toilets and a storage room. In Alaró, restaurateurs can additionally rent the wooden terrace areas in front of the stores to increase their store space.

The premises have also been inspected by an architect and approved for conversion into an apartment. However, renovation is required in any case.