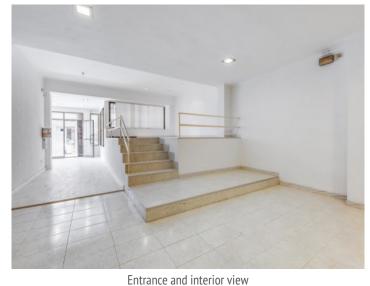

#### **Details:**

This commercial premises is situated in a popular street and has an area of approx. 100 sqm with a small office and a storeroom. Outside there is a compact forecourt which is accessible via a small door.