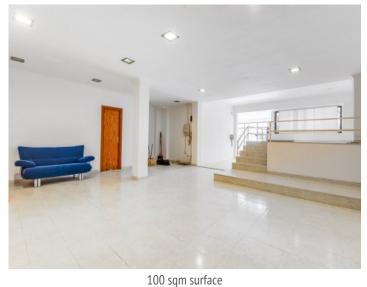

# Compact commercial premies in a popular street in S'Arenal

| constructed area:<br>useful area:<br>housing units:<br>number of beds: | 100 m <sup>2</sup><br>100 m <sup>2</sup> | energy certificate: | in process |
|------------------------------------------------------------------------|------------------------------------------|---------------------|------------|
| sea view:                                                              | -                                        | price:              | € 120,000  |

#### **Details:**

This commercial premises is situated in a popular street and has an area of approx. 100 sqm with a small office and a storeroom. Outside there is a compact forecourt which is accessible via a small door.