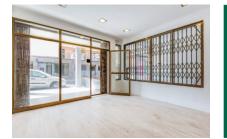

#### **Details:**

This commercial premises is situated in a popular street and has an area of approx. 100 sqm with a small office and a storeroom. Outside there is a compact forecourt which is accessible via a small door.

On the street side is a small terrace of 8 sqm, perfect for use as a retail area.

All information is correct to the best of our knowledge. Errors and prior sale excepted. This prospectus is purely for information purposes. Only the notarized deed of sale is legally binding.