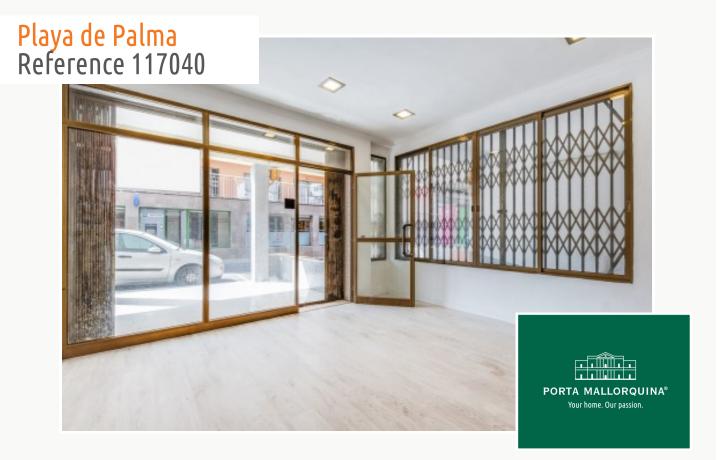

#### **Details:**

This commercial premises is situated in a popular street and has an area of approx. 100 sqm with a small office and a storeroom. Outside there is a compact forecourt which is accessible via a small door.

On the street side is a small terrace of 8 sqm, perfect for use as a retail area.

All information is correct to the best of our knowledge. Errors and prior sale excepted. This prospectus is purely for information purposes. Only the notarized deed of sale is legally binding.