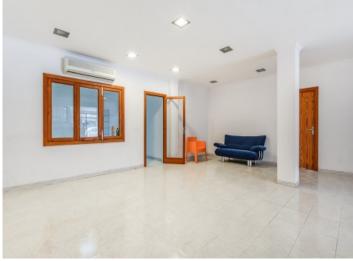

#### **Details:**

This commercial premises is situated in a popular street and has an area of approx. 100 sqm with a small office and a storeroom. Outside there is a compact forecourt which is accessible via a small door.