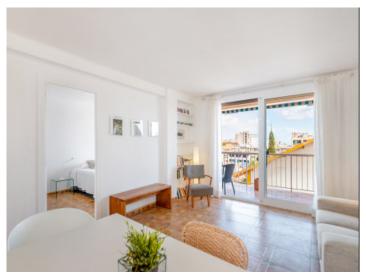

The 57 sqm of the flat are distributed in a terrace of 12 sqm, a double bedroom, a bathroom with shower and a living-dining room with integrated kitchen. This property needs to be updated.

There are a few parking spaces outside that the owners of the building can use as long as there are some free.

Living area