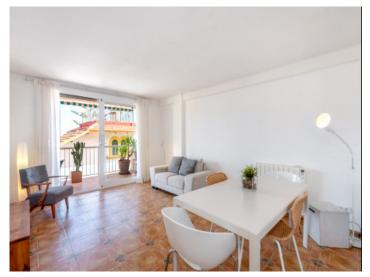

The 57 sqm of the flat are distributed in a terrace of 12 sqm, a double bedroom, a bathroom with shower and a living-dining room with integrated kitchen. This property needs to be updated.

There are a few parking spaces outside that the owners of the building can use as long as there are some free.

Bedroom

Bathroom

Street view

Living area

All information is correct to the best of our knowledge. Errors and prior sale excepted. This prospectus is purely for information purposes. Only the notarized deed of sale is legally binding.