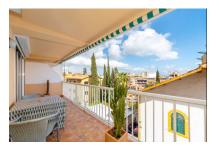

# Bright apartment with terrace in El Terreno

constructed area: 57 m<sup>2</sup> swimming pool: -

bedrooms: 1 energy certificate: in process

bathrooms: 1

balcony/terrace: ✓

sea view: ✓ **price: € 275,000.-**

The 57 sqm of the flat are distributed in a terrace of 12 sqm, a double bedroom, a bathroom with shower and a living-dining room with integrated kitchen. This property needs to be updated.

There are a few parking spaces outside that the owners of the building can use as long as there are some free.