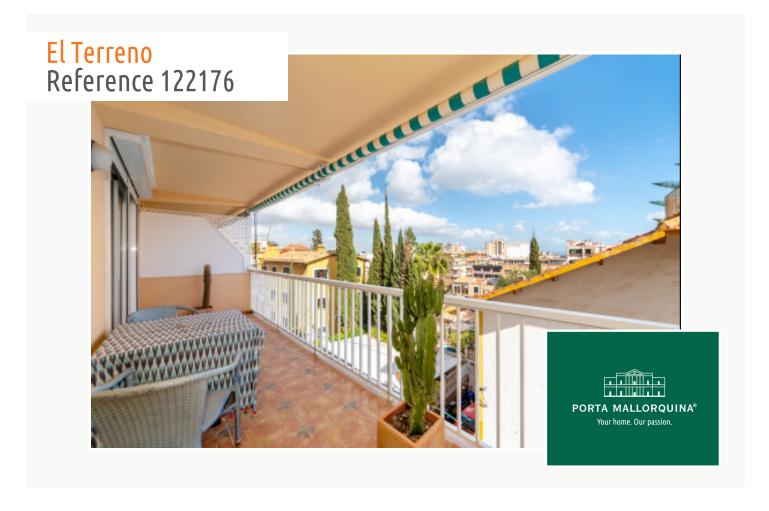

# Bright apartment with terrace in El Terreno

constructed area: 57 m<sup>2</sup> swimming pool: -

bedrooms: 1 energy certificate: in process

bathrooms: 1

balcony/terrace: ✓

sea view: ✓ **price: € 275,000.-**

The 57 sqm of the flat are distributed in a terrace of 12 sqm, a double bedroom, a bathroom with shower and a living-dining room with integrated kitchen. This property needs to be updated.

There are a few parking spaces outside that the owners of the building can use as long as there are some free.