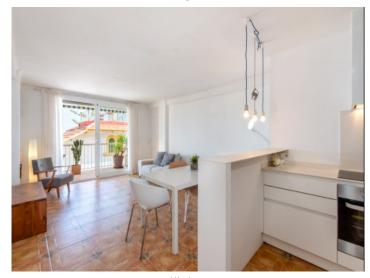

The 57 sqm of the flat are distributed in a terrace of 12 sqm, a double bedroom, a bathroom with shower and a living-dining room with integrated kitchen. This property needs to be updated.

There are a few parking spaces outside that the owners of the building can use as long as there are some free.

Dining area

Kitchen

All information is correct to the best of our knowledge. Errors and prior sale excepted. This prospectus is purely for information purposes. Only the notarized deed of sale is legally binding.

Living area