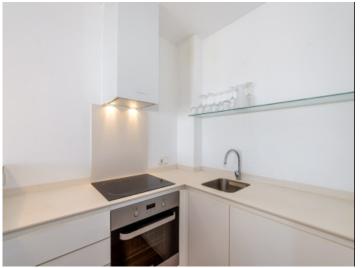

The 57 sqm of the flat are distributed in a terrace of 12 sqm, a double bedroom, a bathroom with shower and a living-dining room with integrated kitchen. This property needs to be updated.

There are a few parking spaces outside that the owners of the building can use as long as there are some free.

Dining area

Kitchen

All information is correct to the best of our knowledge. Errors and prior sale excepted. This prospectus is purely for information purposes. Only the notarized deed of sale is legally binding.