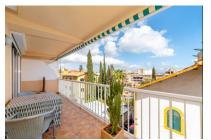

# Bright apartment with terrace in El Terreno

constructed area: 57 m<sup>2</sup> swimming pool: -

bedrooms: 1 energy certificate: in process

bathrooms: 1

balcony/terrace: ✓

sea view: ✓ **price: € 275,000.-**

The 57 sqm of the flat are distributed in a terrace of 12 sqm, a double bedroom, a bathroom with shower and a living-dining room with integrated kitchen. This property needs to be updated.

There are a few parking spaces outside that the owners of the building can use as long as there are some free.