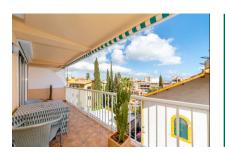

# Bright apartment with terrace in El Terreno

constructed area: 57 m<sup>2</sup> swimming pool: -

bedrooms: 1 energy certificate: in process

bathrooms: 1

balcony/terrace: ✓

sea view: ✓ **price: € 275,000.-**

The 57 sqm of the flat are distributed in a terrace of 12 sqm, a double bedroom, a bathroom with shower and a living-dining room with integrated kitchen. This property needs to be updated.

There are a few parking spaces outside that the owners of the building can use as long as there are some free.