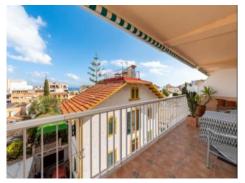

The 57 sqm of the flat are distributed in a terrace of 12 sqm, a double bedroom, a bathroom with shower and a living-dining room with integrated kitchen. This property needs to be updated.

There are a few parking spaces outside that the owners of the building can use as long as there are some free.