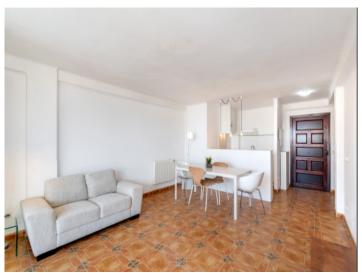

The 57 sqm of the flat are distributed in a terrace of 12 sqm, a double bedroom, a bathroom with shower and a living-dining room with integrated kitchen. This property needs to be updated.

There are a few parking spaces outside that the owners of the building can use as long as there are some free.

Dining area

Kitchen

All information is correct to the best of our knowledge. Errors and prior sale excepted. This prospectus is purely for information purposes. Only the notarized deed of sale is legally binding.