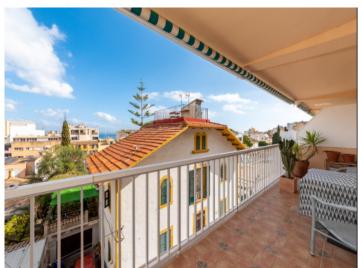

# Bright apartment with terrace in El Terreno

constructed area: 57 m<sup>2</sup> swimming pool: -

bedrooms: 1 energy certificate: in process

bathrooms: 1

balcony/terrace: ✓

sea view: ✓ **price: € 275,000.-**

The 57 sqm of the flat are distributed in a terrace of 12 sqm, a double bedroom, a bathroom with shower and a living-dining room with integrated kitchen. This property needs to be updated.

There are a few parking spaces outside that the owners of the building can use as long as there are some free.