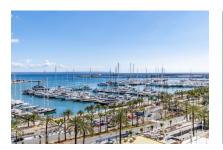

### Location & surrounding area:

The Paseo Marítimo forms the borderline from the capital Palma towards the water and extends on about 6 kilometres from the military port of Porto Pi in the west, along the historic centre, the antique pier, the cathedral till the fisher harbour of Portixol in the east. Whilst some people take the bicycle or the roller blades, others are jogging or simply walk; all of them are enjoying meanwhile the fresh breeze on the waterfront. The promenade of Palma is one of the favoured meeting points for the people of the island and the life not only vibrates during the day. The attractive nightlife offers different kind of hip dancing clubs, fancy pubs, coffee shops and restaurants for each taste. Sunny residential apartment blocks, south orientated, with views to the marinas with its floating yachts, define the image of the Paseo Marítimo.