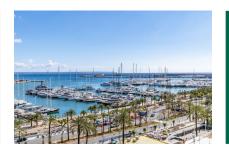

### Location & surrounding area:

The Paseo Marítimo forms the borderline from the capital Palma towards the water and extends on about 6 kilometres from the military port of Porto Pi in the west, along the historic centre, the antique pier, the cathedral till the fisher harbour of Portixol in the east. Whilst some people take the bicycle or the roller blades, others are jogging or simply walk; all of them are enjoying meanwhile the fresh breeze on the waterfront. The promenade of Palma is one of the favoured meeting points for the people of the island and the life not only vibrates during the day. The attractive nightlife offers different kind of hip dancing clubs, fancy pubs, coffee shops and restaurants for each taste. Sunny residential apartment blocks, south orientated, with views to the marinas with its floating yachts, define the image of the Paseo Marítimo.