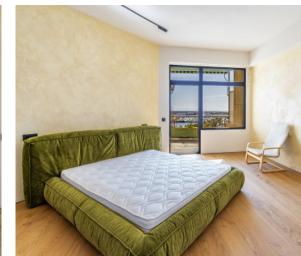

The new Club de Mar is also being refurbished by the best architects of the island.

The property has 128,43 sqm of which 25,79 sqm correspond to two terraces. It also has 2 spacious bedrooms with 2 large bathrooms, one of them en-suite bathroom, all of them with sea views. From the kitchen, open to the living room, you can also enjoy these magnificent views.

Garden

Living area Bedroom 1

All information is correct to the best of our knowledge. Errors and prior sale excepted. This prospectus is purely for information purposes. Only the notarized deed of sale is legally binding.