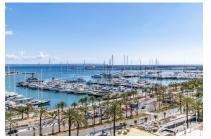

# Beautiful refurbished apartment with spectacular views of the port of Palma

constructed area: 128 m<sup>2</sup> swimming pool:

bedrooms: 2 energy certificate: e

bathrooms: 2

balcony/terrace: ✓

sea view: ✓ **price: € 1,550,000.-**

#### **Details:**

This wonderful flat has the best sea views on the Paseo Maritimo. It is located next to some of Palma's best restaurants and within walking distance to the city centre. The Paseo Maritimo of Palma is currently being refurbished, which will bring more exclusivity and comfort to this area.

The new Club de Mar is also being refurbished by the best architects of the island.

The property has 128,43 sqm of which 25,79 sqm correspond to two terraces. It also has 2 spacious bedrooms with 2 large bathrooms, one of them en-suite bathroom, all of them with sea views. From the kitchen, open to the living room, you can also enjoy these magnificent views.

### Location & surrounding area:

The Paseo Marítimo forms the borderline from the capital Palma towards the water and extends on about 6 kilometres from the military port of Porto Pi in the west, along the historic centre, the antique pier, the cathedral till the fisher harbour of Portixol in the east. Whilst some people take the bicycle or the roller blades, others are jogging or simply walk; all of them are enjoying meanwhile the fresh breeze on the waterfront. The promenade of Palma is one of the favoured meeting points for the people of the island and the life not only vibrates during the day. The attractive nightlife offers different kind of hip dancing clubs, fancy pubs, coffee shops and restaurants for each taste. Sunny residential apartment blocks, south orientated, with views to the marinas with its floating yachts, define the image of the Paseo Marítimo.