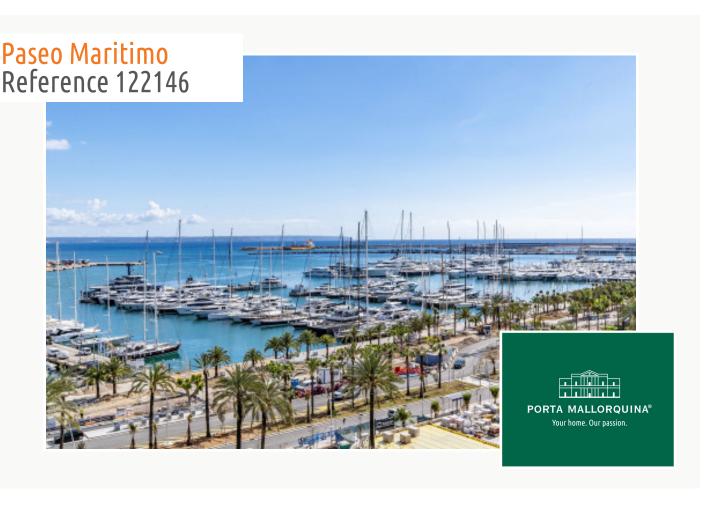

# Beautiful refurbished apartment with spectacular views of the port of Palma

constructed area: 128 m<sup>2</sup> swimming pool:

bedrooms: 2 energy certificate: e

bathrooms: 2

balcony/terrace: ✓

sea view: ✓ **price: € 1,550,000.-**

#### **Details:**

This wonderful flat has the best sea views on the Paseo Maritimo. It is located next to some of Palma's best restaurants and within walking distance to the city centre. The Paseo Maritimo of Palma is currently being refurbished, which will bring more exclusivity and comfort to this area.

### Location & surrounding area:

The Paseo Marítimo forms the borderline from the capital Palma towards the water and extends on about 6 kilometres from the military port of Porto Pi in the west, along the historic centre, the antique pier, the cathedral till the fisher harbour of Portixol in the east. Whilst some people take the bicycle or the roller blades, others are jogging or simply walk; all of them are enjoying meanwhile the fresh breeze on the waterfront. The promenade of Palma is one of the favoured meeting points for the people of the island and the life not only vibrates during the day. The attractive nightlife offers different kind of hip dancing clubs, fancy pubs, coffee shops and restaurants for each taste. Sunny residential apartment blocks, south orientated, with views to the marinas with its floating yachts, define the image of the Paseo Marítimo.