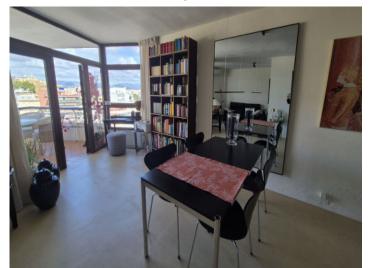

The apartment has a living area of approx. 66 sqm and is easily accessible via an elevator. The living area comprises a modern, open and fully equipped kitchen with dining area and a cozy living zone. There is also a spacious bedroom and a bathroom.

Balcony

Living area

Living area

Dining area

Dining area

Kitchen

All information is correct to the best of our knowledge. Errors and prior sale excepted. This prospectus is purely for information purposes. Only the notarized deed of sale is legally binding.