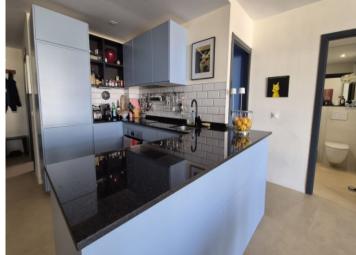

The apartment has a living area of approx. 66 sqm and is easily accessible via an elevator. The living area comprises a modern, open and fully equipped kitchen with dining area and a cozy living zone. There is also a spacious bedroom and a bathroom.

Balcony

Living area

Living area

Dining area

Dining area

Kitchen

All information is correct to the best of our knowledge. Errors and prior sale excepted. This prospectus is purely for information purposes. Only the notarized deed of sale is legally binding.