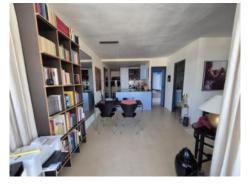

The apartment has a living area of approx. 66 sqm and is easily accessible via an elevator. The living area comprises a modern, open and fully equipped kitchen with dining area and a cozy living zone. There is also a spacious bedroom and a bathroom.

Balcony

Living area

Living area

Dining area

Dining area

Kitchen

All information is correct to the best of our knowledge. Errors and prior sale excepted. This prospectus is purely for information purposes. Only the notarized deed of sale is legally binding.