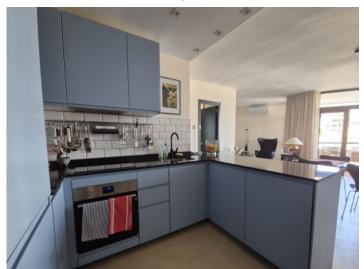

The apartment has a living area of approx. 66 sqm and is easily accessible via an elevator. The living area comprises a modern, open and fully equipped kitchen with dining area and a cozy living zone. There is also a spacious bedroom and a bathroom.

Balcony

Living area

Living area

Dining area

Dining area

Kitchen

All information is correct to the best of our knowledge. Errors and prior sale excepted. This prospectus is purely for information purposes. Only the notarized deed of sale is legally binding.