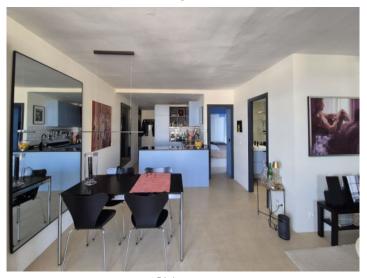

The apartment has a living area of approx. 66 sqm and is easily accessible via an elevator. The living area comprises a modern, open and fully equipped kitchen with dining area and a cozy living zone. There is also a spacious bedroom and a bathroom.

Balcony

Living area

Living area

Dining area

Dining area

Kitchen

All information is correct to the best of our knowledge. Errors and prior sale excepted. This prospectus is purely for information purposes. Only the notarized deed of sale is legally binding.