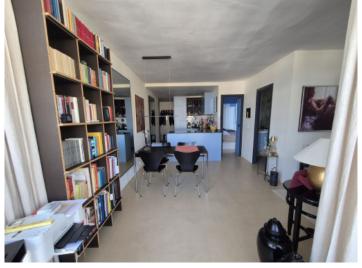

The apartment has a living area of approx. 66 sqm and is easily accessible via an elevator. The living area comprises a modern, open and fully equipped kitchen with dining area and a cozy living zone. There is also a spacious bedroom and a bathroom.

Balcony

Living area

Living area

Dining area

Dining area

Kitchen

All information is correct to the best of our knowledge. Errors and prior sale excepted. This prospectus is purely for information purposes. Only the notarized deed of sale is legally binding.