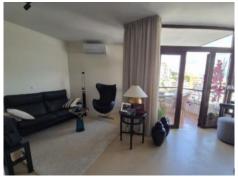

The apartment has a living area of approx. 66 sqm and is easily accessible via an elevator. The living area comprises a modern, open and fully equipped kitchen with dining area and a cozy living zone. There is also a spacious bedroom and a bathroom.

Balcony

Living area

Living area

Dining area

Dining area

Kitchen

All information is correct to the best of our knowledge. Errors and prior sale excepted. This prospectus is purely for information purposes. Only the notarized deed of sale is legally binding.