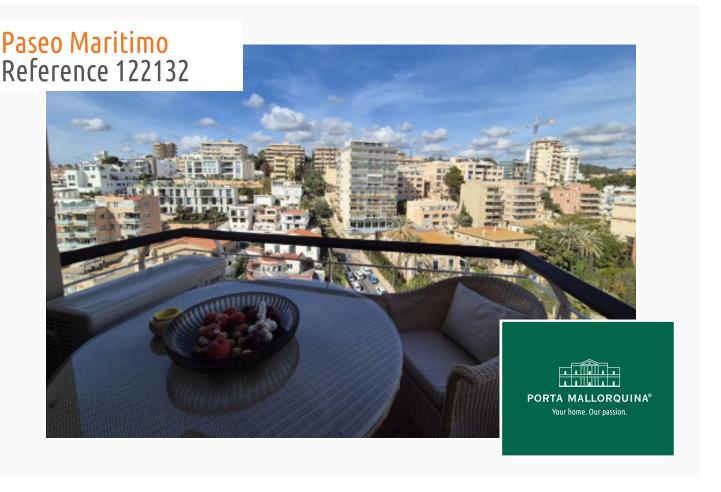

#### **Details:**

This attractive one-bedroom apartment is located on the eighth floor of a residential building on the Paseo Marítimo, directly opposite the popular Porto Pí shopping center. It offers impressive sea views across the harbor to the old town.

A cozy balcony of approx. 6 sqm with table and chairs invites you to linger. The residential building offers a large communal pool for use.

The apartment can be rented temporarily over the summer from 01.05.2025, with a minimum rental period of three months. Utilities include electricity and water.

### Location & surrounding area:

The Paseo Marítimo forms the borderline from the capital Palma towards the water and extends on about 6 kilometres from the military port of Porto Pi in the west, along the historic centre, the antique pier, the cathedral till the fisher harbour of Portixol in the east. Whilst some people take the bicycle or the roller blades, others are jogging or simply walk; all of them are enjoying meanwhile the fresh breeze on the waterfront. The promenade of Palma is one of the favoured meeting points for the people of the island and the life not only vibrates during the day. The attractive nightlife offers different kind of hip dancing clubs, fancy pubs, coffee shops and restaurants for each taste. Sunny residential apartment blocks, south orientated, with views to the marinas with its floating yachts, define the image of the Paseo Marítimo.