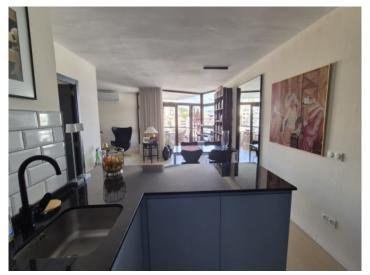

The apartment has a living area of approx. 66 sqm and is easily accessible via an elevator. The living area comprises a modern, open and fully equipped kitchen with dining area and a cozy living zone. There is also a spacious bedroom and a bathroom.

Balcony

Living area

Living area

Dining area

Dining area

Kitchen

All information is correct to the best of our knowledge. Errors and prior sale excepted. This prospectus is purely for information purposes. Only the notarized deed of sale is legally binding.