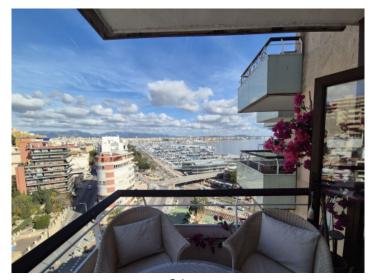

#### **Details:**

This attractive one-bedroom apartment is located on the eighth floor of a residential building on the Paseo Marítimo, directly opposite the popular Porto Pí shopping center. It offers impressive sea views across the harbor to the old town.

A cozy balcony of approx. 6 sqm with table and chairs invites you to linger. The residential building offers a large communal pool for use.

The apartment can be rented temporarily over the summer from 01.05.2025, with a minimum rental period of three months. Utilities include electricity and water.