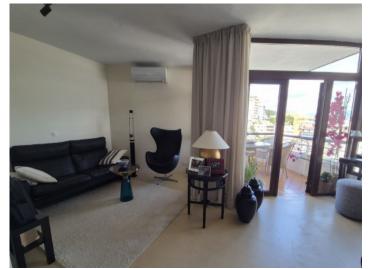

The apartment has a living area of approx. 66 sqm and is easily accessible via an elevator. The living area comprises a modern, open and fully equipped kitchen with dining area and a cozy living zone. There is also a spacious bedroom and a bathroom.

Balcony

Living area

Living area

Dining area

Dining area

Kitchen

All information is correct to the best of our knowledge. Errors and prior sale excepted. This prospectus is purely for information purposes. Only the notarized deed of sale is legally binding.