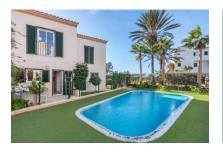

Access is via an electric gate with an entry-controlled intercom, and opens to a lovely view of the neatly-kept communal area with its typical island plants and the pool landscape.

This particular property is reached via a a few steps leading to the modern,14 sqm entrance area which also serves as a covered terrace. The ground floor includes includes a pleasant living/dining area with openly-designed kitchen, a quest WC, and a storage room under the stairs.

From the living area there is access to a tastefully-furnished terrace and to the compact, low-maintenance garden - the perfect place to enjoy relaxing time with family and friends. Behind the kitchen is a further comfortable seating corner from where there is direct access to the pool.

Lovely covered terrace

Terrace and garden

Communal pool

Sunny terrace

Sea views

All information is correct to the best of our knowledge. Errors and prior sale excepted. This prospectus is purely for information purposes. Only the notarized deed of sale is legally binding.