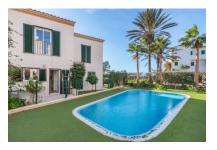

Access is via an electric gate with an entry-controlled intercom, and opens to a lovely view of the neatly-kept communal area with its typical island plants and the pool landscape.

This particular property is reached via a a few steps leading to the modern,14 sqm entrance area which also serves as a covered terrace. The ground floor includes includes a pleasant living/dining area with openly-designed kitchen, a quest WC, and a storage room under the stairs.

From the living area there is access to a tastefully-furnished terrace and to the compact, low-maintenance garden - the perfect place to enjoy relaxing time with family and friends. Behind the kitchen is a further comfortable seating corner from where there is direct access to the pool.

Lovely covered terrace

Terrace and garden

Communal pool

Sunny terrace

Sea views

All information is correct to the best of our knowledge. Errors and prior sale excepted. This prospectus is purely for information purposes. Only the notarized deed of sale is legally binding.