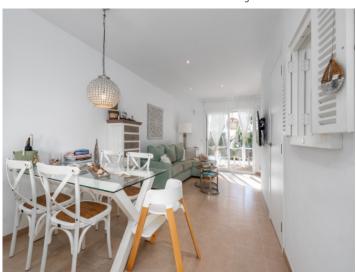

Access is via an electric gate with an entry-controlled intercom, and opens to a lovely view of the neatly-kept communal area with its typical island plants and the pool landscape.

This particular property is reached via a a few steps leading to the modern,14 sqm entrance area which also serves as a covered terrace. The ground floor includes includes a pleasant living/dining area with openly-designed kitchen, a quest WC, and a storage room under the stairs.

From the living area there is access to a tastefully-furnished terrace and to the compact, low-maintenance garden - the perfect place to enjoy relaxing time with family and friends. Behind the kitchen is a further comfortable seating corner from where there is direct access to the pool.

Sea views

Additional terrace with seating

Light-flooded living area

Open plan living and dining area

Dining area and kitchen

Modern, fully equipped kitchen

All information is correct to the best of our knowledge. Errors and prior sale excepted. This prospectus is purely for information purposes. Only the notarized deed of sale is legally binding.