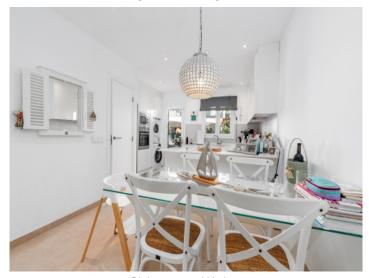

Access is via an electric gate with an entry-controlled intercom, and opens to a lovely view of the neatly-kept communal area with its typical island plants and the pool landscape.

This particular property is reached via a a few steps leading to the modern,14 sqm entrance area which also serves as a covered terrace. The ground floor includes includes a pleasant living/dining area with openly-designed kitchen, a quest WC, and a storage room under the stairs.

Sea views

Additional terrace with seating

Light-flooded living area

Open plan living and dining area

Dining area and kitchen

Modern, fully equipped kitchen

All information is correct to the best of our knowledge. Errors and prior sale excepted. This prospectus is purely for information purposes. Only the notarized deed of sale is legally binding.