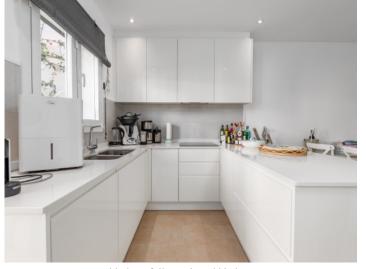

Access is via an electric gate with an entry-controlled intercom, and opens to a lovely view of the neatly-kept communal area with its typical island plants and the pool landscape.

This particular property is reached via a a few steps leading to the modern,14 sqm entrance area which also serves as a covered terrace. The ground floor includes includes a pleasant living/dining area with openly-designed kitchen, a quest WC, and a storage room under the stairs.

Sea views

Additional terrace with seating

Light-flooded living area

Open plan living and dining area

Dining area and kitchen

Modern, fully equipped kitchen

All information is correct to the best of our knowledge. Errors and prior sale excepted. This prospectus is purely for information purposes. Only the notarized deed of sale is legally binding.