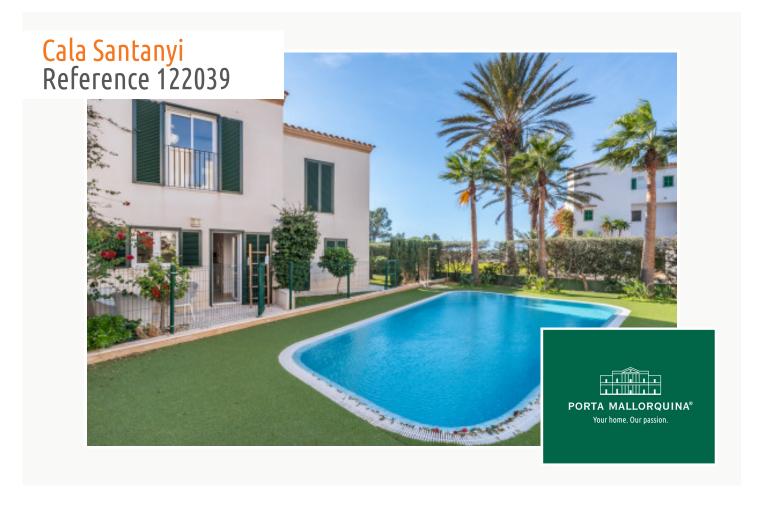

# Enchanting maisonette-apartment with sea-views in Cala Santanyi

constructed area: 108 m<sup>2</sup> swimming pool:

bedrooms: 2 energy certificate: c

bathrooms: 2

balcony/terrace: ✓

sea view: ✓ **price: € 625,000.-**

#### **Details:**

This enchanting maisonette-apartment is situated in a compact, well-maintained residential community with a total of 12 apartments and 2 penthouses and which was completed in 2019. The complex is completely surrounded by excellently-constructed stone walls.

Access is via an electric gate with an entry-controlled intercom, and opens to a lovely view of the neatly-kept communal area with its typical island plants and the pool landscape.

This particular property is reached via a a few steps leading to the modern,14 sqm entrance area which also serves as a covered terrace. The ground floor includes includes a pleasant living/dining area with openly-designed kitchen, a quest WC, and a storage room under the stairs.

From the living area there is access to a tastefully-furnished terrace and to the compact, low-maintenance garden - the perfect place to enjoy relaxing time with family and friends. Behind the kitchen is a further comfortable seating corner from where there is direct access to the pool.