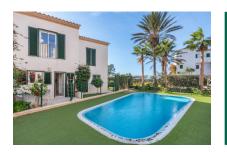

Access is via an electric gate with an entry-controlled intercom, and opens to a lovely view of the neatly-kept communal area with its typical island plants and the pool landscape.

This particular property is reached via a a few steps leading to the modern,14 sqm entrance area which also serves as a covered terrace. The ground floor includes includes a pleasant living/dining area with openly-designed kitchen, a quest WC, and a storage room under the stairs.

From the living area there is access to a tastefully-furnished terrace and to the compact, low-maintenance garden - the perfect place to enjoy relaxing time with family and friends. Behind the kitchen is a further comfortable seating corner from where there is direct access to the pool.

Lovely covered terrace

Terrace and garden

Communal pool

Sunny terrace

Sea views

All information is correct to the best of our knowledge. Errors and prior sale excepted. This prospectus is purely for information purposes. Only the notarized deed of sale is legally binding.