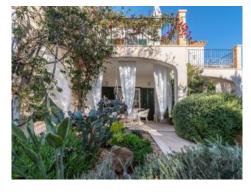

Access is via an electric gate with an entry-controlled intercom, and opens to a lovely view of the neatly-kept communal area with its typical island plants and the pool landscape.

This particular property is reached via a a few steps leading to the modern,14 sqm entrance area which also serves as a covered terrace. The ground floor includes includes a pleasant living/dining area with openly-designed kitchen, a quest WC, and a storage room under the stairs.

From the living area there is access to a tastefully-furnished terrace and to the compact, low-maintenance garden - the perfect place to enjoy relaxing time with family and friends. Behind the kitchen is a further comfortable seating corner from where there is direct access to the pool.