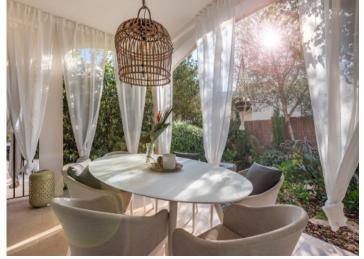

Access is via an electric gate with an entry-controlled intercom, and opens to a lovely view of the neatly-kept communal area with its typical island plants and the pool landscape.

This particular property is reached via a a few steps leading to the modern,14 sqm entrance area which also serves as a covered terrace. The ground floor includes includes a pleasant living/dining area with openly-designed kitchen, a quest WC, and a storage room under the stairs.

From the living area there is access to a tastefully-furnished terrace and to the compact, low-maintenance garden - the perfect place to enjoy relaxing time with family and friends. Behind the kitchen is a further comfortable seating corner from where there is direct access to the pool.

Sea views

Additional terrace with seating

Light-flooded living area

Open plan living and dining area

Dining area and kitchen

Modern, fully equipped kitchen

All information is correct to the best of our knowledge. Errors and prior sale excepted. This prospectus is purely for information purposes. Only the notarized deed of sale is legally binding.