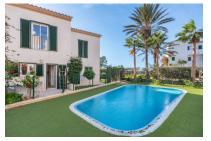

Access is via an electric gate with an entry-controlled intercom, and opens to a lovely view of the neatly-kept communal area with its typical island plants and the pool landscape.

This particular property is reached via a a few steps leading to the modern,14 sqm entrance area which also serves as a covered terrace. The ground floor includes includes a pleasant living/dining area with openly-designed kitchen, a quest WC, and a storage room under the stairs.

From the living area there is access to a tastefully-furnished terrace and to the compact, low-maintenance garden - the perfect place to enjoy relaxing time with family and friends. Behind the kitchen is a further comfortable seating corner from where there is direct access to the pool.

Lovely covered terrace

Terrace and garden

Communal pool

Sunny terrace

Sea views

All information is correct to the best of our knowledge. Errors and prior sale excepted. This prospectus is purely for information purposes. Only the notarized deed of sale is legally binding.