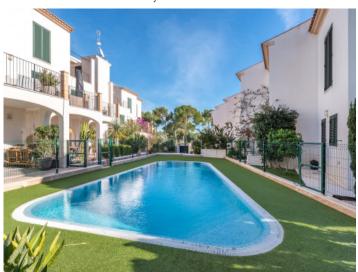

Access is via an electric gate with an entry-controlled intercom, and opens to a lovely view of the neatly-kept communal area with its typical island plants and the pool landscape.

This particular property is reached via a a few steps leading to the modern,14 sqm entrance area which also serves as a covered terrace. The ground floor includes includes a pleasant living/dining area with openly-designed kitchen, a quest WC, and a storage room under the stairs.

Lovely covered terrace

Terrace and garden

Communal pool

Sunny terrace

Sea views

All information is correct to the best of our knowledge. Errors and prior sale excepted. This prospectus is purely for information purposes. Only the notarized deed of sale is legally binding.