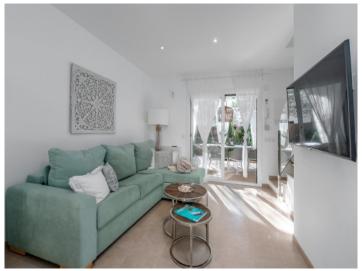

Access is via an electric gate with an entry-controlled intercom, and opens to a lovely view of the neatly-kept communal area with its typical island plants and the pool landscape.

This particular property is reached via a a few steps leading to the modern,14 sqm entrance area which also serves as a covered terrace. The ground floor includes includes a pleasant living/dining area with openly-designed kitchen, a quest WC, and a storage room under the stairs.

From the living area there is access to a tastefully-furnished terrace and to the compact, low-maintenance garden - the perfect place to enjoy relaxing time with family and friends. Behind the kitchen is a further comfortable seating corner from where there is direct access to the pool.