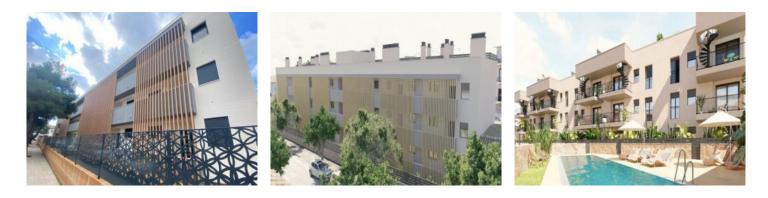

#### **Details:**

This fantastic penthouse apartment with a living area of 79.90 sqm with 2 bedrooms and 2 bathrooms is located in Porto Cristo just 700 meters from the beautiful beach. This beautiful Mediterranean complex comprises a total of 18 high-quality apartments, each with 2 or 3 bedrooms and 2 bathrooms. Each apartment has an underground parking space and a storage room. This penthouse has a balcony with an area of 11.50 sqm and a spacious private roof terrace with an area of 51.41 sqm. From here you can enjoy a wonderful panoramic view.

Further features: Elevator to the underground garage Communal decalcification system Communal garden and pool utility room

PORTA MALLORQUINA® Your home. Our passion.