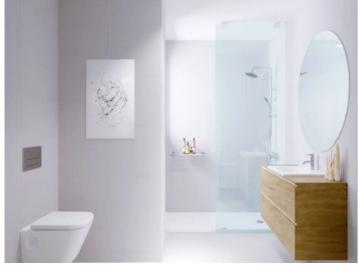

Further features:

Bathrooms: Shower tray with non-slip synthetic resin coating in white Bathtub Suspended washbasin and vanity unit Hanging WC with soft-close WC lid

Joinery and aluminum work: Apartment door with peephole and security lock Video intercom system Built-in wardrobes with clothes rail, drawers and shelves Climalith glazing Sliding elements in the living/dining room Casement windows in the bedrooms

PORTA MALLORQUINA • C./ CONQUISTADOR 8, 07001 PALMA TEL. +34 971 698 242 • INFO@PORTAMALLORQUINA.COM

PORTA MALLORQUINA® Your home. Our passion.

Two modern bathrooms

Floorplan

Access to the underground car park