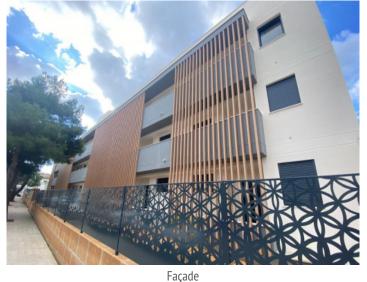

#### **Details:**

This fantastic penthouse apartment with a living area of 79.90 sqm with 2 bedrooms and 2 bathrooms is located in Porto Cristo just 700 meters from the beautiful beach. This beautiful Mediterranean complex comprises a total of 18 high-quality apartments, each with 2 or 3 bedrooms and 2 bathrooms. Each apartment has an underground parking space and a storage room. This penthouse has a balcony with an area of 11.50 sqm and a spacious private roof terrace with an area of 51.41 sqm. From here you can enjoy a wonderful panoramic view.

PORTA MALLORQUINA<sup>®</sup> Your home. Our passion.

Close to the beach

Community pool

Entrance

Living area One of 2 bedrooms
All information is correct to the best of our knowledge. Errors and prior sale excepted. This prospectus is purely for information purposes. Only the notarized deed of sale is legally binding.