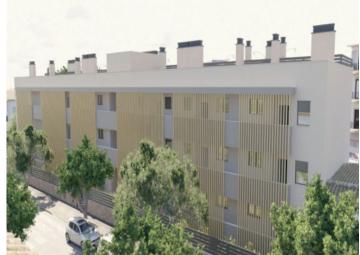

#### **Details:**

This fantastic penthouse apartment with a living area of 79.90 sqm with 2 bedrooms and 2 bathrooms is located in Porto Cristo just 700 meters from the beautiful beach. This beautiful Mediterranean complex comprises a total of 18 high-quality apartments, each with 2 or 3 bedrooms and 2 bathrooms. Each apartment has an underground parking space and a storage room. This penthouse has a balcony with an area of 11.50 sqm and a spacious private roof terrace with an area of 51.41 sqm. From here you can enjoy a wonderful panoramic view.

PORTA MALLORQUINA<sup>®</sup> Your home. Our passion.

Close to the beach

Community pool

Entrance

Living area One of 2 bedrooms
All information is correct to the best of our knowledge. Errors and prior sale excepted. This prospectus is purely for information purposes. Only the notarized deed of sale is legally binding.