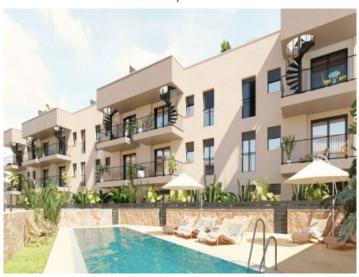

#### **Details:**

This fantastic penthouse apartment with a living area of 79.90 sqm with 2 bedrooms and 2 bathrooms is located in Porto Cristo just 700 meters from the beautiful beach. This beautiful Mediterranean complex comprises a total of 18 high-quality apartments, each with 2 or 3 bedrooms and 2 bathrooms. Each apartment has an underground parking space and a storage room. This penthouse has a balcony with an area of 11.50 sqm and a spacious private roof terrace with an area of 51.41 sqm. From here you can enjoy a wonderful panoramic view.

Further features: Elevator to the underground garage Communal decalcification system Communal garden and pool utility room

PORTA MALLORQUINA® Your home. Our passion.

PORTA MALLORQUINA<sup>®</sup> Your home. Our passion.

Close to the beach

Community pool

Entrance

Living area One of 2 bedrooms
All information is correct to the best of our knowledge. Errors and prior sale excepted. This prospectus is purely for information purposes. Only the notarized deed of sale is legally binding.