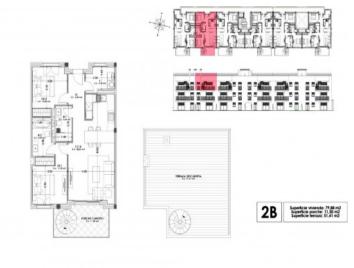

#### **Details:**

This fantastic penthouse apartment with a living area of 79.90 sqm with 2 bedrooms and 2 bathrooms is located in Porto Cristo just 700 meters from the beautiful beach. This beautiful Mediterranean complex comprises a total of 18 high-quality apartments, each with 2 or 3 bedrooms and 2 bathrooms. Each apartment has an underground parking space and a storage room. This penthouse has a balcony with an area of 11.50 sqm and a spacious private roof terrace with an area of 51.41 sqm. From here you can enjoy a wonderful panoramic view.

PORTA MALLORQUINA • C./ CONQUISTADOR 8, 07001 PALMA TEL. +34 971 698 242 • INFO@PORTAMALLORQUINA.COM

PORTA MALLORQUINA® Your home. Our passion.

Two modern bathrooms

Floorplan

Access to the underground car park