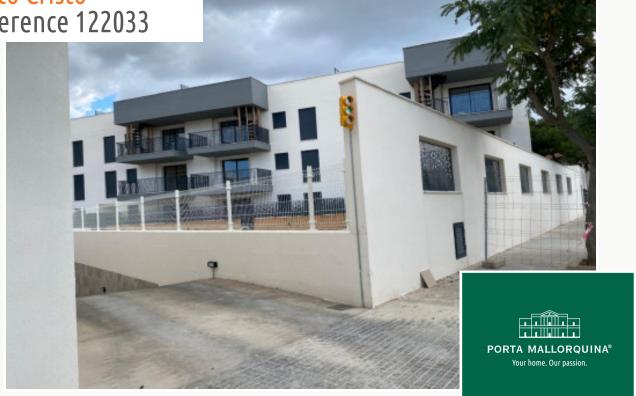

#### **Details:**

This fantastic penthouse apartment with a living area of 79.90 sqm with 2 bedrooms and 2 bathrooms is located in Porto Cristo just 700 meters from the beautiful beach. This beautiful Mediterranean complex comprises a total of 18 high-quality apartments, each with 2 or 3 bedrooms and 2 bathrooms. Each apartment has an underground parking space and a storage room. This penthouse has a balcony with an area of 11.50 sqm and a spacious private roof terrace with an area of 51.41 sqm. From here you can enjoy a wonderful panoramic view.

Further features: Elevator to the underground garage Communal decalcification system Communal garden and pool utility room

PORTA MALLORQUINA® Your home. Our passion.