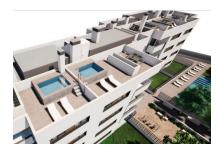

The complex consists of 19 living units distributed over 4 levels, with 33 external parking spaces with pre-installation for electric vehicle charging points.

On the ground level there are 2 staircases, 2 lifts, and 4 apartments each with terrace and garden. Distributed over each of the 3 upper levels are 5 apartments, accessible via stairs or the lifts. On the roof there is a communal area for installations, and for 5 private terraces which belong to the 3rd. floor apartments, with pre-installation for a pool.

The communal external area includes a pool, a large sun terrace, the garden, and a childrens' playground for the younger occupants.

Exterior view

Exterior view

Floor plan

Groundfloor apartment with private garden in Cala Ratjada

Building

Building

All information is correct to the best of our knowledge. Errors and prior sale excepted. This prospectus is purely for information purposes. Only the notarized deed of sale is legally binding.