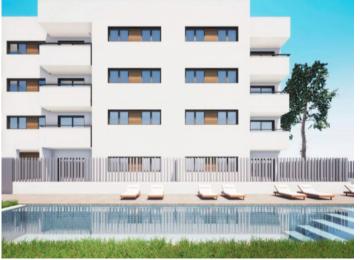

The complex consists of 19 living units distributed over 4 levels, with 33 external parking spaces with pre-installation for electric vehicle charging points.

On the ground level there are 2 staircases, 2 lifts, and 4 apartments each with terrace and garden. Distributed over each of the 3 upper levels are 5 apartments, accessible via stairs or the lifts. On the roof there is a communal area for installations, and for 5 private terraces which belong to the 3rd. floor apartments, with pre-installation for a pool.

The communal external area includes a pool, a large sun terrace, the garden, and a childrens' playground for the younger occupants.

Exterior view

Exterior view

Floor plan

Groundfloor apartment with private garden in Cala Ratjada

Building

Building

All information is correct to the best of our knowledge. Errors and prior sale excepted. This prospectus is purely for information purposes. Only the notarized deed of sale is legally binding.