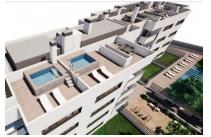

The complex consists of 19 living units distributed over 4 levels, with 33 external parking spaces with pre-installation for electric vehicle charging points.

On the ground level there are 2 staircases, 2 lifts, and 4 apartments each with terrace and garden. Distributed over each of the 3 upper levels are 5 apartments, accessible via stairs or the lifts. On the roof there is a communal area for installations, and for 5 private terraces which belong to the 3rd. floor apartments, with pre-installation for a pool.

The communal external area includes a pool, a large sun terrace, the garden, and a childrens' playground for the younger occupants.

Exterior view

Exterior view

Floor plan

Groundfloor apartment with private garden in Cala Ratjada

Building

Building

All information is correct to the best of our knowledge. Errors and prior sale excepted. This prospectus is purely for information purposes. Only the notarized deed of sale is legally binding.