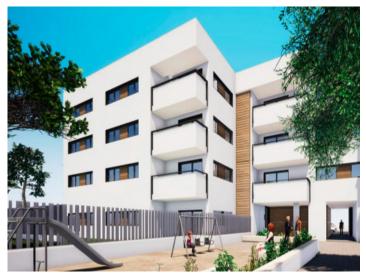

The complex consists of 19 living units distributed over 4 levels, with 33 external parking spaces with pre-installation for electric vehicle charging points.

On the ground level there are 2 staircases, 2 lifts, and 4 apartments each with terrace and garden. Distributed over each of the 3 upper levels are 5 apartments, accessible via stairs or the lifts. On the roof there is a communal area for installations, and for 5 private terraces which belong to the 3rd. floor apartments, with pre-installation for a pool.

The communal external area includes a pool, a large sun terrace, the garden, and a childrens' playground for the younger occupants.

Exterior view

Exterior view

Floor plan

Groundfloor apartment with private garden in Cala Ratjada

Building

Building

All information is correct to the best of our knowledge. Errors and prior sale excepted. This prospectus is purely for information purposes. Only the notarized deed of sale is legally binding.