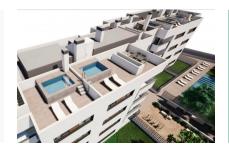

The complex consists of 19 living units distributed over 4 levels, with 33 external parking spaces with pre-installation for electric vehicle charging points.

On the ground level there are 2 staircases, 2 lifts, and 4 apartments each with terrace and garden. Distributed over each of the 3 upper levels are 5 apartments, accessible via stairs or the lifts. On the roof there is a communal area for installations, and for 5 private terraces which belong to the 3rd. floor apartments, with pre-installation for a pool.

The communal external area includes a pool, a large sun terrace, the garden, and a childrens' playground for the younger occupants.