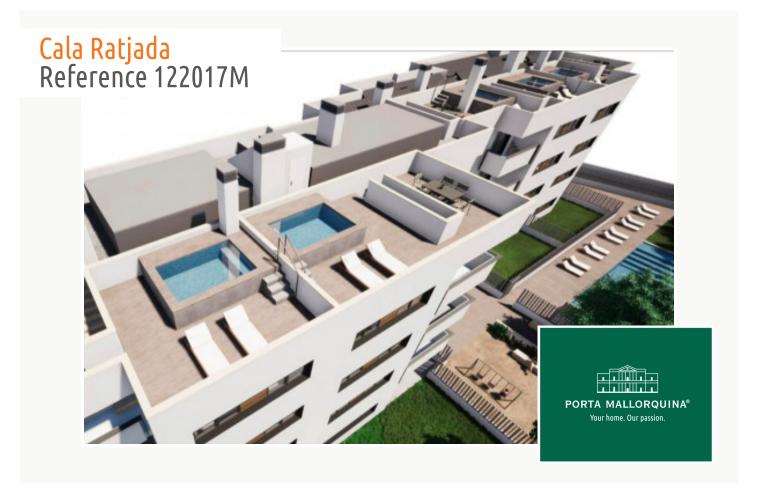

The complex consists of 19 living units distributed over 4 levels, with 33 external parking spaces with pre-installation for electric vehicle charging points.

On the ground level there are 2 staircases, 2 lifts, and 4 apartments each with terrace and garden. Distributed over each of the 3 upper levels are 5 apartments, accessible via stairs or the lifts. On the roof there is a communal area for installations, and for 5 private terraces which belong to the 3rd. floor apartments, with pre-installation for a pool.

The communal external area includes a pool, a large sun terrace, the garden, and a childrens' playground for the younger occupants.