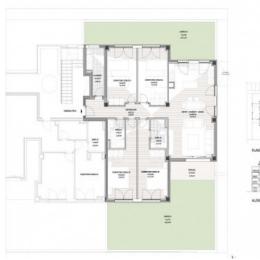

The complex consists of 19 living units distributed over 4 levels, with 33 external parking spaces with pre-installation for electric vehicle charging points.

On the ground level there are 2 staircases, 2 lifts, and 4 apartments each with terrace and garden. Distributed over each of the 3 upper levels are 5 apartments, accessible via stairs or the lifts. On the roof there is a communal area for installations, and for 5 private terraces which belong to the 3rd. floor apartments, with pre-installation for a pool.

Exterior view

Exterior view

Floor plan

Groundfloor apartment with private garden in Cala Ratjada

Building

Building

All information is correct to the best of our knowledge. Errors and prior sale excepted. This prospectus is purely for information purposes. Only the notarized deed of sale is legally binding.