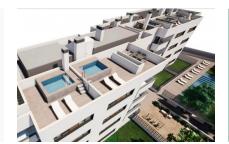

The complex consists of 19 living units distributed over 4 levels, with 33 external parking spaces with pre-installation for electric vehicle charging points.

On the ground level there are 2 staircases, 2 lifts, and 4 apartments each with terrace and garden. Distributed over each of the 3 upper levels are 5 apartments, accessible via stairs or the lifts. On the roof there is a communal area for installations, and for 5 private terraces which belong to the 3rd. floor apartments, with pre-installation for a pool.

The communal external area includes a pool, a large sun terrace, the garden, and a childrens' playground for the younger occupants.

Exterior view

Exterior view

Floor plan

Groundfloor apartment with private garden in Cala Ratjada

Building

Building

All information is correct to the best of our knowledge. Errors and prior sale excepted. This prospectus is purely for information purposes. Only the notarized deed of sale is legally binding.