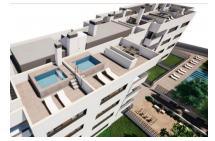

The complex consists of 19 living units distributed over 4 levels, with 33 external parking spaces with pre-installation for electric vehicle charging points.

On the ground level there are 2 staircases, 2 lifts, and 4 apartments each with terrace and garden. Distributed over each of the 3 upper levels are 5 apartments, accessible via stairs or the lifts. On the roof there is a communal area for installations, and for 5 private terraces which belong to the 3rd. floor apartments, with pre-installation for a pool.

The communal external area includes a pool, a large sun terrace, the garden, and a childrens' playground for the younger occupants.

Exterior view

Exterior view

Floor plan

Groundfloor apartment with private garden in Cala Ratjada

Building

Building

All information is correct to the best of our knowledge. Errors and prior sale excepted. This prospectus is purely for information purposes. Only the notarized deed of sale is legally binding.