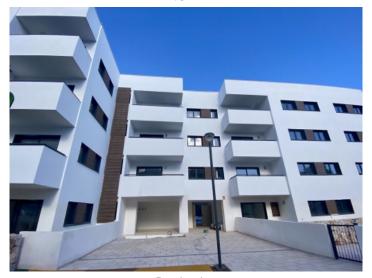

The complex consists of 19 living units distributed over 4 levels, with 33 external parking spaces with pre-installation for electric vehicle charging points.

On the ground level there are 2 staircases, 2 lifts, and 4 apartments each with terrace and garden. Distributed over each of the 3 upper levels are 5 apartments, accessible via stairs or the lifts. On the roof there is a communal area for installations, and for 5 private terraces which belong to the 3rd. floor apartments, with pre-installation for a pool.

Exterior view

Exterior view

Floor plan

Groundfloor apartment with private garden in Cala Ratjada

Building

Building

All information is correct to the best of our knowledge. Errors and prior sale excepted. This prospectus is purely for information purposes. Only the notarized deed of sale is legally binding.