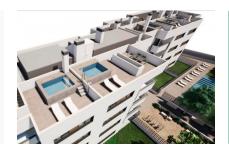

The complex consists of 19 living units distributed over 4 levels, with 33 external parking spaces with pre-installation for electric vehicle charging points.

On the ground level there are 2 staircases, 2 lifts, and 4 apartments each with terrace and garden. Distributed over each of the 3 upper levels are 5 apartments, accessible via stairs or the lifts. On the roof there is a communal area for installations, and for 5 private terraces which belong to the 3rd. floor apartments, with pre-installation for a pool.

The communal external area includes a pool, a large sun terrace, the garden, and a childrens' playground for the younger occupants.

Playground

Exterior view

Exterior view

Exterior view

Exterior view

All information is correct to the best of our knowledge. Errors and prior sale excepted. This prospectus is purely for information purposes. Only the notarized deed of sale is legally binding.