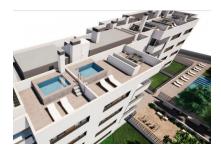

The complex consists of 19 living units distributed over 4 levels, with 33 external parking spaces with pre-installation for electric vehicle charging points.

On the ground level there are 2 staircases, 2 lifts, and 4 apartments each with terrace and garden. Distributed over each of the 3 upper levels are 5 apartments, accessible via stairs or the lifts. On the roof there is a communal area for installations, and for 5 private terraces which belong to the 3rd. floor apartments, with pre-installation for a pool.

The communal external area includes a pool, a large sun terrace, the garden, and a childrens' playground for the younger occupants.

Garden with pool

Playground

Penthouse with pool in Cala Ratjada

Building

Building

Floor plan

All information is correct to the best of our knowledge. Errors and prior sale excepted. This prospectus is purely for information purposes. Only the notarized deed of sale is legally binding.