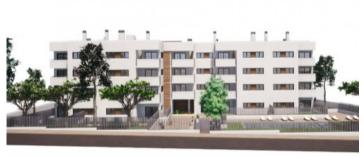

The complex consists of 19 living units distributed over 4 levels, with 33 external parking spaces with pre-installation for electric vehicle charging points.

On the ground level there are 2 staircases, 2 lifts, and 4 apartments each with terrace and garden. Distributed over each of the 3 upper levels are 5 apartments, accessible via stairs or the lifts. On the roof there is a communal area for installations, and for 5 private terraces which belong to the 3rd. floor apartments, with pre-installation for a pool.

Playground

Exterior view

Exterior view

Exterior view

Exterior view

All information is correct to the best of our knowledge. Errors and prior sale excepted. This prospectus is purely for information purposes. Only the notarized deed of sale is legally binding.