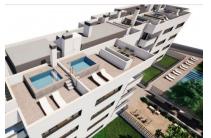

The complex consists of 19 living units distributed over 4 levels, with 33 external parking spaces with pre-installation for electric vehicle charging points.

On the ground level there are 2 staircases, 2 lifts, and 4 apartments each with terrace and garden. Distributed over each of the 3 upper levels are 5 apartments, accessible via stairs or the lifts. On the roof there is a communal area for installations, and for 5 private terraces which belong to the 3rd. floor apartments, with pre-installation for a pool.

The communal external area includes a pool, a large sun terrace, the garden, and a childrens' playground for the younger occupants.

Playground

Exterior view

Exterior view

Exterior view

Exterior view

All information is correct to the best of our knowledge. Errors and prior sale excepted. This prospectus is purely for information purposes. Only the notarized deed of sale is legally binding.