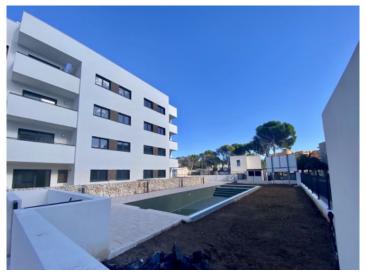

The complex consists of 19 living units distributed over 4 levels, with 33 external parking spaces with pre-installation for electric vehicle charging points.

On the ground level there are 2 staircases, 2 lifts, and 4 apartments each with terrace and garden. Distributed over each of the 3 upper levels are 5 apartments, accessible via stairs or the lifts. On the roof there is a communal area for installations, and for 5 private terraces which belong to the 3rd. floor apartments, with pre-installation for a pool.

The communal external area includes a pool, a large sun terrace, the garden, and a childrens' playground for the younger occupants.

Garden with pool

Playground

Penthouse with pool in Cala Ratjada

Building

Building

Floor plan

All information is correct to the best of our knowledge. Errors and prior sale excepted. This prospectus is purely for information purposes. Only the notarized deed of sale is legally binding.