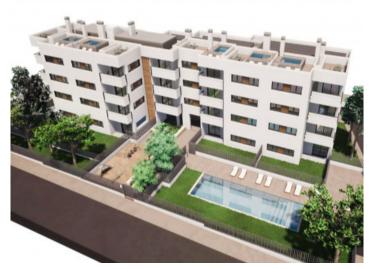

The complex consists of 19 living units distributed over 4 levels, with 33 external parking spaces with pre-installation for electric vehicle charging points.

On the ground level there are 2 staircases, 2 lifts, and 4 apartments each with terrace and garden. Distributed over each of the 3 upper levels are 5 apartments, accessible via stairs or the lifts. On the roof there is a communal area for installations, and for 5 private terraces which belong to the 3rd. floor apartments, with pre-installation for a pool.

The communal external area includes a pool, a large sun terrace, the garden, and a childrens' playground for the younger occupants.

Garden with pool

Playground

Penthouse with pool in Cala Ratjada

Building

Building

Floor plan

All information is correct to the best of our knowledge. Errors and prior sale excepted. This prospectus is purely for information purposes. Only the notarized deed of sale is legally binding.