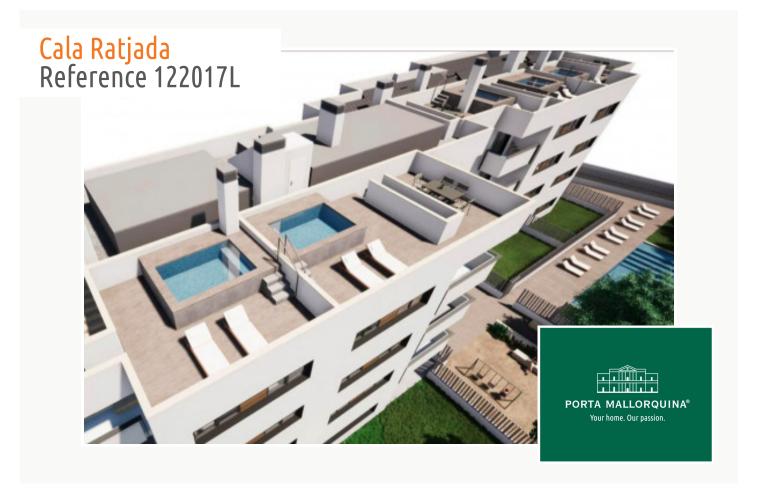

The complex consists of 19 living units distributed over 4 levels, with 33 external parking spaces with pre-installation for electric vehicle charging points.

On the ground level there are 2 staircases, 2 lifts, and 4 apartments each with terrace and garden. Distributed over each of the 3 upper levels are 5 apartments, accessible via stairs or the lifts. On the roof there is a communal area for installations, and for 5 private terraces which belong to the 3rd. floor apartments, with pre-installation for a pool.

The communal external area includes a pool, a large sun terrace, the garden, and a childrens' playground for the younger occupants.

Garden with pool

Playground

Penthouse with pool in Cala Ratjada

Building

Building

Floor plan

All information is correct to the best of our knowledge. Errors and prior sale excepted. This prospectus is purely for information purposes. Only the notarized deed of sale is legally binding.