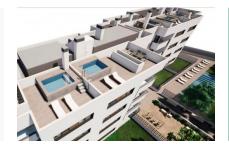

The complex consists of 19 living units distributed over 4 levels, with 33 external parking spaces with pre-installation for electric vehicle charging points.

On the ground level there are 2 staircases, 2 lifts, and 4 apartments each with terrace and garden. Distributed over each of the 3 upper levels are 5 apartments, accessible via stairs or the lifts. On the roof there is a communal area for installations, and for 5 private terraces which belong to the 3rd. floor apartments, with pre-installation for a pool.

The communal external area includes a pool, a large sun terrace, the garden, and a childrens' playground for the younger occupants.