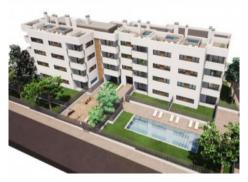

The complex consists of 19 living units distributed over 4 levels, with 33 external parking spaces with pre-installation for electric vehicle charging points.

On the ground level there are 2 staircases, 2 lifts, and 4 apartments each with terrace and garden. Distributed over each of the 3 upper levels are 5 apartments, accessible via stairs or the lifts. On the roof there is a communal area for installations, and for 5 private terraces which belong to the 3rd. floor apartments, with pre-installation for a pool.

The communal external area includes a pool, a large sun terrace, the garden, and a childrens' playground for the younger occupants.

Playground

Exterior view

Exterior view

Exterior view

Exterior view

All information is correct to the best of our knowledge. Errors and prior sale excepted. This prospectus is purely for information purposes. Only the notarized deed of sale is legally binding.