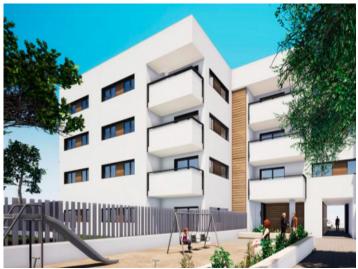

The complex consists of 19 living units distributed over 4 levels, with 33 external parking spaces with pre-installation for electric vehicle charging points.

On the ground level there are 2 staircases, 2 lifts, and 4 apartments each with terrace and garden. Distributed over each of the 3 upper levels are 5 apartments, accessible via stairs or the lifts. On the roof there is a communal area for installations, and for 5 private terraces which belong to the 3rd. floor apartments, with pre-installation for a pool.

The communal external area includes a pool, a large sun terrace, the garden, and a childrens' playground for the younger occupants.

Playground

Exterior view

Exterior view

Exterior view

Exterior view

All information is correct to the best of our knowledge. Errors and prior sale excepted. This prospectus is purely for information purposes. Only the notarized deed of sale is legally binding.