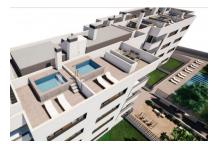

The complex consists of 19 living units distributed over 4 levels, with 33 external parking spaces with pre-installation for electric vehicle charging points.

On the ground level there are 2 staircases, 2 lifts, and 4 apartments each with terrace and garden. Distributed over each of the 3 upper levels are 5 apartments, accessible via stairs or the lifts. On the roof there is a communal area for installations, and for 5 private terraces which belong to the 3rd. floor apartments, with pre-installation for a pool.

The communal external area includes a pool, a large sun terrace, the garden, and a childrens' playground for the younger occupants.

Playground

Exterior view

Exterior view

Exterior view

Exterior view

All information is correct to the best of our knowledge. Errors and prior sale excepted. This prospectus is purely for information purposes. Only the notarized deed of sale is legally binding.