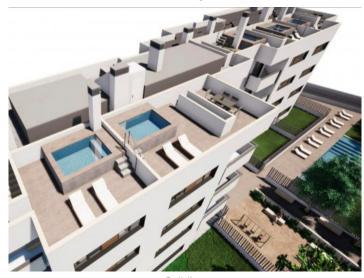

The complex consists of 19 living units distributed over 4 levels, with 33 external parking spaces with pre-installation for electric vehicle charging points.

On the ground level there are 2 staircases, 2 lifts, and 4 apartments each with terrace and garden. Distributed over each of the 3 upper levels are 5 apartments, accessible via stairs or the lifts. On the roof there is a communal area for installations, and for 5 private terraces which belong to the 3rd. floor apartments, with pre-installation for a pool.

The communal external area includes a pool, a large sun terrace, the garden, and a childrens' playground for the younger occupants.

Exterior view

Penthouse with private pool in Cala Ratjada

Building

Building

Building

Garden with pool

All information is correct to the best of our knowledge. Errors and prior sale excepted. This prospectus is purely for information purposes. Only the notarized deed of sale is legally binding.