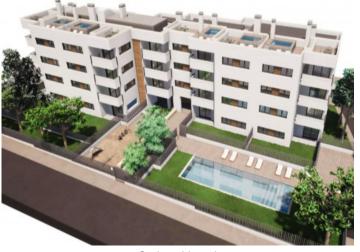

The complex consists of 19 living units distributed over 4 levels, with 33 external parking spaces with pre-installation for electric vehicle charging points.

On the ground level there are 2 staircases, 2 lifts, and 4 apartments each with terrace and garden. Distributed over each of the 3 upper levels are 5 apartments, accessible via stairs or the lifts. On the roof there is a communal area for installations, and for 5 private terraces which belong to the 3rd. floor apartments, with pre-installation for a pool.

The communal external area includes a pool, a large sun terrace, the garden, and a childrens' playground for the younger occupants.

Exterior view

Penthouse with private pool in Cala Ratjada

Building

Building

Building

Garden with pool

All information is correct to the best of our knowledge. Errors and prior sale excepted. This prospectus is purely for information purposes. Only the notarized deed of sale is legally binding.