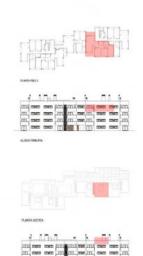

The complex consists of 19 living units distributed over 4 levels, with 33 external parking spaces with pre-installation for electric vehicle charging points.

On the ground level there are 2 staircases, 2 lifts, and 4 apartments each with terrace and garden. Distributed over each of the 3 upper levels are 5 apartments, accessible via stairs or the lifts. On the roof there is a communal area for installations, and for 5 private terraces which belong to the 3rd. floor apartments, with pre-installation for a pool.

Playground

Floor plan

Exterior view

Playground

Exterior view

Exterior view

All information is correct to the best of our knowledge. Errors and prior sale excepted. This prospectus is purely for information purposes. Only the notarized deed of sale is legally binding.