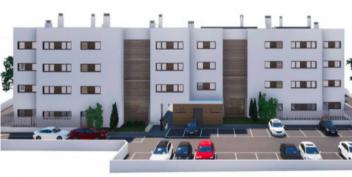

The complex consists of 19 living units distributed over 4 levels, with 33 external parking spaces with pre-installation for electric vehicle charging points.

On the ground level there are 2 staircases, 2 lifts, and 4 apartments each with terrace and garden. Distributed over each of the 3 upper levels are 5 apartments, accessible via stairs or the lifts. On the roof there is a communal area for installations, and for 5 private terraces which belong to the 3rd. floor apartments, with pre-installation for a pool.