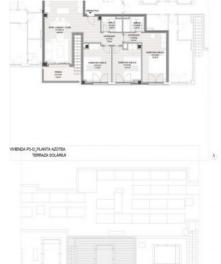

# New residential complex with community pool and children's playground in Cala Ratjada - penthouse with private pool

constructed area: 151 m<sup>2</sup> swimming pool:

bedrooms: 3 energy certificate: c

The complex consists of 19 living units distributed over 4 levels, with 33 external parking spaces with pre-installation for electric vehicle charging points.

On the ground level there are 2 staircases, 2 lifts, and 4 apartments each with terrace and garden. Distributed over each of the 3 upper levels are 5 apartments, accessible via stairs or the lifts. On the roof there is a communal area for installations, and for 5 private terraces which belong to the 3rd. floor apartments, with pre-installation for a pool.

Playground

Floor plan

Exterior view

Playground

Exterior view

Exterior view

All information is correct to the best of our knowledge. Errors and prior sale excepted. This prospectus is purely for information purposes. Only the notarized deed of sale is legally binding.