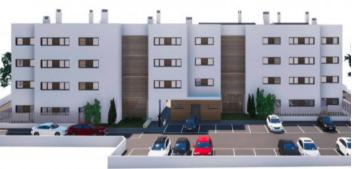

The complex consists of 19 living units distributed over 4 levels, with 33 external parking spaces with pre-installation for electric vehicle charging points.

On the ground level there are 2 staircases, 2 lifts, and 4 apartments each with terrace and garden. Distributed over each of the 3 upper levels are 5 apartments, accessible via stairs or the lifts. On the roof there is a communal area for installations, and for 5 private terraces which belong to the 3rd. floor apartments, with pre-installation for a pool.

Exterior view

Exterior view

Exterior view

Playground

Exterior view

Exterior view

All information is correct to the best of our knowledge. Errors and prior sale excepted. This prospectus is purely for information purposes. Only the notarized deed of sale is legally binding.