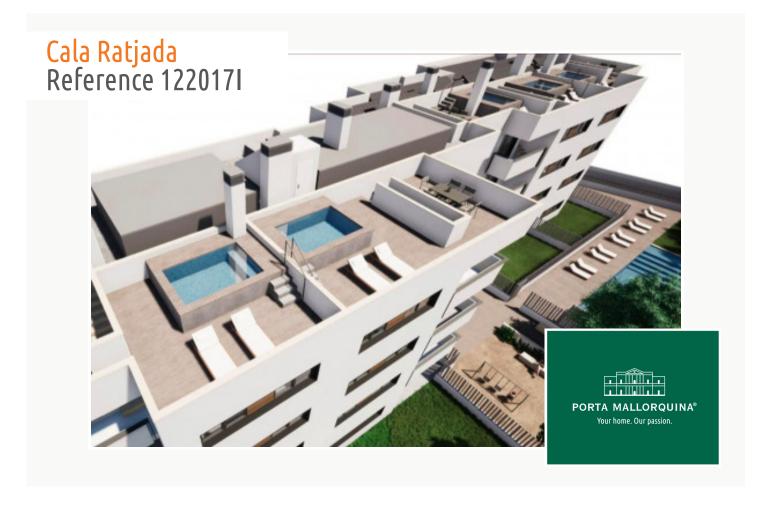

The complex consists of 19 living units distributed over 4 levels, with 33 external parking spaces with pre-installation for electric vehicle charging points.

On the ground level there are 2 staircases, 2 lifts, and 4 apartments each with terrace and garden. Distributed over each of the 3 upper levels are 5 apartments, accessible via stairs or the lifts. On the roof there is a communal area for installations, and for 5 private terraces which belong to the 3rd. floor apartments, with pre-installation for a pool.

The communal external area includes a pool, a large sun terrace, the garden, and a childrens' playground for the younger occupants.