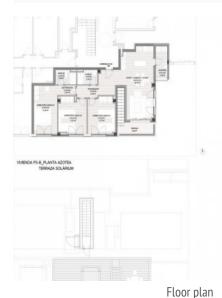

# New residential complex with communal pool & playground in Cala Ratjada - penthouse with private pool

constructed area: 167 m<sup>2</sup> swimming pool:

bedrooms: 3 energy certificate: c

bathrooms: 2

balcony/terrace: ✓

The complex consists of 19 living units distributed over 4 levels, with 33 external parking spaces with pre-installation for electric vehicle charging points.

On the ground level there are 2 staircases, 2 lifts, and 4 apartments each with terrace and garden. Distributed over each of the 3 upper levels are 5 apartments, accessible via stairs or the lifts. On the roof there is a communal area for installations, and for 5 private terraces which belong to the 3rd. floor apartments, with pre-installation for a pool.