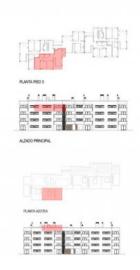

The complex consists of 19 living units distributed over 4 levels, with 33 external parking spaces with pre-installation for electric vehicle charging points.

On the ground level there are 2 staircases, 2 lifts, and 4 apartments each with terrace and garden. Distributed over each of the 3 upper levels are 5 apartments, accessible via stairs or the lifts. On the roof there is a communal area for installations, and for 5 private terraces which belong to the 3rd. floor apartments, with pre-installation for a pool.