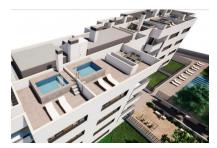

The complex consists of 19 living units distributed over 4 levels, with 33 external parking spaces with pre-installation for electric vehicle charging points.

On the ground level there are 2 staircases, 2 lifts, and 4 apartments each with terrace and garden. Distributed over each of the 3 upper levels are 5 apartments, accessible via stairs or the lifts. On the roof there is a communal area for installations, and for 5 private terraces which belong to the 3rd. floor apartments, with pre-installation for a pool.

The communal external area includes a pool, a large sun terrace, the garden, and a childrens' playground for the younger occupants.