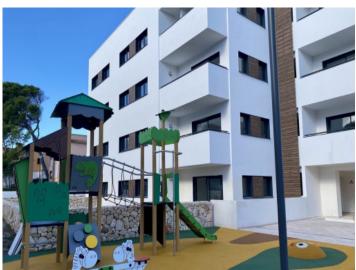

The complex consists of 19 living units distributed over 4 levels, with 33 external parking spaces with pre-installation for electric vehicle charging points.

On the ground level there are 2 staircases, 2 lifts, and 4 apartments each with terrace and garden. Distributed over each of the 3 upper levels are 5 apartments, accessible via stairs or the lifts. On the roof there is a communal area for installations, and for 5 private terraces which belong to the 3rd. floor apartments, with pre-installation for a pool.

The communal external area includes a pool, a large sun terrace, the garden, and a childrens' playground for the younger occupants.

Exterior view

Exterior view

Exterior view

Playground

Exterior view

Exterior view

All information is correct to the best of our knowledge. Errors and prior sale excepted. This prospectus is purely for information purposes. Only the notarized deed of sale is legally binding.