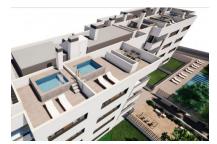

The complex consists of 19 living units distributed over 4 levels, with 33 external parking spaces with pre-installation for electric vehicle charging points.

On the ground level there are 2 staircases, 2 lifts, and 4 apartments each with terrace and garden. Distributed over each of the 3 upper levels are 5 apartments, accessible via stairs or the lifts. On the roof there is a communal area for installations, and for 5 private terraces which belong to the 3rd. floor apartments, with pre-installation for a pool.

The communal external area includes a pool, a large sun terrace, the garden, and a childrens' playground for the younger occupants.