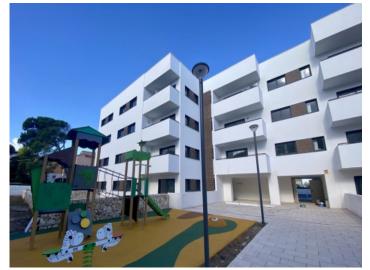

The complex consists of 19 living units distributed over 4 levels, with 33 external parking spaces with pre-installation for electric vehicle charging points.

On the ground level there are 2 staircases, 2 lifts, and 4 apartments each with terrace and garden. Distributed over each of the 3 upper levels are 5 apartments, accessible via stairs or the lifts. On the roof there is a communal area for installations, and for 5 private terraces which belong to the 3rd. floor apartments, with pre-installation for a pool.

The communal external area includes a pool, a large sun terrace, the garden, and a childrens' playground for the younger occupants.

Comunal pool

Building

Building

Playground

All information is correct to the best of our knowledge. Errors and prior sale excepted. This prospectus is purely for information purposes. Only the notarized deed of sale is legally binding.