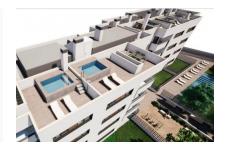

The complex consists of 19 living units distributed over 4 levels, with 33 external parking spaces with pre-installation for electric vehicle charging points.

On the ground level there are 2 staircases, 2 lifts, and 4 apartments each with terrace and garden. Distributed over each of the 3 upper levels are 5 apartments, accessible via stairs or the lifts. On the roof there is a communal area for installations, and for 5 private terraces which belong to the 3rd. floor apartments, with pre-installation for a pool.

The communal external area includes a pool, a large sun terrace, the garden, and a childrens' playground for the younger occupants.

Comunal pool

Building

Building

Playground

All information is correct to the best of our knowledge. Errors and prior sale excepted. This prospectus is purely for information purposes. Only the notarized deed of sale is legally binding.