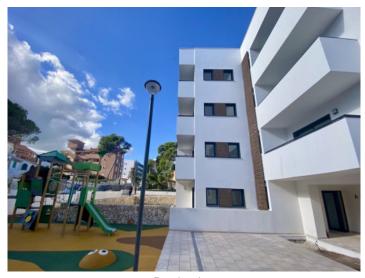

The complex consists of 19 living units distributed over 4 levels, with 33 external parking spaces with pre-installation for electric vehicle charging points.

On the ground level there are 2 staircases, 2 lifts, and 4 apartments each with terrace and garden. Distributed over each of the 3 upper levels are 5 apartments, accessible via stairs or the lifts. On the roof there is a communal area for installations, and for 5 private terraces which belong to the 3rd. floor apartments, with pre-installation for a pool.

The communal external area includes a pool, a large sun terrace, the garden, and a childrens' playground for the younger occupants.

Exterior view

Exterior view

Exterior view

Playground

Exterior view

Exterior view

All information is correct to the best of our knowledge. Errors and prior sale excepted. This prospectus is purely for information purposes. Only the notarized deed of sale is legally binding.