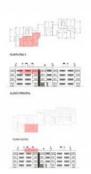

The complex consists of 19 living units distributed over 4 levels, with 33 external parking spaces with pre-installation for electric vehicle charging points.

On the ground level there are 2 staircases, 2 lifts, and 4 apartments each with terrace and garden. Distributed over each of the 3 upper levels are 5 apartments, accessible via stairs or the lifts. On the roof there is a communal area for installations, and for 5 private terraces which belong to the 3rd. floor apartments, with pre-installation for a pool.