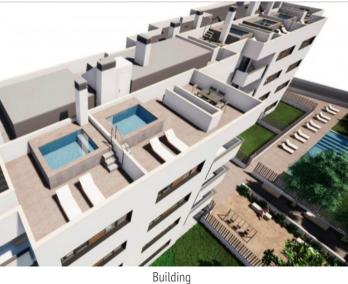

The complex consists of 19 living units distributed over 4 levels, with 33 external parking spaces with pre-installation for electric vehicle charging points.

On the ground level there are 2 staircases, 2 lifts, and 4 apartments each with terrace and garden. Distributed over each of the 3 upper levels are 5 apartments, accessible via stairs or the lifts. On the roof there is a communal area for installations, and for 5 private terraces which belong to the 3rd. floor apartments, with pre-installation for a pool.

The communal external area includes a pool, a large sun terrace, the garden, and a childrens' playground for the younger occupants.

All information is correct to the best of our knowledge. Errors and prior sale excepted. This prospectus is purely for information purposes. Only the notarized deed of sale is legally binding.

Exterior view

Exterior view

Exterior view

Pool area

Playground

Floor plan

All information is correct to the best of our knowledge. Errors and prior sale excepted. This prospectus is purely for information purposes. Only the notarized deed of sale is legally binding.