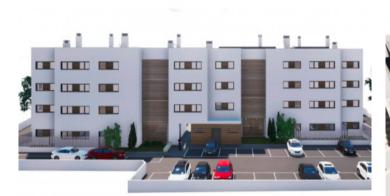

The complex consists of 19 living units distributed over 4 levels, with 33 external parking spaces with pre-installation for electric vehicle charging points.

On the ground level there are 2 staircases, 2 lifts, and 4 apartments each with terrace and garden. Distributed over each of the 3 upper levels are 5 apartments, accessible via stairs or the lifts. On the roof there is a communal area for installations, and for 5 private terraces which belong to the 3rd. floor apartments, with pre-installation for a pool.

Exterior view

Exterior view

Exterior view

Pool area

Playground

Floor plan

All information is correct to the best of our knowledge. Errors and prior sale excepted. This prospectus is purely for information purposes. Only the notarized deed of sale is legally binding.