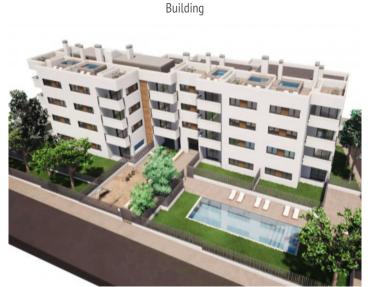

The complex consists of 19 living units distributed over 4 levels, with 33 external parking spaces with pre-installation for electric vehicle charging points.

On the ground level there are 2 staircases, 2 lifts, and 4 apartments each with terrace and garden. Distributed over each of the 3 upper levels are 5 apartments, accessible via stairs or the lifts. On the roof there is a communal area for installations, and for 5 private terraces which belong to the 3rd. floor apartments, with pre-installation for a pool.

The communal external area includes a pool, a large sun terrace, the garden, and a childrens' playground for the younger occupants.

All information is correct to the best of our knowledge. Errors and prior sale excepted. This prospectus is purely for information purposes. Only the notarized deed of sale is legally binding.

Exterior view

Exterior view

Exterior view

Pool area

Playground

Floor plan

All information is correct to the best of our knowledge. Errors and prior sale excepted. This prospectus is purely for information purposes. Only the notarized deed of sale is legally binding.