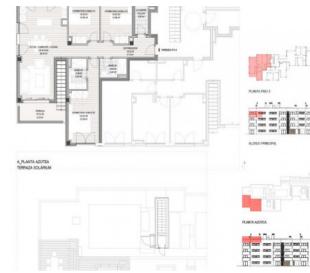

The complex consists of 19 living units distributed over 4 levels, with 33 external parking spaces with pre-installation for electric vehicle charging points.

On the ground level there are 2 staircases, 2 lifts, and 4 apartments each with terrace and garden. Distributed over each of the 3 upper levels are 5 apartments, accessible via stairs or the lifts. On the roof there is a communal area for installations, and for 5 private terraces which belong to the 3rd. floor apartments, with pre-installation for a pool.

Exterior view

Exterior view

Exterior view

Pool area

Playground

Floor plan

All information is correct to the best of our knowledge. Errors and prior sale excepted. This prospectus is purely for information purposes. Only the notarized deed of sale is legally binding.