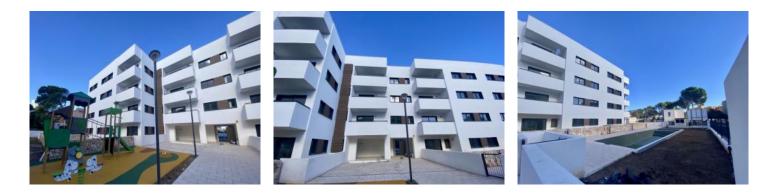

The complex consists of 19 living units distributed over 4 levels, with 33 external parking spaces with pre-installation for electric vehicle charging points.

On the ground level there are 2 staircases, 2 lifts, and 4 apartments each with terrace and garden. Distributed over each of the 3 upper levels are 5 apartments, accessible via stairs or the lifts. On the roof there is a communal area for installations, and for 5 private terraces which belong to the 3rd. floor apartments, with pre-installation for a pool.

The communal external area includes a pool, a large sun terrace, the garden, and a childrens' playground for the younger occupants.

All information is correct to the best of our knowledge. Errors and prior sale excepted. This prospectus is purely for information purposes. Only the notarized deed of sale is legally binding.

Exterior view

Exterior view

Exterior view

Pool area

Playground

Floor plan

All information is correct to the best of our knowledge. Errors and prior sale excepted. This prospectus is purely for information purposes. Only the notarized deed of sale is legally binding.