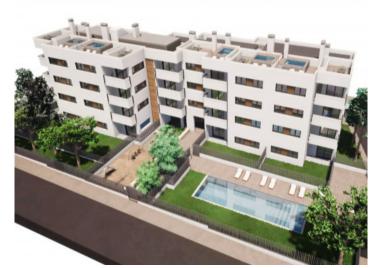

The complex consists of 19 living units distributed over 4 levels, with 33 external parking spaces with pre-installation for electric vehicle charging points.

On the ground level there are 2 staircases, 2 lifts, and 4 apartments each with terrace and garden. Distributed over each of the 3 upper levels are 5 apartments, accessible via stairs or the lifts. On the roof there is a communal area for installations, and for 5 private terraces which belong to the 3rd. floor apartments, with pre-installation for a pool.

The communal external area includes a pool, a large sun terrace, the garden, and a childrens' playground for the younger occupants.