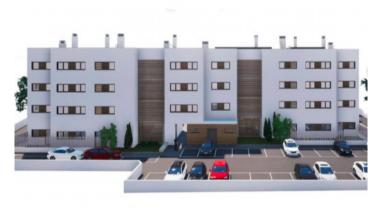

The complex consists of 19 living units distributed over 4 levels, with 33 external parking spaces with pre-installation for electric vehicle charging points.

On the ground level there are 2 staircases, 2 lifts, and 4 apartments each with terrace and garden. Distributed over each of the 3 upper levels are 5 apartments, accessible via stairs or the lifts. On the roof there is a communal area for installations, and for 5 private terraces which belong to the 3rd. floor apartments, with pre-installation for a pool.

Playground

Floorplan

Pool

Exterior view

Façade

Building

All information is correct to the best of our knowledge. Errors and prior sale excepted. This prospectus is purely for information purposes. Only the notarized deed of sale is legally binding.