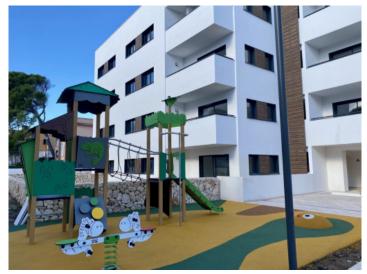

The communal external area includes a pool, a large sun terrace, the garden, and a childrens' playground for the younger occupants.