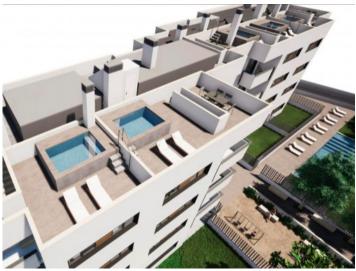

The complex consists of 19 living units distributed over 4 levels, with 33 external parking spaces with pre-installation for electric vehicle charging points.

On the ground level there are 2 staircases, 2 lifts, and 4 apartments each with terrace and garden. Distributed over each of the 3 upper levels are 5 apartments, accessible via stairs or the lifts. On the roof there is a communal area for installations, and for 5 private terraces which belong to the 3rd. floor apartments, with pre-installation for a pool.

The communal external area includes a pool, a large sun terrace, the garden, and a childrens' playground for the younger occupants.