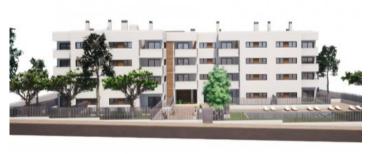

The complex consists of 19 living units distributed over 4 levels, with 33 external parking spaces with pre-installation for electric vehicle charging points.

On the ground level there are 2 staircases, 2 lifts, and 4 apartments each with terrace and garden. Distributed over each of the 3 upper levels are 5 apartments, accessible via stairs or the lifts. On the roof there is a communal area for installations, and for 5 private terraces which belong to the 3rd. floor apartments, with pre-installation for a pool.

Garden with pool

Façade

Building

Comunity pool

Comunity poolo

Building

All information is correct to the best of our knowledge. Errors and prior sale excepted. This prospectus is purely for information purposes. Only the notarized deed of sale is legally binding.