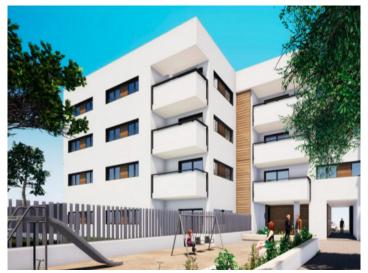

The complex consists of 19 living units distributed over 4 levels, with 33 external parking spaces with pre-installation for electric vehicle charging points.

On the ground level there are 2 staircases, 2 lifts, and 4 apartments each with terrace and garden. Distributed over each of the 3 upper levels are 5 apartments, accessible via stairs or the lifts. On the roof there is a communal area for installations, and for 5 private terraces which belong to the 3rd. floor apartments, with pre-installation for a pool.

Playground

Comunity pool

Community garden with pool

Façade

Beautiful apartments

Comunity pool

All information is correct to the best of our knowledge. Errors and prior sale excepted. This prospectus is purely for information purposes. Only the notarized deed of sale is legally binding.