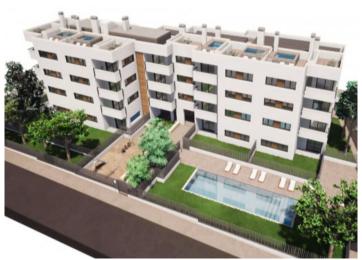

The complex consists of 19 living units distributed over 4 levels, with 33 external parking spaces with pre-installation for electric vehicle charging points.

On the ground level there are 2 staircases, 2 lifts, and 4 apartments each with terrace and garden. Distributed over each of the 3 upper levels are 5 apartments, accessible via stairs or the lifts. On the roof there is a communal area for installations, and for 5 private terraces which belong to the 3rd. floor apartments, with pre-installation for a pool.

The communal external area includes a pool, a large sun terrace, the garden, and a childrens' playground for the younger occupants.

Playground

Comunity pool

Community garden with pool

Façade

Beautiful apartments

Comunity pool

All information is correct to the best of our knowledge. Errors and prior sale excepted. This prospectus is purely for information purposes. Only the notarized deed of sale is legally binding.