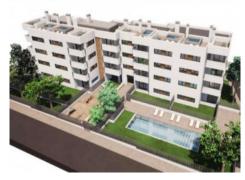

The complex consists of 19 living units distributed over 4 levels, with 33 external parking spaces with pre-installation for electric vehicle charging points.

On the ground level there are 2 staircases, 2 lifts, and 4 apartments each with terrace and garden. Distributed over each of the 3 upper levels are 5 apartments, accessible via stairs or the lifts. On the roof there is a communal area for installations, and for 5 private terraces which belong to the 3rd. floor apartments, with pre-installation for a pool.

The communal external area includes a pool, a large sun terrace, the garden, and a childrens' playground for the younger occupants.