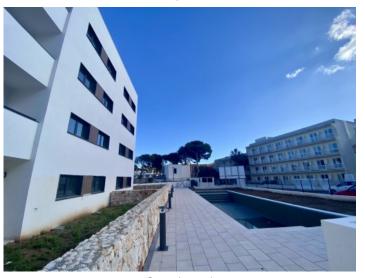

The complex consists of 19 living units distributed over 4 levels, with 33 external parking spaces with pre-installation for electric vehicle charging points.

On the ground level there are 2 staircases, 2 lifts, and 4 apartments each with terrace and garden. Distributed over each of the 3 upper levels are 5 apartments, accessible via stairs or the lifts. On the roof there is a communal area for installations, and for 5 private terraces which belong to the 3rd. floor apartments, with pre-installation for a pool.

The communal external area includes a pool, a large sun terrace, the garden, and a childrens' playground for the younger occupants.

Playground

Comunity pool

Community garden with pool

Façade

Beautiful apartments

Comunity pool

All information is correct to the best of our knowledge. Errors and prior sale excepted. This prospectus is purely for information purposes. Only the notarized deed of sale is legally binding.