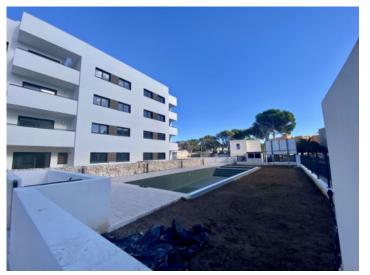

The complex consists of 19 living units distributed over 4 levels, with 33 external parking spaces with pre-installation for electric vehicle charging points.

On the ground level there are 2 staircases, 2 lifts, and 4 apartments each with terrace and garden. Distributed over each of the 3 upper levels are 5 apartments, accessible via stairs or the lifts. On the roof there is a communal area for installations, and for 5 private terraces which belong to the 3rd. floor apartments, with pre-installation for a pool.

The communal external area includes a pool, a large sun terrace, the garden, and a childrens' playground for the younger occupants.

Building

Building

New residential complex with communal pool & playground in Cala

Building

Floorplan

All information is correct to the best of our knowledge. Errors and prior sale excepted. This prospectus is purely for information purposes. Only the notarized deed of sale is legally binding.