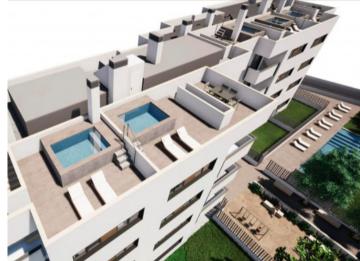

The complex consists of 19 living units distributed over 4 levels, with 33 external parking spaces with pre-installation for electric vehicle charging points.

On the ground level there are 2 staircases, 2 lifts, and 4 apartments each with terrace and garden. Distributed over each of the 3 upper levels are 5 apartments, accessible via stairs or the lifts. On the roof there is a communal area for installations, and for 5 private terraces which belong to the 3rd. floor apartments, with pre-installation for a pool.

The communal external area includes a pool, a large sun terrace, the garden, and a childrens' playground for the younger occupants.

Playground

Comunity pool

Community garden with pool

Façade

Beautiful apartments

Comunity pool

All information is correct to the best of our knowledge. Errors and prior sale excepted. This prospectus is purely for information purposes. Only the notarized deed of sale is legally binding.