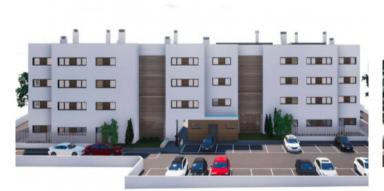

The complex consists of 19 living units distributed over 4 levels, with 33 external parking spaces with pre-installation for electric vehicle charging points.

On the ground level there are 2 staircases, 2 lifts, and 4 apartments each with terrace and garden. Distributed over each of the 3 upper levels are 5 apartments, accessible via stairs or the lifts. On the roof there is a communal area for installations, and for 5 private terraces which belong to the 3rd. floor apartments, with pre-installation for a pool.

Building

Building

New residential complex with communal pool & playground in Cala

Building

Floorplan

All information is correct to the best of our knowledge. Errors and prior sale excepted. This prospectus is purely for information purposes. Only the notarized deed of sale is legally binding.