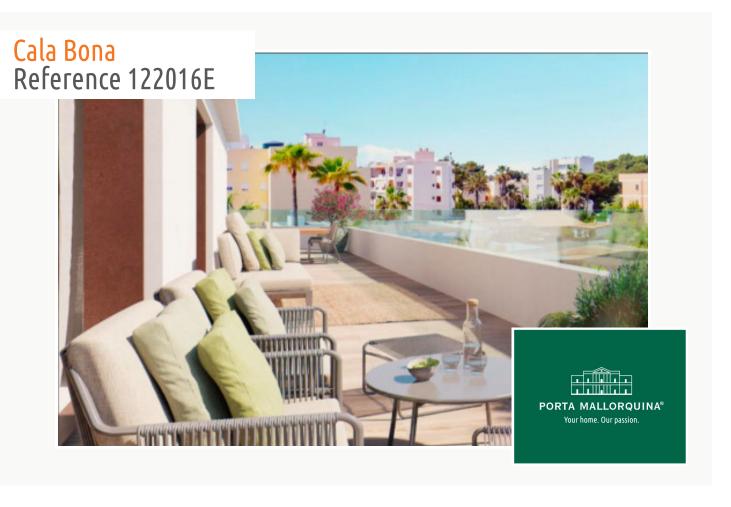

# Modern apartments in Cala Bona in an attractive location close to the picturesque harbour and the sea-Penthouse

constructed area: 294 m<sup>2</sup> swimming pool: -

bedrooms: 4 energy certificate: c

bathrooms: 2

## **Details:**

In an ideal location in Cala Bona, just a few steps from the harbor and the sea, an impressive new construction project is being built that will impress with its modern architecture and high-quality construction. This new-build project combines modern living with maximum comfort and functionality. Benefit from the attractive location in Cala Bona, close to restaurants, stores and leisure facilities.

## Highlights of the project:

- 17 exclusive apartments, spread over 4 floors
- 26 parking spaces on the first floor and practical storage rooms on each floor
- Perfectly suited for owner-occupation or as an investment property