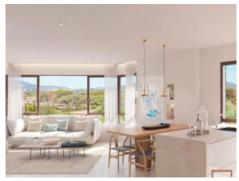

### Features of the apartments:

- 2 or 3 bedrooms (penthouses with 4 bedrooms and 2 parking spaces)
- 2 bathrooms with modern fittings
- Spacious living room, dining room and elegant kitchen
- Practical utility room
- Own private terrace