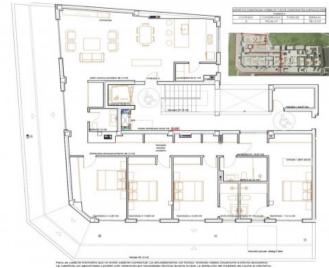

# Modern apartments in Cala Bona in an attractive location close to the picturesque harbour and the sea-Penthouse

constructed area: 294 m<sup>2</sup> swimming pool: -

bedrooms: 4 energy certificate: c

bathrooms: 2

## Highlights of the project:

- 17 exclusive apartments, spread over 4 floors
- 26 parking spaces on the first floor and practical storage rooms on each floor
- Perfectly suited for owner-occupation or as an investment property

### Features of the apartments:

- 2 or 3 bedrooms (penthouses with 4 bedrooms and 2 parking spaces)
- 2 bathrooms with modern fittings
- Spacious living room, dining room and elegant kitchen
- Practical utility room
- Own private terrace