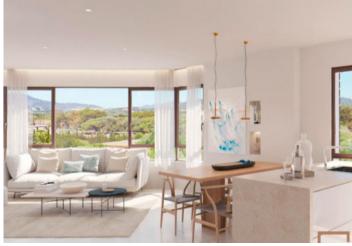

### Features of the apartments:

- 2 or 3 bedrooms (penthouses with 4 bedrooms and 2 parking spaces)
- 2 bathrooms with modern fittings
- Spacious living room, dining room and elegant kitchen
- Practical utility room
- Own private terrace