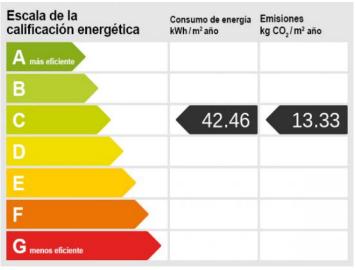

# Modern condominiums in Cala Bona - living in an attractive location near the harbor and the sea

| constructed area:<br>bedrooms: | 88 m²<br>2 | swimming pool:<br>energy certificate: | -<br>C    |
|--------------------------------|------------|---------------------------------------|-----------|
| bathrooms:                     | 2          | ,                                     |           |
| balcony/terrace:<br>sea view:  | -          | price:                                | € 302,500 |