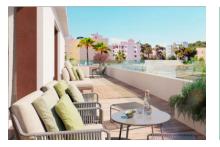

Features of the apartments:

- 2 or 3 bedrooms (penthouses with 4 bedrooms)
- 2 bathrooms with modern fittings
- Spacious living room, dining room and elegant kitchen
- Practical utility room
- Own private terrace

Further features:

- Security locks for maximum security
- -Video intercom system for added convenience
- Parking spaces and cellar compartments included
- Private parking spaces and additional storage rooms