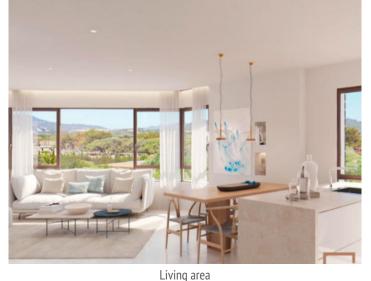

Features of the apartments:

- 2 or 3 bedrooms (penthouses with 4 bedrooms)
- 2 bathrooms with modern fittings
- Spacious living room, dining room and elegant kitchen
- Practical utility room
- Own private terrace

Living area

Corner location

Building render

Building render Frontal façade
All information is correct to the best of our knowledge. Errors and prior sale excepted. This prospectus is purely for information purposes. Only the notarized deed of sale is legally binding.