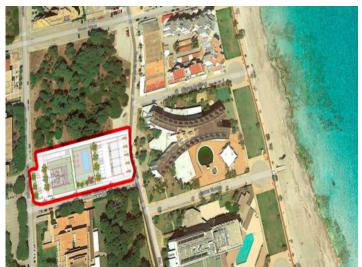

### Location & surrounding area:

Cala Millor is situated on the east coast of the island and is one of the most popular holiday villages. There is an attractive promenade and a width sand beach. Cala Millor is very animated in summer time.