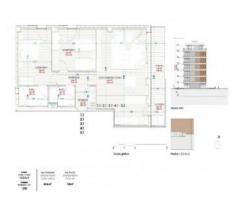

# New residential project in Cala Millor - Perfect for beach lovers - 1st floor apartment

constructed area: 93 m<sup>2</sup> swimming pool:  $\checkmark$  bedrooms: 2 energy certificate: b

bathrooms: 2

balcony/terrace: ✓

Plan

| 10 | CONNECTED | 1 | CONNECT

Building

Floorplan

Underground parking and storage

New residential project in Cala Millor - perfect for beach lovers

Close to the beach

All information is correct to the best of our knowledge. Errors and prior sale excepted. This prospectus is purely for information purposes. Only the notarized deed of sale is legally binding.