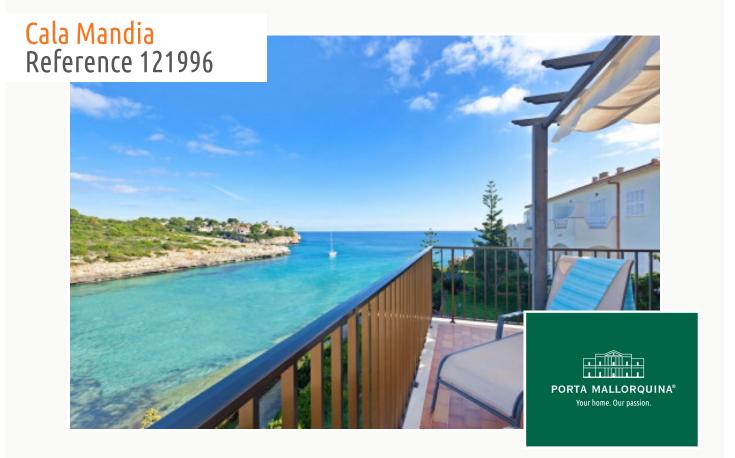

# Penthouse apartment in Cala Mandia with direct access to the beach

| constructed area:<br>bedrooms:<br>bathrooms: | 110 m <sup>2</sup><br>3<br>2 | swimming pool:<br>energy certificate: | -<br>f  |
|----------------------------------------------|------------------------------|---------------------------------------|---------|
| balcony/terrace:                             | $\checkmark$                 |                                       |         |
| sea view:                                    | $\checkmark$                 | long term rental*:                    | € 1,700 |

#### **Details:**

This exclusive penthouse-apartment is situated on the Cala Mandia, and offers a wonderful highlight - direct access to the beach of Cala Mandia so that the beauty of the Mediterranean can be enjoyed first-hand, every day. Its living space of approx. 110 sqm includes 3 comfortable bedrooms, and a stylish living area, all fitted with modern air conditioning assuring pleasant temperatures all year round. Two elegant bathrooms complete the exclusive living experience.