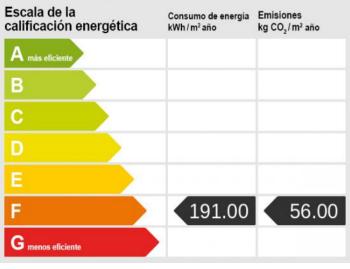

# Penthouse apartment in Cala Mandia with direct access to the beach

| constructed area:<br>bedrooms:<br>bathrooms: | 110 m <sup>2</sup><br>3<br>2 | swimming pool:<br>energy certificate: | -<br>f  |
|----------------------------------------------|------------------------------|---------------------------------------|---------|
| balcony/terrace:                             | $\checkmark$                 |                                       |         |
| sea view:                                    | $\checkmark$                 | long term rental*:                    | € 1,700 |

PORTA MALLORQUINA<sup>®</sup> Your home. Our passion.

Energy certificate

All information is correct to the best of our knowledge. Errors and prior sale excepted. This prospectus is purely for information purposes. Only the notarized deed of sale is legally binding.