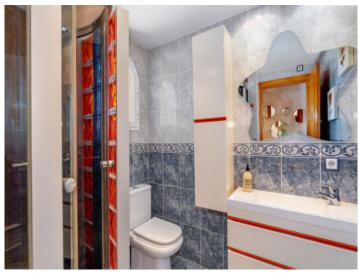

Community pool

Another bathroom

| Escala de la calificación energética | Consumo de energía<br>kWh/m² año | Emisiones<br>kg CO <sub>2</sub> /m² año |
|--------------------------------------|----------------------------------|-----------------------------------------|
| A más eficiente                      |                                  |                                         |
| В                                    |                                  |                                         |
| С                                    |                                  |                                         |
| D                                    |                                  | 21.00                                   |
| E                                    | 91.90                            |                                         |
| F                                    |                                  |                                         |
| <b>G</b> menos eficiente             | •                                |                                         |