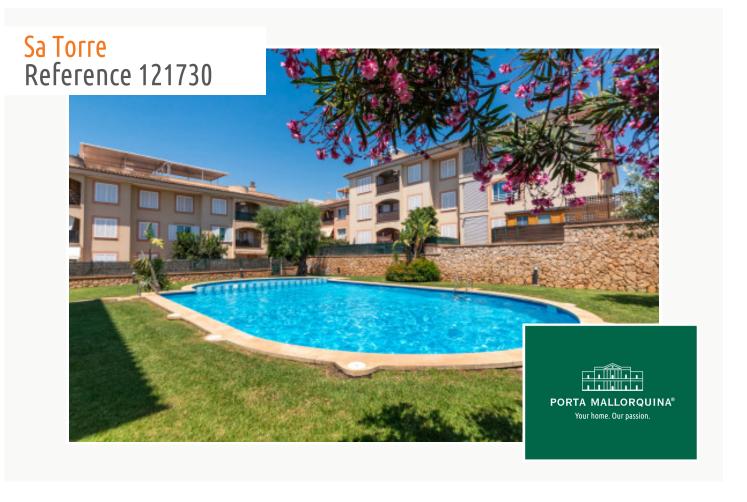

# Fully-equipped, bright penthouse-apartment in perfect condition in Sa Torre

constructed area: 88 m<sup>2</sup> swimming pool:

bedrooms: 2 energy certificate: in process

bathrooms: 2

balcony/terrace: ✓

sea view: - **price:** € **350,000.-**

#### **Details:**

This bright, fully-equipped penthouse is in exceptional condition, and is situated in a well-maintained, quiet residential community and is conveniently accessible by lift. It consists of 2 bedrooms with fitted wardrobes, 2 bathrooms, one of which is en suite, a living area, a kitchen, laundry room, a balcony and a 48 sqm roof terrace providing part sea views.

The lovely apartment also has an exterior and an underground parking space, a storage room and a communal pool surrounded by well-kept gardens.

All-in-all, the perfect holiday home.

### Location & surrounding area:

Sa Torre is situated close to Bahía Azul at the eastern end of the bay of Palma. It is a quiet residential village which consists mainly of villas. You find it on a rocky coast, it has a good infrastructure and within 15 minutes you can reach the airport and the beautiful city of Palma.