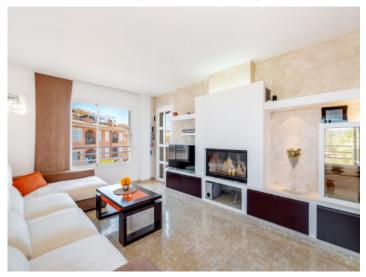

Further features include air conditioning throughout, smoke, gas and water security system, full furnishings, a fireplace, a barbecue zone on the roof terrace, and a pergola, perfect to enjoy alfresco dining on warm summer evenings.

Rooftop terrace with BBQ

Balcony and access to the rooftop

Rooftop

Living area with fireplace

Living area

Dining area

All information is correct to the best of our knowledge. Errors and prior sale excepted. This prospectus is purely for information purposes. Only the notarized deed of sale is legally binding.