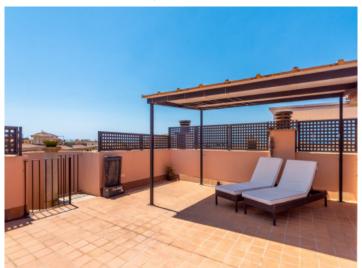

Further features include air conditioning throughout, smoke, gas and water security system, full furnishings, a fireplace, a barbecue zone on the roof terrace, and a pergola, perfect to enjoy alfresco dining on warm summer evenings.

Rooftop terrace with BBQ

Balcony and access to the rooftop

Rooftop

Living area with fireplace

Living area

Dining area

All information is correct to the best of our knowledge. Errors and prior sale excepted. This prospectus is purely for information purposes. Only the notarized deed of sale is legally binding.