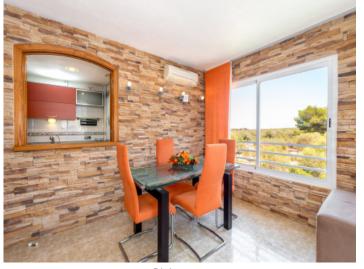

#### **Details:**

This bright, fully-equipped penthouse is in exceptional condition, and is situated in a well-maintained, quiet residential community and is conveniently accessible by lift. It consists of 2 bedrooms with fitted wardrobes, 2 bathrooms, one of which is en suite, a living area, a kitchen, laundry room, a balcony and a 48 sqm roof terrace providing part sea views.

Further features include air conditioning throughout, smoke, gas and water security system, full furnishings, a fireplace, a barbecue zone on the roof terrace, and a pergola, perfect to enjoy alfresco dining on warm summer evenings.

Rooftop terrace with BBQ

Balcony and access to the rooftop

Rooftop

Living area with fireplace

Living area

Dining area

All information is correct to the best of our knowledge. Errors and prior sale excepted. This prospectus is purely for information purposes. Only the notarized deed of sale is legally binding.