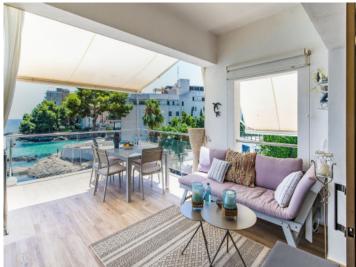

Distributed over a constructed area of approx. 142 sqm are 4 bedrooms, 2 bathrooms, and a living/dining area with fireplace and access to a terrace which impresses with breathtaking views over the bay and the open sea. A separate, fully-equipped fitted kitchen offers ample storage space and presents the perfect place for hobby-chefs.

All information is correct to the best of our knowledge. Errors and prior sale excepted. This prospectus is purely for information purposes. Only the notarized deed of sale is legally binding.

Large terrace