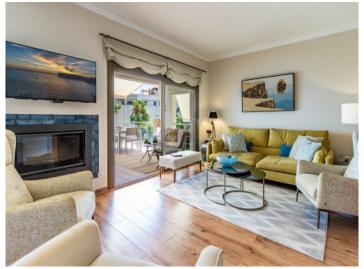

Distributed over a constructed area of approx. 142 sqm are 4 bedrooms, 2 bathrooms, and a living/dining area with fireplace and access to a terrace which impresses with breathtaking views over the bay and the open sea. A separate, fully-equipped fitted kitchen offers ample storage space and presents the perfect place for hobby-chefs.

Bright living and dining area

Living area

Living area with fireplace Relaxing reading corner
All information is correct to the best of our knowledge. Errors and prior sale excepted. This prospectus is purely for information purposes. Only the notarized deed of sale is legally binding.