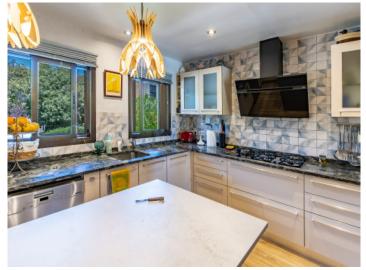

Distributed over a constructed area of approx. 142 sqm are 4 bedrooms, 2 bathrooms, and a living/dining area with fireplace and access to a terrace which impresses with breathtaking views over the bay and the open sea. A separate, fully-equipped fitted kitchen offers ample storage space and presents the perfect place for hobby-chefs.