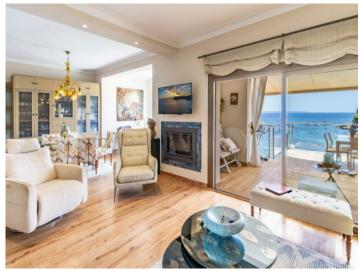

Distributed over a constructed area of approx. 142 sqm are 4 bedrooms, 2 bathrooms, and a living/dining area with fireplace and access to a terrace which impresses with breathtaking views over the bay and the open sea. A separate, fully-equipped fitted kitchen offers ample storage space and presents the perfect place for hobby-chefs.

The highlights of the property are, however, the wonderful views over the Mediterranean sea and its direct beach access. The complex also has a beautiful communal garden. This beautiful penthouse offers the perfect property for those seeking tranquillity and relaxation, although situated only a short distance away from Palma's magical flair.

Bright living and dining area

Living area

Living area with fireplace Relaxing reading corner
All information is correct to the best of our knowledge. Errors and prior sale excepted. This prospectus is purely for information purposes. Only the notarized deed of sale is legally binding.