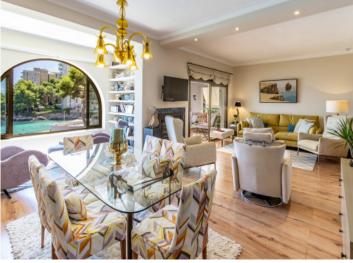

Distributed over a constructed area of approx. 142 sqm are 4 bedrooms, 2 bathrooms, and a living/dining area with fireplace and access to a terrace which impresses with breathtaking views over the bay and the open sea. A separate, fully-equipped fitted kitchen offers ample storage space and presents the perfect place for hobby-chefs.

Bright living and dining area

Living area

Living area with fireplace Relaxing reading corner
All information is correct to the best of our knowledge. Errors and prior sale excepted. This prospectus is purely for information purposes. Only the notarized deed of sale is legally binding.