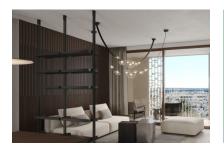

The duplex garden apartment has a generous constructed area of 404 sqm distributed over 2 levels. It includes 4 bedrooms and 4 bathrooms, 3 of which are en suite. In addition, the apartment has private parking for 2 cars. Absolute highlights are provided by a large private inner patio and the covered terrace, providing ample space for outdoor leisure activities and flooding the interior of the house with natural light.

Outdoor area on the first floor

Terrace

SPA reception

Reception

Reception entrance of the building Reception
All information is correct to the best of our knowledge. Errors and prior sale excepted. This prospectus is purely for information purposes. Only the notarized deed of sale is legally binding.