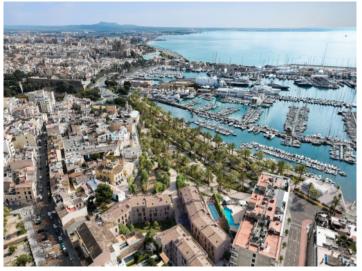

### Location & surrounding area:

The Paseo Marítimo forms the borderline from the capital Palma towards the water and extends on about 6 kilometres from the military port of Porto Pi in the west, along the historic centre, the antique pier, the cathedral till the fisher harbour of Portixol in the east. Whilst some people take the bicycle or the roller blades, others are jogging or simply walk; all of them are enjoying meanwhile the fresh breeze on the waterfront. The promenade of Palma is one of the favoured meeting points for the people of the island and the life not only vibrates during the day. The attractive nightlife offers different kind of hip dancing clubs, fancy pubs, coffee shops and restaurants for each taste. Sunny residential apartment blocks, south orientated, with views to the marinas with its floating yachts, define the image of the Paseo Marítimo.

Wine cellar

Cinema

Aerial view

XOJONQUET

Floorplan

d B

XOJAY

xo