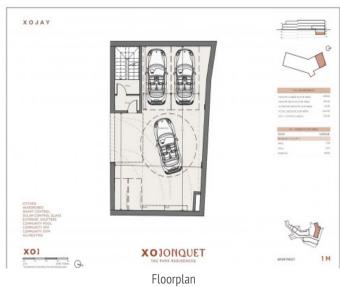

The duplex garden apartment has a generous constructed area of 404 sqm distributed over 2 levels. It includes 4 bedrooms and 4 bathrooms, 3 of which are en suite. In addition, the apartment has private parking for 2 cars. Absolute highlights are provided by a large private inner patio and the covered terrace, providing ample space for outdoor leisure activities and flooding the interior of the house with natural light.

Wine cellar

Cinema

Aerial view

XOJONQUET

Floorplan

d B

XOJAY

xo