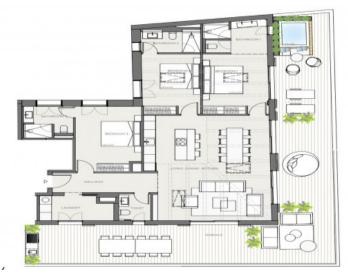

This penthouse apartment extends over a generous constructed area of 237,14 sqm spread over3 levels. Its living space includes 3 bedrooms and 3 bathrooms, all of which are en suite, an openly-designed living/dining area creating a spacious and inviting ambience, a utility room and a guest WC. The apartment also has parking space for 2 vehicles. Its absolute highlight is a terrace with pool and outside kitchen, offering ample space for alfresco dining and outdoor activities and allowing the entry of ample natural light into the interior.

Wine cellar

Social Club

Golf simulator

Aerial view

Floorplan

Aerial view

Reception entrance area of the building

Terrace