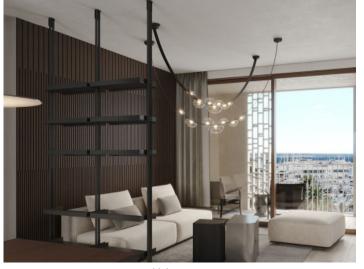

This penthouse apartment extends over a generous constructed area of 237,14 sqm spread over3 levels. Its living space includes 3 bedrooms and 3 bathrooms, all of which are en suite, an openly-designed living/dining area creating a spacious and inviting ambience, a utility room and a guest WC. The apartment also has parking space for 2 vehicles. Its absolute highlight is a terrace with pool and outside kitchen, offering ample space for alfresco dining and outdoor activities and allowing the entry of ample natural light into the interior.

Community pool

Terrace

Harbour views

Sitting area in the entrance hall

Living room

Living room

Dining room

One of 3 bedrooms