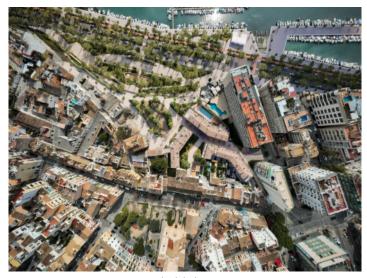

#### Location & surrounding area:

The Paseo Marítimo forms the borderline from the capital Palma towards the water and extends on about 6 kilometres from the military port of Porto Pi in the west, along the historic centre, the antique pier, the cathedral till the fisher harbour of Portixol in the east. Whilst some people take the bicycle or the roller blades, others are jogging or simply walk; all of them are enjoying meanwhile the fresh breeze on the waterfront. The promenade of Palma is one of the favoured meeting points for the people of the island and the life not only vibrates during the day. The attractive nightlife offers different kind of hip dancing clubs, fancy pubs, coffee shops and restaurants for each taste. Sunny residential apartment blocks, south orientated, with views to the marinas with its floating yachts, define the image of the Paseo Marítimo.

Wine cellar

Social Club

Golf simulator

Aerial view

Floorplan

Aerial view

Reception entrance area of the building

Terrace