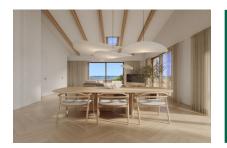

This penthouse apartment extends over a generous constructed area of 237,14 sqm spread over3 levels. Its living space includes 3 bedrooms and 3 bathrooms, all of which are en suite, an openly-designed living/dining area creating a spacious and inviting ambience, a utility room and a guest WC. The apartment also has parking space for 2 vehicles. Its absolute highlight is a terrace with pool and outside kitchen, offering ample space for alfresco dining and outdoor activities and allowing the entry of ample natural light into the interior.

Terrace

Dining room

Dining room