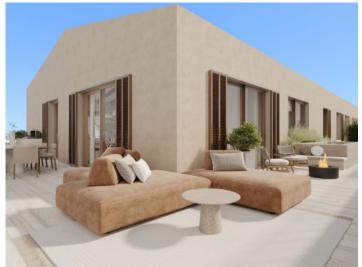

This penthouse apartment extends over a generous constructed area of 237,14 sqm spread over3 levels. Its living space includes 3 bedrooms and 3 bathrooms, all of which are en suite, an openly-designed living/dining area creating a spacious and inviting ambience, a utility room and a guest WC. The apartment also has parking space for 2 vehicles. Its absolute highlight is a terrace with pool and outside kitchen, offering ample space for alfresco dining and outdoor activities and allowing the entry of ample natural light into the interior.

Community pool

Terrace

Harbour views

Sitting area in the entrance hall

Living room

Living room

Dining room

One of 3 bedrooms