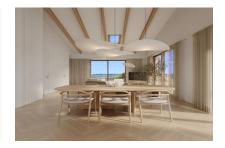

This penthouse apartment extends over a generous constructed area of 237,14 sqm spread over3 levels. Its living space includes 3 bedrooms and 3 bathrooms, all of which are en suite, an openly-designed living/dining area creating a spacious and inviting ambience, a utility room and a guest WC. The apartment also has parking space for 2 vehicles. Its absolute highlight is a terrace with pool and outside kitchen, offering ample space for alfresco dining and outdoor activities and allowing the entry of ample natural light into the interior.

Community pool

Terrace

Harbour views

Sitting area in the entrance hall

Living room

Living room

Dining room

One of 3 bedrooms

Terrace

Dining room

Dining room