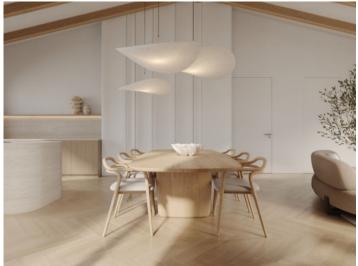

This penthouse apartment extends over a generous constructed area of 237,14 sqm spread over3 levels. Its living space includes 3 bedrooms and 3 bathrooms, all of which are en suite, an openly-designed living/dining area creating a spacious and inviting ambience, a utility room and a guest WC. The apartment also has parking space for 2 vehicles. Its absolute highlight is a terrace with pool and outside kitchen, offering ample space for alfresco dining and outdoor activities and allowing the entry of ample natural light into the interior.

Terrace

Dining room

Dining room