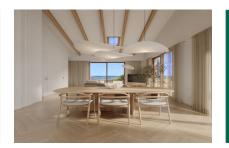

This penthouse apartment extends over a generous constructed area of 237,14 sqm spread over3 levels. Its living space includes 3 bedrooms and 3 bathrooms, all of which are en suite, an openly-designed living/dining area creating a spacious and inviting ambience, a utility room and a guest WC. The apartment also has parking space for 2 vehicles. Its absolute highlight is a terrace with pool and outside kitchen, offering ample space for alfresco dining and outdoor activities and allowing the entry of ample natural light into the interior.

Terrace

Dining room

Dining room