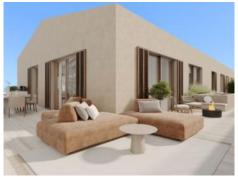

This penthouse apartment extends over a generous constructed area of 237,14 sqm spread over3 levels. Its living space includes 3 bedrooms and 3 bathrooms, all of which are en suite, an openly-designed living/dining area creating a spacious and inviting ambience, a utility room and a guest WC. The apartment also has parking space for 2 vehicles. Its absolute highlight is a terrace with pool and outside kitchen, offering ample space for alfresco dining and outdoor activities and allowing the entry of ample natural light into the interior.

Community pool

Terrace

Harbour views

Sitting area in the entrance hall

Living room

Living room

Dining room

One of 3 bedrooms