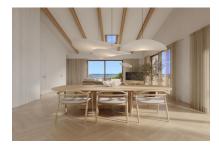

This penthouse apartment extends over a generous constructed area of 237,14 sqm spread over3 levels. Its living space includes 3 bedrooms and 3 bathrooms, all of which are en suite, an openly-designed living/dining area creating a spacious and inviting ambience, a utility room and a guest WC. The apartment also has parking space for 2 vehicles. Its absolute highlight is a terrace with pool and outside kitchen, offering ample space for alfresco dining and outdoor activities and allowing the entry of ample natural light into the interior.

Community pool

Terrace

Harbour views

Sitting area in the entrance hall

Living room

Living room

Dining room

One of 3 bedrooms

Terrace

Dining room

Dining room