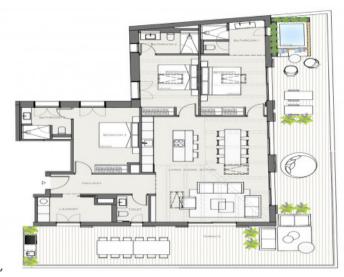

This penthouse apartment extends over a generous constructed area of 237,14 sqm spread over3 levels. Its living space includes 3 bedrooms and 3 bathrooms, all of which are en suite, an openly-designed living/dining area creating a spacious and inviting ambience, a utility room and a guest WC. The apartment also has parking space for 2 vehicles. Its absolute highlight is a terrace with pool and outside kitchen, offering ample space for alfresco dining and outdoor activities and allowing the entry of ample natural light into the interior.

Wine cellar

Social Club

Golf simulator

Aerial view

Floorplan

Aerial view

Reception entrance area of the building

Terrace