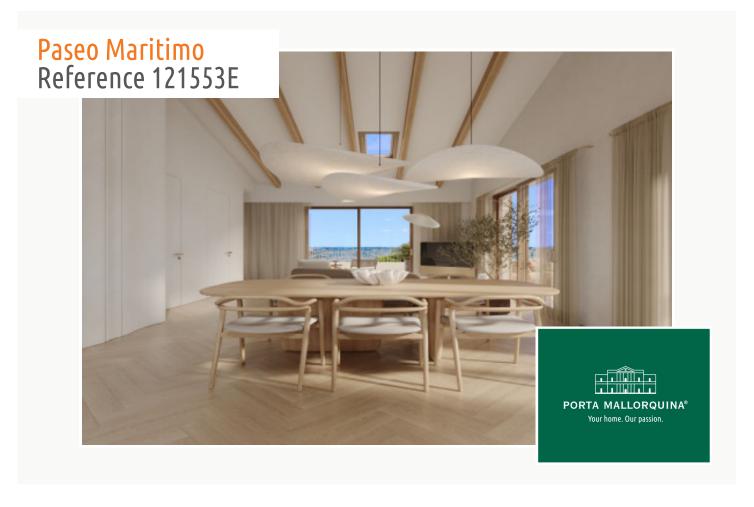

This penthouse apartment extends over a generous constructed area of 237,14 sqm spread over3 levels. Its living space includes 3 bedrooms and 3 bathrooms, all of which are en suite, an openly-designed living/dining area creating a spacious and inviting ambience, a utility room and a guest WC. The apartment also has parking space for 2 vehicles. Its absolute highlight is a terrace with pool and outside kitchen, offering ample space for alfresco dining and outdoor activities and allowing the entry of ample natural light into the interior.

Community pool

Terrace

Harbour views

Sitting area in the entrance hall

Living room

Living room

Dining room

One of 3 bedrooms

Terrace

Dining room

Dining room