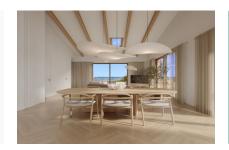

This penthouse apartment extends over a generous constructed area of 237,14 sqm spread over3 levels. Its living space includes 3 bedrooms and 3 bathrooms, all of which are en suite, an openly-designed living/dining area creating a spacious and inviting ambience, a utility room and a guest WC. The apartment also has parking space for 2 vehicles. Its absolute highlight is a terrace with pool and outside kitchen, offering ample space for alfresco dining and outdoor activities and allowing the entry of ample natural light into the interior.

Community pool

Terrace

Harbour views

Sitting area in the entrance hall

Living room

Living room

Dining room

One of 3 bedrooms

Terrace

Dining room

Dining room