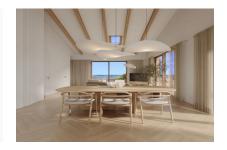

This penthouse apartment extends over a generous constructed area of 237,14 sqm spread over3 levels. Its living space includes 3 bedrooms and 3 bathrooms, all of which are en suite, an openly-designed living/dining area creating a spacious and inviting ambience, a utility room and a guest WC. The apartment also has parking space for 2 vehicles. Its absolute highlight is a terrace with pool and outside kitchen, offering ample space for alfresco dining and outdoor activities and allowing the entry of ample natural light into the interior.

Terrace

Dining room

Dining room