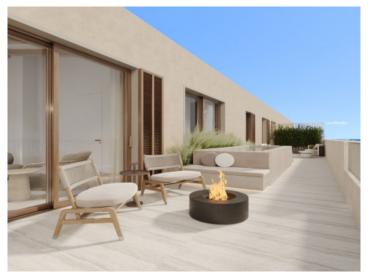

This penthouse apartment extends over a generous constructed area of 237,14 sqm spread over3 levels. Its living space includes 3 bedrooms and 3 bathrooms, all of which are en suite, an openly-designed living/dining area creating a spacious and inviting ambience, a utility room and a guest WC. The apartment also has parking space for 2 vehicles. Its absolute highlight is a terrace with pool and outside kitchen, offering ample space for alfresco dining and outdoor activities and allowing the entry of ample natural light into the interior.

Community pool

Terrace

Harbour views

Sitting area in the entrance hall

Living room

Living room

Dining room

One of 3 bedrooms