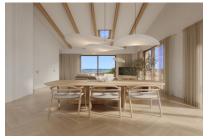

This penthouse apartment extends over a generous constructed area of 237,14 sqm spread over3 levels. Its living space includes 3 bedrooms and 3 bathrooms, all of which are en suite, an openly-designed living/dining area creating a spacious and inviting ambience, a utility room and a guest WC. The apartment also has parking space for 2 vehicles. Its absolute highlight is a terrace with pool and outside kitchen, offering ample space for alfresco dining and outdoor activities and allowing the entry of ample natural light into the interior.

Community pool

Terrace

Harbour views

Sitting area in the entrance hall

Living room

Living room

Dining room

One of 3 bedrooms

Terrace

Dining room

Dining room