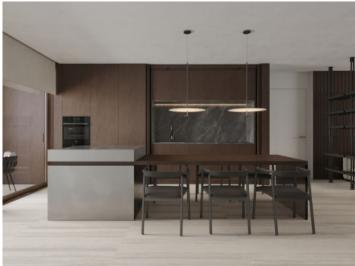

This penthouse apartment extends over a generous constructed area of 237,14 sqm spread over3 levels. Its living space includes 3 bedrooms and 3 bathrooms, all of which are en suite, an openly-designed living/dining area creating a spacious and inviting ambience, a utility room and a guest WC. The apartment also has parking space for 2 vehicles. Its absolute highlight is a terrace with pool and outside kitchen, offering ample space for alfresco dining and outdoor activities and allowing the entry of ample natural light into the interior.

Terrace

Dining room

Dining room