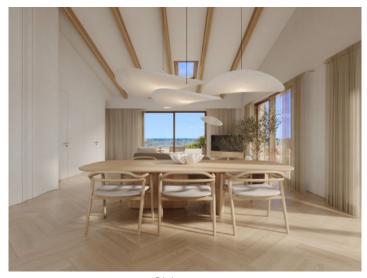

This penthouse apartment extends over a generous constructed area of 237,14 sqm spread over3 levels. Its living space includes 3 bedrooms and 3 bathrooms, all of which are en suite, an openly-designed living/dining area creating a spacious and inviting ambience, a utility room and a guest WC. The apartment also has parking space for 2 vehicles. Its absolute highlight is a terrace with pool and outside kitchen, offering ample space for alfresco dining and outdoor activities and allowing the entry of ample natural light into the interior.

Terrace

Dining room

Dining room