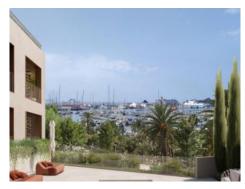

#### Location & surrounding area:

The Paseo Marítimo forms the borderline from the capital Palma towards the water and extends on about 6 kilometres from the military port of Porto Pi in the west, along the historic centre, the antique pier, the cathedral till the fisher harbour of Portixol in the east. Whilst some people take the bicycle or the roller blades, others are jogging or simply walk; all of them are enjoying meanwhile the fresh breeze on the waterfront. The promenade of Palma is one of the favoured meeting points for the people of the island and the life not only vibrates during the day. The attractive nightlife offers different kind of hip dancing clubs, fancy pubs, coffee shops and restaurants for each taste. Sunny residential apartment blocks, south orientated, with views to the marinas with its floating yachts, define the image of the Paseo Marítimo.

Wine cellar

Social Club

Golf simulator

Aerial view

Floorplan

Aerial view

Reception entrance area of the building

Terrace