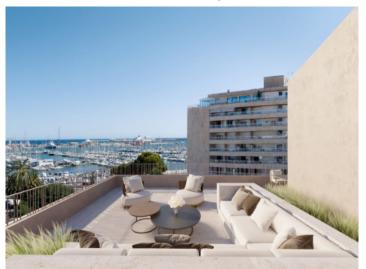

This penthouse extends over a generously constructed area of approx. 85 sqm distributed over 2 bedrooms, 2 bathrooms, one of which is en suite, and an openly-designed living/dining area with fitted American kitchen. An absolute highlight is the terrace.

Terrace with lounge

View

Outdoor terrace with Lounge and Harbor View

Outdoor terrace with Dining Area

Living area Living area All information is correct to the best of our knowledge. Errors and prior sale excepted. This prospectus is purely for information purposes. Only the notarized deed of sale is legally binding.