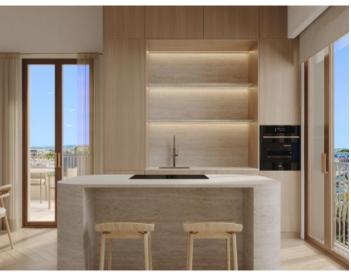

This penthouse extends over a generously constructed area of approx. 85 sqm distributed over 2 bedrooms, 2 bathrooms, one of which is en suite, and an openly-designed living/dining area with fitted American kitchen. An absolute highlight is the terrace.

PORTA MALLORQUINA® Your home. Our passion.

Dining area

Dining area

Kitchen

Bedroom

Bathroom

All information is correct to the best of our knowledge. Errors and prior sale excepted. This prospectus is purely for information purposes. Only the notarized deed of sale is legally binding.