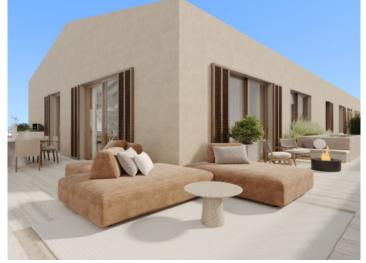

This penthouse extends over a generously constructed area of approx. 85 sqm distributed over 2 bedrooms, 2 bathrooms, one of which is en suite, and an openly-designed living/dining area with fitted American kitchen. An absolute highlight is the terrace.

Terrace with lounge

View

Outdoor terrace with Lounge and Harbor View

Outdoor terrace with Dining Area

Living area Living area All information is correct to the best of our knowledge. Errors and prior sale excepted. This prospectus is purely for information purposes. Only the notarized deed of sale is legally binding.