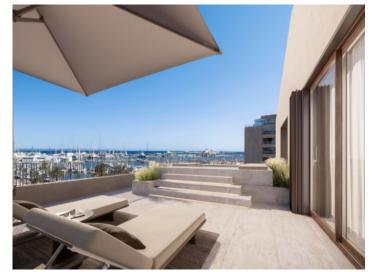

This penthouse extends over a generously constructed area of approx. 85 sqm distributed over 2 bedrooms, 2 bathrooms, one of which is en suite, and an openly-designed living/dining area with fitted American kitchen. An absolute highlight is the terrace.

Terrace with lounge

View

Outdoor terrace with Lounge and Harbor View

Outdoor terrace with Dining Area

Living area Living area All information is correct to the best of our knowledge. Errors and prior sale excepted. This prospectus is purely for information purposes. Only the notarized deed of sale is legally binding.