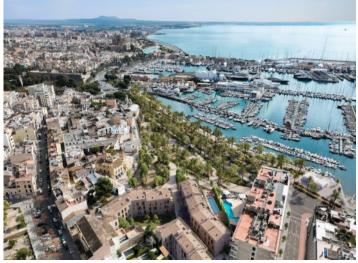

#### Location & surrounding area:

The Paseo Marítimo forms the borderline from the capital Palma towards the water and extends on about 6 kilometres from the military port of Porto Pi in the west, along the historic centre, the antique pier, the cathedral till the fisher harbour of Portixol in the east. Whilst some people take the bicycle or the roller blades, others are jogging or simply walk; all of them are enjoying meanwhile the fresh breeze on the waterfront. The promenade of Palma is one of the favoured meeting points for the people of the island and the life not only vibrates during the day. The attractive nightlife offers different kind of hip dancing clubs, fancy pubs, coffee shops and restaurants for each taste. Sunny residential apartment blocks, south orientated, with views to the marinas with its floating yachts, define the image of the Paseo Marítimo.