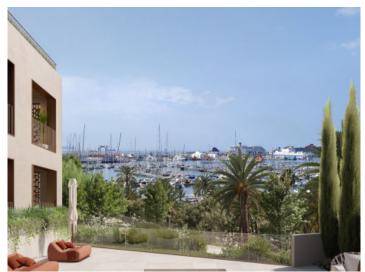

#### Location & surrounding area:

The Paseo Marítimo forms the borderline from the capital Palma towards the water and extends on about 6 kilometres from the military port of Porto Pi in the west, along the historic centre, the antique pier, the cathedral till the fisher harbour of Portixol in the east. Whilst some people take the bicycle or the roller blades, others are jogging or simply walk; all of them are enjoying meanwhile the fresh breeze on the waterfront. The promenade of Palma is one of the favoured meeting points for the people of the island and the life not only vibrates during the day. The attractive nightlife offers different kind of hip dancing clubs, fancy pubs, coffee shops and restaurants for each taste. Sunny residential apartment blocks, south orientated, with views to the marinas with its floating yachts, define the image of the Paseo Marítimo.

Terrace with lounge

View

Outdoor terrace with Lounge and Harbor View

Outdoor terrace with Dining Area

Living area Living area All information is correct to the best of our knowledge. Errors and prior sale excepted. This prospectus is purely for information purposes. Only the notarized deed of sale is legally binding.