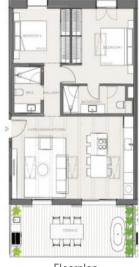

This penthouse extends over a generously constructed area of approx. 85 sqm distributed over 2 bedrooms, 2 bathrooms, one of which is en suite, and an openly-designed living/dining area with fitted American kitchen. An absolute highlight is the terrace.

PORTA MALLORQUINA® Your home. Our passion.

Wine Cellar

Social Club

Golf simulator

Terrace

Harbor view Floorplan
All information is correct to the best of our knowledge. Errors and prior sale excepted. This prospectus is purely for information purposes. Only the notarized deed of sale is legally binding.