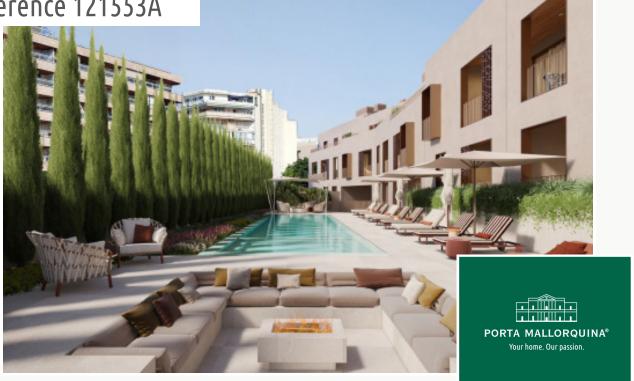

### **Details:**

This unique project consisting of 57 living units distributed over 3 residential buildings is presently under construction in El Jonquet, a hillside neighbourhood exuding the old-world charm of a former fishing village.

XO JONQUET - these park residences offer exceptional comfort and luxury with an impressive range of amenities. These include an exclusive spa and wellness area with indoor and outdoor pools, a fitness room, and a private cinema. A car wash, a golf simulator and a wine cellar complete this exceptional offer. In addition, in-house service and a community boat are available to offer residents an incomparable experience.